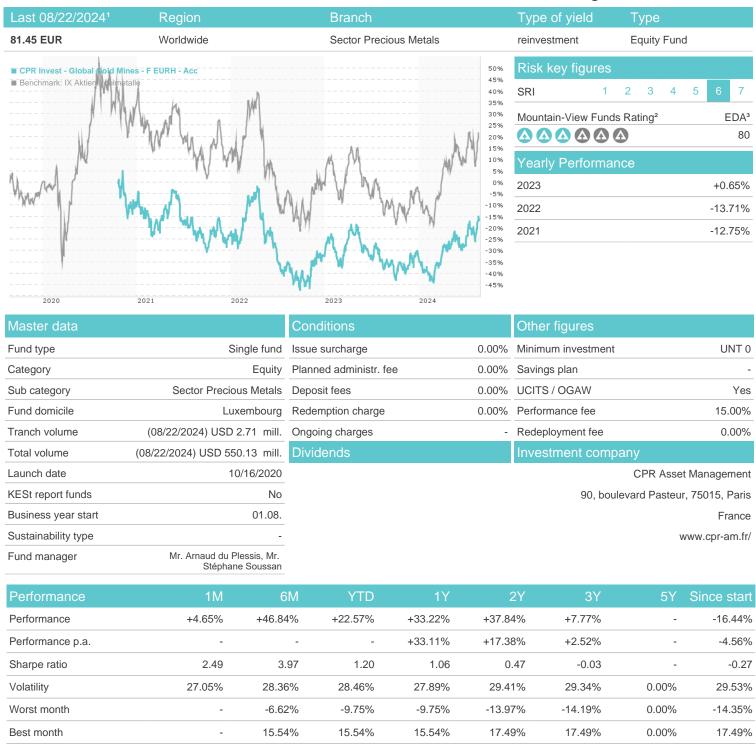

## Distribution permission

Maximum loss

Austria, Germany, Switzerland, Luxembourg

-7.87%

-10.80%

-14.18%

-20.07%

-31.34%

-46.30%

0.00%

<sup>1</sup> Important note on update status: The displayed date refers exclusively to the calculation of the NAV.

<sup>2</sup> The Mountain-View Data Fund Rating calculates a computative ranking for funds using yield, volatility and trend data. For more information visit MVD Funds Rating