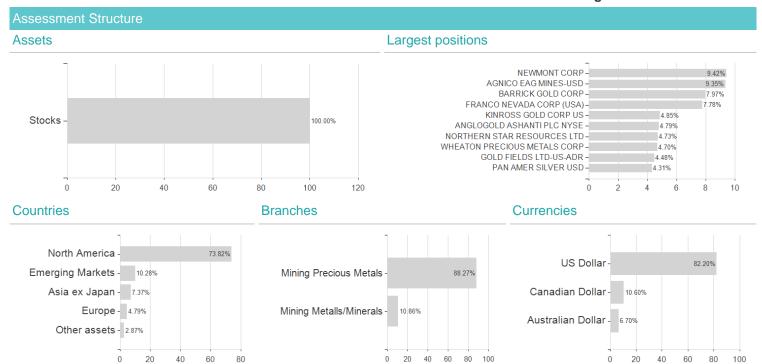

## CPR Invest - Global Gold Mines - F EURH - Acc / LU1989765802 / A2PJQW / CPR Asset Management



## Distribution permission

Maximum loss

Austria, Germany, Switzerland, Luxembourg

-7.87%

-10.80%

-14.18%

-20.07%

-31.34%

-46.30%

0.00%

<sup>1</sup> Important note on update status: The displayed date refers exclusively to the calculation of the NAV.

<sup>2</sup> The Mountain-View Data Fund Rating calculates a computative ranking for funds using yield, volatility and trend data. For more information visit MVD Funds Rating

<sup>3</sup> Displays the Ethical-Dynamical Ratio calculated according to standard criteria. The maximum value is 100. For more information visit EDA



## CPR Invest - Global Gold Mines - F EURH - Acc / LU1989765802 / A2PJQW / CPR Asset Management