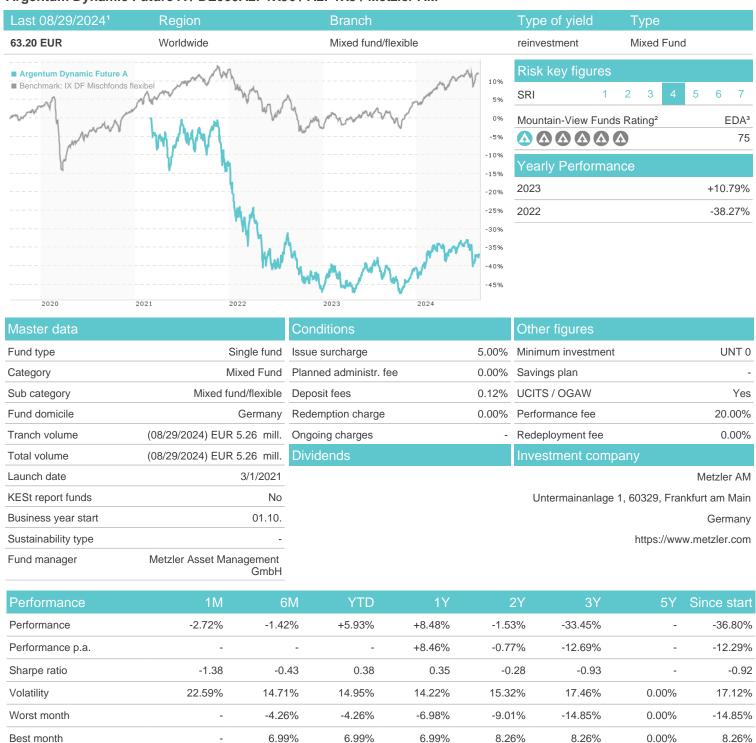

## Argentum Dynamic Future A / DE000A2P1XJ6 / A2P1XJ / Metzler AM

Germany

Maximum loss

-8.62%

-10.53%

-10.53%

-12.50%

-17.95%

-47.10%

0.00%

<sup>1</sup> Important note on update status: The displayed date refers exclusively to the calculation of the NAV.
2 The Mountain-View Data Fund Rating calculates a computative ranking for funds using yield, volatility and trend data. For more information visit MVD Funds Rating

## Argentum Dynamic Future A / DE000A2P1XJ6 / A2P1XJ / Metzler AM

3 Displays the Ethical-Dynamical Ratio calculated according to standard criteria. The maximum value is 100. For more information visit EDA