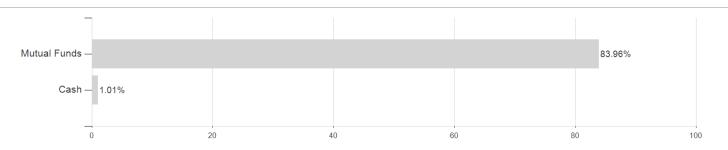

## Argentum Dynamic Future A / DE000A2P1XJ6 / A2P1XJ / Metzler AM



Germany

Maximum loss

-8.62%

-10.53%

-10.53%

-12.50%

-17.95%

-47.10%

0.00%

<sup>1</sup> Important note on update status: The displayed date refers exclusively to the calculation of the NAV.
2 The Mountain-View Data Fund Rating calculates a computative ranking for funds using yield, volatility and trend data. For more information visit MVD Funds Rating





## Argentum Dynamic Future A / DE000A2P1XJ6 / A2P1XJ / Metzler AM

3 Displays the Ethical-Dynamical Ratio calculated according to standard criteria. The maximum value is 100. For more information visit EDA

### Assessment Structure

## **Assets**



# Countries Largest positions