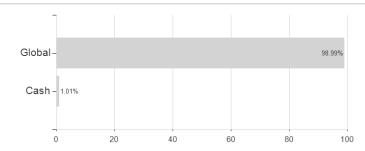

## Argentum Dynamic Future A / DE000A2P1XJ6 / A2P1XJ / Metzler AM



Germany

Maximum loss

-8.62%

-10.53%

-10.53%

-12.50%

-17.95%

-47.10%

0.00%

<sup>1</sup> Important note on update status: The displayed date refers exclusively to the calculation of the NAV.
2 The Mountain-View Data Fund Rating calculates a computative ranking for funds using yield, volatility and trend data. For more information visit MVD Funds Rating





## Argentum Dynamic Future A / DE000A2P1XJ6 / A2P1XJ / Metzler AM

3 Displays the Ethical-Dynamical Ratio calculated according to standard criteria. The maximum value is 100. For more information visit EDA

### Assessment Structure

## **Assets**



# Countries Largest positions