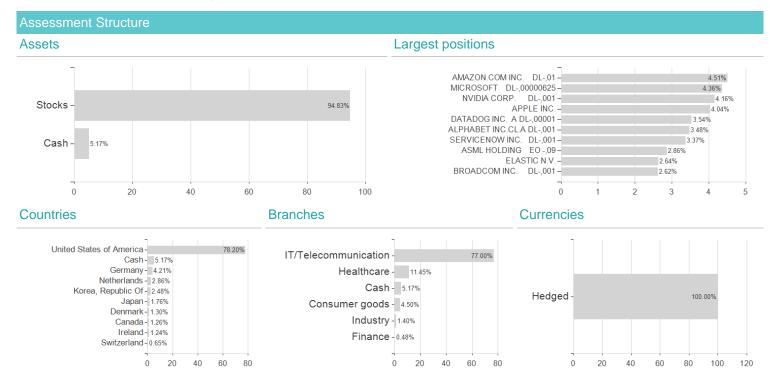

## Oddo BHF Artificial Intellig.Clw EUR H / LU1833932947 / A2PDZ8 / ODDO BHF AM SAS



Austria, Germany, Switzerland

<sup>1</sup> Important note on update status: The displayed date refers exclusively to the calculation of the NAV.
2 The Mountain-View Data Fund Rating calculates a computative ranking for funds using yield, volatility and trend data. For more information visit MVD Funds Rating





## Oddo BHF Artificial Intellig.Clw EUR H / LU1833932947 / A2PDZ8 / ODDO BHF AM SAS

3 Displays the Ethical-Dynamical Ratio calculated according to standard criteria. The maximum value is 100. For more information visit EDA