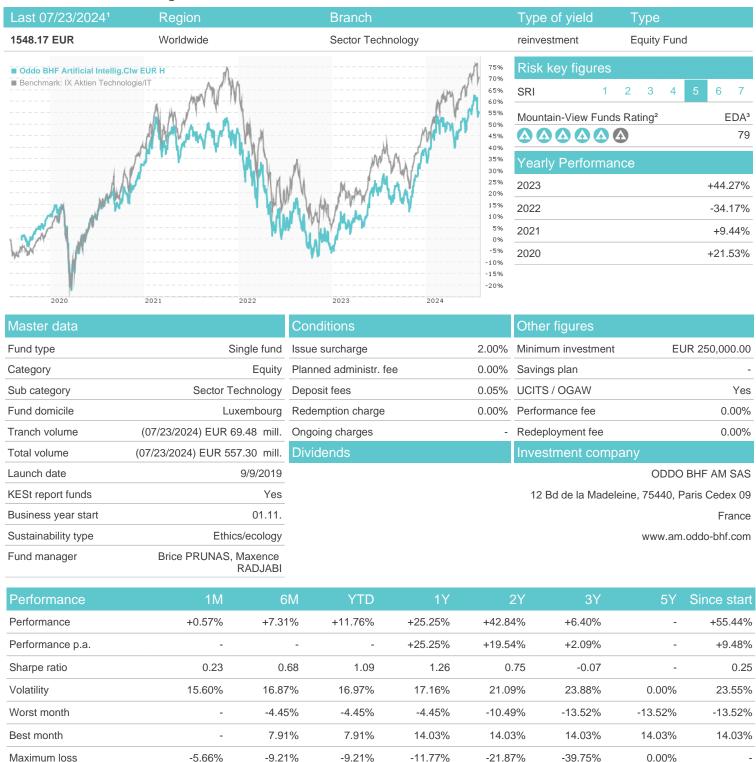

## Oddo BHF Artificial Intellig.Clw EUR H / LU1833932947 / A2PDZ8 / ODDO BHF AM SAS

Austria, Germany, Switzerland

<sup>1</sup> Important note on update status: The displayed date refers exclusively to the calculation of the NAV.
2 The Mountain-View Data Fund Rating calculates a computative ranking for funds using yield, volatility and trend data. For more information visit MVD Funds Rating

## Oddo BHF Artificial Intellig.Clw EUR H / LU1833932947 / A2PDZ8 / ODDO BHF AM SAS

3 Displays the Ethical-Dynamical Ratio calculated according to standard criteria. The maximum value is 100. For more information visit EDA