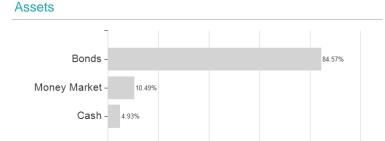

-0.52%       | -2.8                                                                         | 6% -9.78%                                                                              | 0.00%          | -                                              |  |

Austria, Germany

<sup>1</sup> Important note on update status: The displayed date refers exclusively to the calculation of the NAV.
2 The Mountain-View Data Fund Rating calculates a computative ranking for funds using yield, volatility and trend data. For more information visit MVD Funds Rating
3 Displays the Ethical-Dynamical Ratio calculated according to standard criteria. The maximum value is 100. For more information visit EDA





# Raiffeisen-Mehrwert 2024 II I VTA / AT0000A23QD7 / 0A23QD / Raiffeisen KAG

#### Assessment Structure



40

# Largest positions



Countries Rating Currencies



20



100