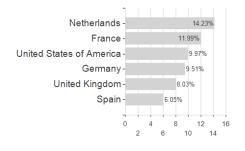

| 6% -9.78%                                                                              | 0.00%          | -                                              |  |

Austria, Germany

<sup>1</sup> Important note on update status: The displayed date refers exclusively to the calculation of the NAV.
2 The Mountain-View Data Fund Rating calculates a computative ranking for funds using yield, volatility and trend data. For more information visit MVD Funds Rating
3 Displays the Ethical-Dynamical Ratio calculated according to standard criteria. The maximum value is 100. For more information visit EDA





# Raiffeisen-Mehrwert 2024 II I VTA / AT0000A23QD7 / 0A23QD / Raiffeisen KAG

#### Assessment Structure



40

# Largest positions



Countries Rating Currencies



20



100