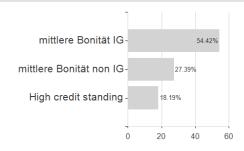

| 6% -9.78%                                                                              | 0.00%          | -                                              |  |

Austria, Germany

<sup>1</sup> Important note on update status: The displayed date refers exclusively to the calculation of the NAV.
2 The Mountain-View Data Fund Rating calculates a computative ranking for funds using yield, volatility and trend data. For more information visit MVD Funds Rating
3 Displays the Ethical-Dynamical Ratio calculated according to standard criteria. The maximum value is 100. For more information visit EDA





# Raiffeisen-Mehrwert 2024 II I VTA / AT0000A23QD7 / 0A23QD / Raiffeisen KAG

#### Assessment Structure



40

# Largest positions



Countries Rating Currencies



20



100