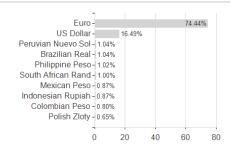

## Raiffeisen-PAXetBONUM-Anleihen I VTA / AT0000A28LG0 / 0A28LG / Raiffeisen KAG



## Distribution permission

Austria, Germany, Czech Republic

<sup>1</sup> Important note on update status: The displayed date refers exclusively to the calculation of the NAV.
2 The Mountain-View Data Fund Rating calculates a computative ranking for funds using yield, volatility and trend data. For more information visit MVD Funds Rating

<sup>3</sup> Displays the Ethical-Dynamical Ratio calculated according to standard criteria. The maximum value is 100. For more information visit EDA



## Raiffeisen-PAXetBONUM-Anleihen I VTA / AT0000A28LG0 / 0A28LG / Raiffeisen KAG





## Largest positions



Currencies Countries Rating