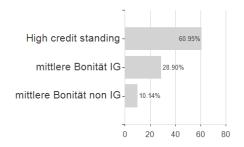

## Raiffeisen-PAXetBONUM-Anleihen I VTA / AT0000A28LG0 / 0A28LG / Raiffeisen KAG



## Distribution permission

Austria, Germany, Czech Republic

<sup>1</sup> Important note on update status: The displayed date refers exclusively to the calculation of the NAV.
2 The Mountain-View Data Fund Rating calculates a computative ranking for funds using yield, volatility and trend data. For more information visit MVD Funds Rating

<sup>3</sup> Displays the Ethical-Dynamical Ratio calculated according to standard criteria. The maximum value is 100. For more information visit EDA



## Raiffeisen-PAXetBONUM-Anleihen I VTA / AT0000A28LG0 / 0A28LG / Raiffeisen KAG





## Largest positions



Currencies Countries Rating