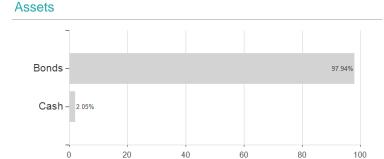

## Raiffeisen-PAXetBONUM-Anleihen I VTA / AT0000A28LG0 / 0A28LG / Raiffeisen KAG



## Distribution permission

Austria, Germany, Czech Republic

<sup>1</sup> Important note on update status: The displayed date refers exclusively to the calculation of the NAV.
2 The Mountain-View Data Fund Rating calculates a computative ranking for funds using yield, volatility and trend data. For more information visit MVD Funds Rating

<sup>3</sup> Displays the Ethical-Dynamical Ratio calculated according to standard criteria. The maximum value is 100. For more information visit EDA



## Raiffeisen-PAXetBONUM-Anleihen I VTA / AT0000A28LG0 / 0A28LG / Raiffeisen KAG





## Largest positions



Currencies Countries Rating