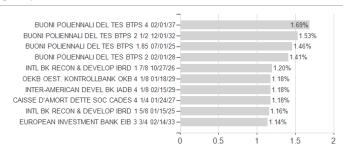

## Raiffeisen-PAXetBONUM-Anleihen I VTA / AT0000A28LG0 / 0A28LG / Raiffeisen KAG



## Distribution permission

Austria, Germany, Czech Republic

<sup>1</sup> Important note on update status: The displayed date refers exclusively to the calculation of the NAV.
2 The Mountain-View Data Fund Rating calculates a computative ranking for funds using yield, volatility and trend data. For more information visit MVD Funds Rating

<sup>3</sup> Displays the Ethical-Dynamical Ratio calculated according to standard criteria. The maximum value is 100. For more information visit EDA



## Raiffeisen-PAXetBONUM-Anleihen I VTA / AT0000A28LG0 / 0A28LG / Raiffeisen KAG





## Largest positions



Currencies Countries Rating