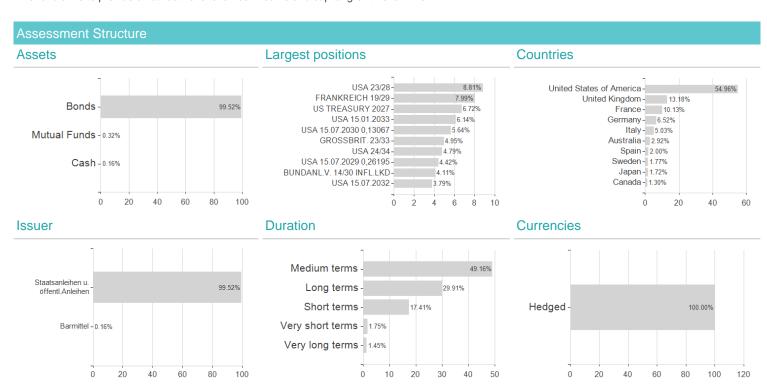

## Fidelity Fd.Gl.Infl.L.Bd.Fd.I Acc EUR H / LU2067029152 / A2PTXQ / FIL IM (LU)

## Investment strategy

The fund invests at least 70% of its assets in investment grade and below investment grade inflation-linked bonds, nominal bonds issued by governments, agencies, supranational entities, corporations, and banks from anywhere in the world, including emerging markets. Investments include below investment grade and investment grade securities. The fund may also invest in money market instruments on an ancillary basis. The fund invests at least 50% of its assets in securities of issuers with favourable environmental, social and governance (ESG) characteristics. In actively managing the fund, the Investment Manager uses in-house research and investment capabilities to identify suitable opportunities across bond issuers, sectors, geographies, and security types. This may include an assessment of bond issuers" creditworthiness, macroeconomic factors, and valuations.