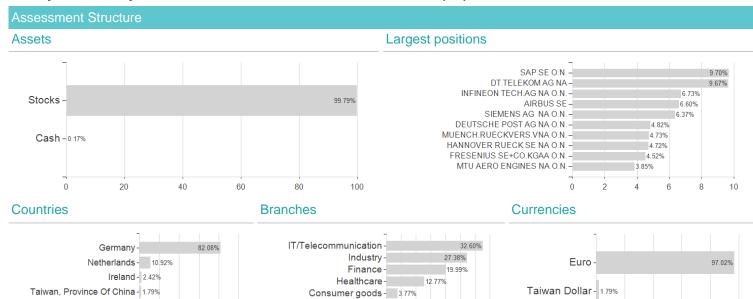

<sup>3</sup> Displays the Ethical-Dynamical Ratio calculated according to standard criteria. The maximum value is 100. For more information visit EDA

France - 1.60%

Cash - 0.17%

20 40 60

Switzerland - 0.99%

60

80

100

Swiss Franc - 0.99%

## Fidelity Fd.Germany Fd.I Acc EUR / LU1968468162 / A2PF8T / FIL IM (LU)

80 100

Commodities - 2.84% real estate - 0.44%

Cash - 0.17%

-

10 20 15

25