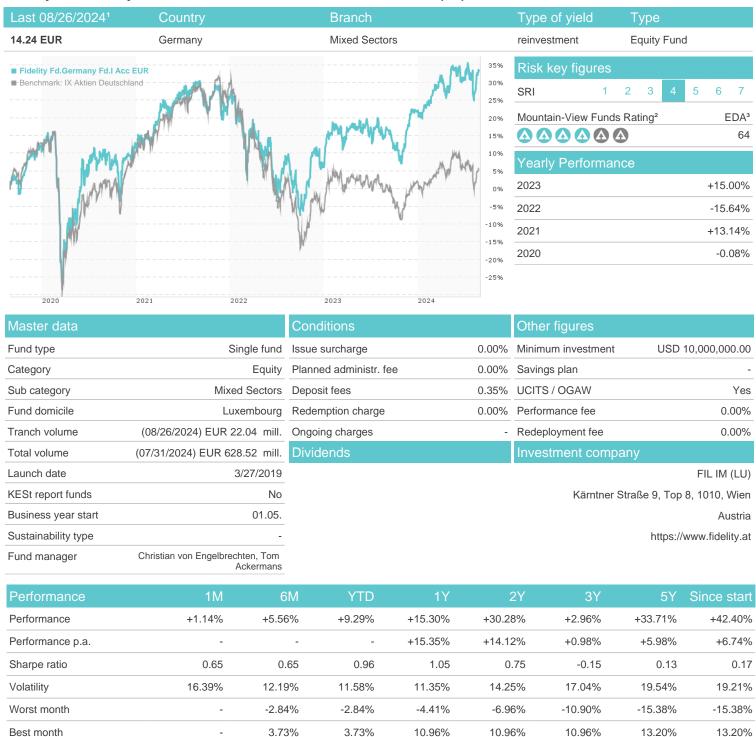

## Fidelity Fd.Germany Fd.I Acc EUR / LU1968468162 / A2PF8T / FIL IM (LU)

## Distribution permission

Maximum loss

Austria, Germany, Switzerland, Luxembourg

-6.32%

-7.75%

-7.75%

-8.71%

-11.95%

-28.98%

-38.06%

<sup>1</sup> Important note on update status: The displayed date refers exclusively to the calculation of the NAV.

<sup>2</sup> The Mountain-View Data Fund Rating calculates a computative ranking for funds using yield, volatility and trend data. For more information visit MVD Funds Rating

<sup>3</sup> Displays the Ethical-Dynamical Ratio calculated according to standard criteria. The maximum value is 100. For more information visit EDA

France - 1.60%

Cash - 0.17%

20 40 60

Switzerland - 0.99%