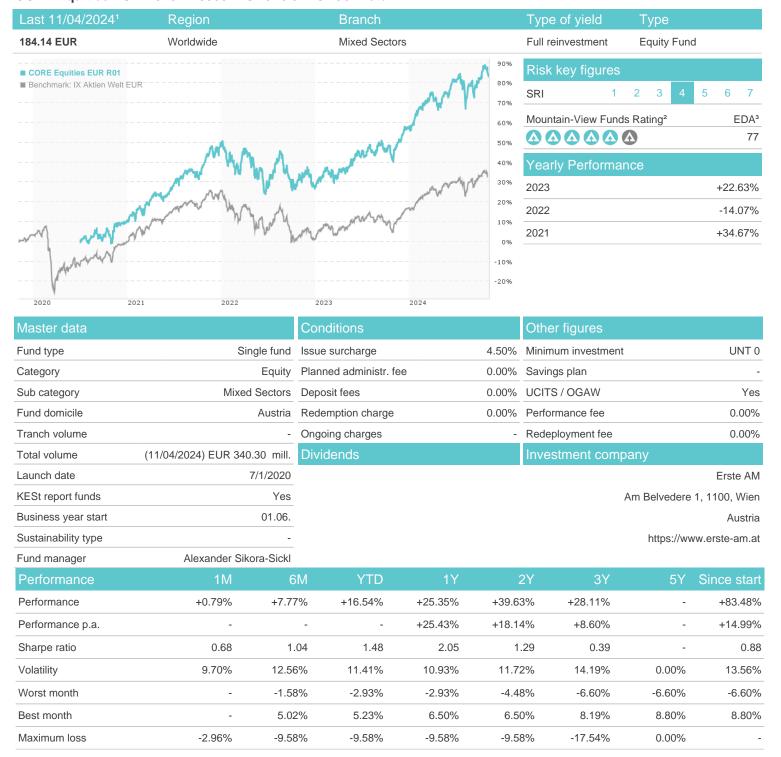

## CORE Equities EUR R01 / AT0000A2GK94 / 0A2GK9 / Erste AM

## Distribution permission

Austria, Switzerland, Czech Republic

<sup>1</sup> Important note on update status: The displayed date refers exclusively to the calculation of the NAV.
2 The Mountain-View Data Fund Rating calculates a computative ranking for funds using yield, volatility and trend data. For more information visit MVD Funds Rating