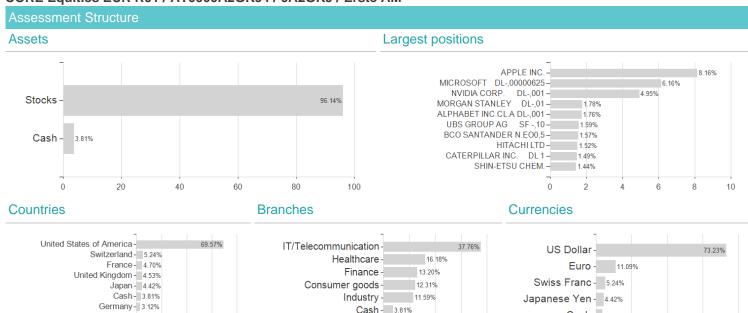

<sup>3</sup> Displays the Ethical-Dynamical Ratio calculated according to standard criteria. The maximum value is 100. For more information visit EDA

Ireland - 2.02%

Spain - 1.57%

Netherlands - 0.95% 0

Cash - 3.81%

British Pound - 2.21%

## CORE Equities EUR R01 / AT0000A2GK94 / 0A2GK9 / Erste AM

Cash - 3.81%

Commodities - 2.93%

real estate - 2.16%