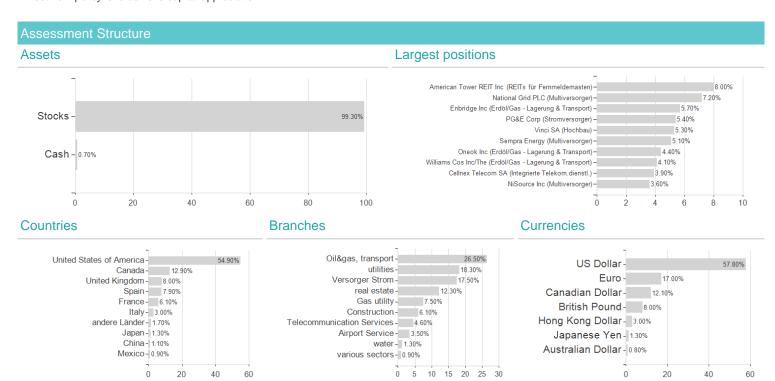

### Investment strategy

In order to achieve this, the fund invests primarily in equities of issuers whose activities are focused on the global infrastructure segment. The infrastructure segment includes transport, energy, water and communication, in addition to social infrastructure. When selecting investments, environmental and social aspects and the principles of good corporate governance (ESG aspects) are taken into consideration alongside the financial performance. In this context, the selection of individual investments is the responsibility of the fund management. The return of the product is reflected by the daily calculated net asset value per unit and the distribution amount if applicable. The currency of the fund is EUR.