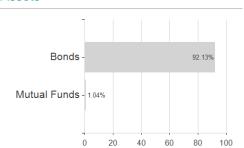

## Fidelity Fd.Gl.Hybrids Bd.Fd.I Dis EUR / LU1261432816 / A14Y7C / FIL IM (LU)



## Distribution permission

Austria, Germany, Switzerland, Luxembourg, Czech Republic

<sup>1</sup> Important note on update status: The displayed date refers exclusively to the calculation of the NAV.
2 The Mountain-View Data Fund Rating calculates a computative ranking for funds using yield, volatility and trend data. For more information visit MVD Funds Rating

<sup>3</sup> Displays the Ethical-Dynamical Ratio calculated according to standard criteria. The maximum value is 100. For more information visit EDA





# Fidelity Fd.Gl.Hybrids Bd.Fd.I Dis EUR / LU1261432816 / A14Y7C / FIL IM (LU)

#### Assessment Structure

# Assets



# Largest positions



## Countries



# Issuer Duration Currencies