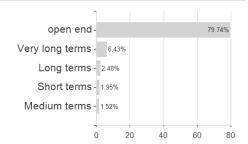

## Fidelity Fd.Gl.Hybrids Bd.Fd.I Dis EUR / LU1261432816 / A14Y7C / FIL IM (LU)



## Distribution permission

Austria, Germany, Switzerland, Luxembourg, Czech Republic

<sup>1</sup> Important note on update status: The displayed date refers exclusively to the calculation of the NAV.
2 The Mountain-View Data Fund Rating calculates a computative ranking for funds using yield, volatility and trend data. For more information visit MVD Funds Rating

<sup>3</sup> Displays the Ethical-Dynamical Ratio calculated according to standard criteria. The maximum value is 100. For more information visit EDA





# Fidelity Fd.Gl.Hybrids Bd.Fd.I Dis EUR / LU1261432816 / A14Y7C / FIL IM (LU)

#### Assessment Structure

# Assets



# Largest positions



## Countries



# Issuer Duration Currencies