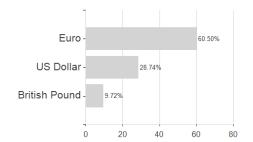

## Fidelity Fd.Gl.Hybrids Bd.Fd.I Dis EUR / LU1261432816 / A14Y7C / FIL IM (LU)



## Distribution permission

Austria, Germany, Switzerland, Luxembourg, Czech Republic

<sup>1</sup> Important note on update status: The displayed date refers exclusively to the calculation of the NAV.
2 The Mountain-View Data Fund Rating calculates a computative ranking for funds using yield, volatility and trend data. For more information visit MVD Funds Rating

<sup>3</sup> Displays the Ethical-Dynamical Ratio calculated according to standard criteria. The maximum value is 100. For more information visit EDA





# Fidelity Fd.Gl.Hybrids Bd.Fd.I Dis EUR / LU1261432816 / A14Y7C / FIL IM (LU)

#### Assessment Structure

# Assets



# Largest positions



## Countries



# Issuer Duration Currencies