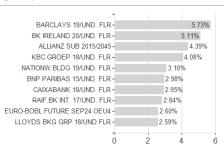

## Fidelity Fd.Gl.Hybrids Bd.Fd.I Dis EUR / LU1261432816 / A14Y7C / FIL IM (LU)



## Distribution permission

Austria, Germany, Switzerland, Luxembourg, Czech Republic

<sup>1</sup> Important note on update status: The displayed date refers exclusively to the calculation of the NAV.
2 The Mountain-View Data Fund Rating calculates a computative ranking for funds using yield, volatility and trend data. For more information visit MVD Funds Rating

<sup>3</sup> Displays the Ethical-Dynamical Ratio calculated according to standard criteria. The maximum value is 100. For more information visit EDA





# Fidelity Fd.Gl.Hybrids Bd.Fd.I Dis EUR / LU1261432816 / A14Y7C / FIL IM (LU)

#### Assessment Structure

# Assets



# Largest positions



## Countries



# Issuer Duration Currencies