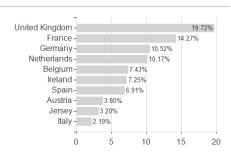

## Fidelity Fd.Gl.Hybrids Bd.Fd.I Dis EUR / LU1261432816 / A14Y7C / FIL IM (LU)



## Distribution permission

Austria, Germany, Switzerland, Luxembourg, Czech Republic

<sup>1</sup> Important note on update status: The displayed date refers exclusively to the calculation of the NAV.
2 The Mountain-View Data Fund Rating calculates a computative ranking for funds using yield, volatility and trend data. For more information visit MVD Funds Rating

<sup>3</sup> Displays the Ethical-Dynamical Ratio calculated according to standard criteria. The maximum value is 100. For more information visit EDA





# Fidelity Fd.Gl.Hybrids Bd.Fd.I Dis EUR / LU1261432816 / A14Y7C / FIL IM (LU)

#### Assessment Structure

# Assets



# Largest positions



## Countries



# Issuer Duration Currencies