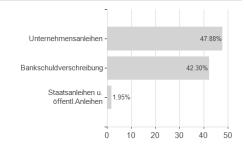

## Fidelity Fd.Gl.Hybrids Bd.Fd.I Dis EUR / LU1261432816 / A14Y7C / FIL IM (LU)



## Distribution permission

Austria, Germany, Switzerland, Luxembourg, Czech Republic

<sup>1</sup> Important note on update status: The displayed date refers exclusively to the calculation of the NAV.
2 The Mountain-View Data Fund Rating calculates a computative ranking for funds using yield, volatility and trend data. For more information visit MVD Funds Rating

<sup>3</sup> Displays the Ethical-Dynamical Ratio calculated according to standard criteria. The maximum value is 100. For more information visit EDA





# Fidelity Fd.Gl.Hybrids Bd.Fd.I Dis EUR / LU1261432816 / A14Y7C / FIL IM (LU)

#### Assessment Structure

# Assets



# Largest positions



## Countries



# Issuer Duration Currencies