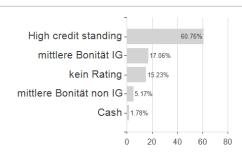

## Fidelity Fd.China RMB Bd.Fd.I Acc EUR / LU1261430950 / A14XV8 / FIL IM (LU)



Austria, Germany, Switzerland

<sup>1</sup> Important note on update status: The displayed date refers exclusively to the calculation of the NAV.
2 The Mountain-View Data Fund Rating calculates a computative ranking for funds using yield, volatility and trend data. For more information visit MVD Funds Rating



## Fidelity Fd.China RMB Bd.Fd.I Acc EUR / LU1261430950 / A14XV8 / FIL IM (LU)

3 Displays the Ethical-Dynamical Ratio calculated according to standard criteria. The maximum value is 100. For more information visit EDA









Countries **Branches** Rating