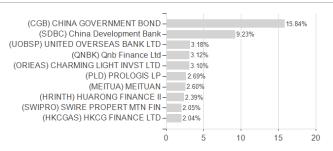

## Fidelity Fd.China RMB Bd.Fd.I Acc EUR / LU1261430950 / A14XV8 / FIL IM (LU)



Austria, Germany, Switzerland

<sup>1</sup> Important note on update status: The displayed date refers exclusively to the calculation of the NAV.
2 The Mountain-View Data Fund Rating calculates a computative ranking for funds using yield, volatility and trend data. For more information visit MVD Funds Rating



## Fidelity Fd.China RMB Bd.Fd.I Acc EUR / LU1261430950 / A14XV8 / FIL IM (LU)

3 Displays the Ethical-Dynamical Ratio calculated according to standard criteria. The maximum value is 100. For more information visit EDA









Countries **Branches** Rating