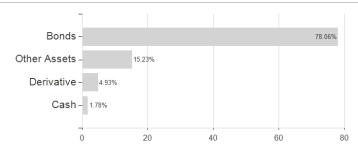

## Fidelity Fd.China RMB Bd.Fd.I Acc EUR / LU1261430950 / A14XV8 / FIL IM (LU)



Austria, Germany, Switzerland

<sup>1</sup> Important note on update status: The displayed date refers exclusively to the calculation of the NAV.
2 The Mountain-View Data Fund Rating calculates a computative ranking for funds using yield, volatility and trend data. For more information visit MVD Funds Rating



## Fidelity Fd.China RMB Bd.Fd.I Acc EUR / LU1261430950 / A14XV8 / FIL IM (LU)

3 Displays the Ethical-Dynamical Ratio calculated according to standard criteria. The maximum value is 100. For more information visit EDA









Countries **Branches** Rating