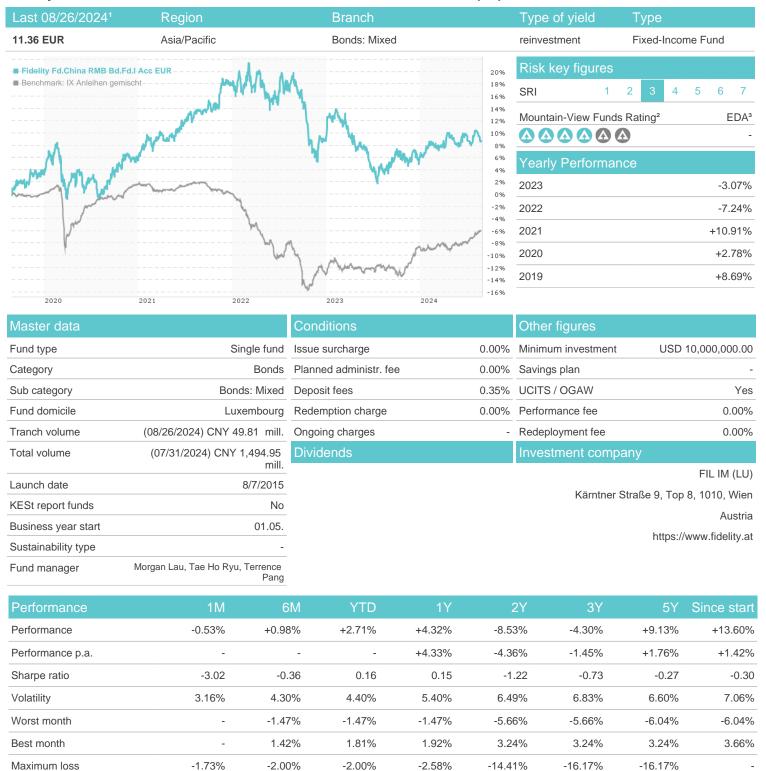

## Fidelity Fd.China RMB Bd.Fd.I Acc EUR / LU1261430950 / A14XV8 / FIL IM (LU)

Austria, Germany, Switzerland

<sup>1</sup> Important note on update status: The displayed date refers exclusively to the calculation of the NAV.
2 The Mountain-View Data Fund Rating calculates a computative ranking for funds using yield, volatility and trend data. For more information visit MVD Funds Rating

## Fidelity Fd.China RMB Bd.Fd.I Acc EUR / LU1261430950 / A14XV8 / FIL IM (LU)

3 Displays the Ethical-Dynamical Ratio calculated according to standard criteria. The maximum value is 100. For more information visit EDA