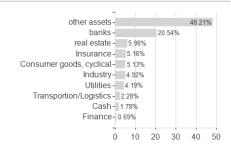

## Fidelity Fd.China RMB Bd.Fd.I Acc EUR / LU1261430950 / A14XV8 / FIL IM (LU)



Austria, Germany, Switzerland

<sup>1</sup> Important note on update status: The displayed date refers exclusively to the calculation of the NAV.
2 The Mountain-View Data Fund Rating calculates a computative ranking for funds using yield, volatility and trend data. For more information visit MVD Funds Rating



## Fidelity Fd.China RMB Bd.Fd.I Acc EUR / LU1261430950 / A14XV8 / FIL IM (LU)

3 Displays the Ethical-Dynamical Ratio calculated according to standard criteria. The maximum value is 100. For more information visit EDA









Countries **Branches** Rating