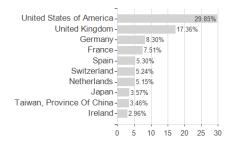

## Fidelity Fd.Gl.Equity Inc.Fd.I Dis USD / LU1005136764 / A2DK1X / FIL IM (LU)



## Distribution permission

Austria, Germany, Switzerland, Luxembourg

<sup>1</sup> Important note on update status: The displayed date refers exclusively to the calculation of the NAV.
2 The Mountain-View Data Fund Rating calculates a computative ranking for funds using yield, volatility and trend data. For more information visit MVD Funds Rating

<sup>3</sup> Displays the Ethical-Dynamical Ratio calculated according to standard criteria. The maximum value is 100. For more information visit EDA



## Fidelity Fd.GI.Equity Inc.Fd.I Dis USD / LU1005136764 / A2DK1X / FIL IM (LU)





## Largest positions





Countries Branches Currencies