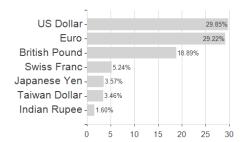

## Fidelity Fd.Gl.Equity Inc.Fd.I Dis USD / LU1005136764 / A2DK1X / FIL IM (LU)



## Distribution permission

Austria, Germany, Switzerland, Luxembourg

<sup>1</sup> Important note on update status: The displayed date refers exclusively to the calculation of the NAV.
2 The Mountain-View Data Fund Rating calculates a computative ranking for funds using yield, volatility and trend data. For more information visit MVD Funds Rating

<sup>3</sup> Displays the Ethical-Dynamical Ratio calculated according to standard criteria. The maximum value is 100. For more information visit EDA



## Fidelity Fd.GI.Equity Inc.Fd.I Dis USD / LU1005136764 / A2DK1X / FIL IM (LU)





## Largest positions





Countries Branches Currencies