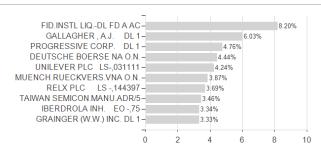

## Fidelity Fd.Gl.Equity Inc.Fd.I Dis USD / LU1005136764 / A2DK1X / FIL IM (LU)



## Distribution permission

Austria, Germany, Switzerland, Luxembourg

<sup>1</sup> Important note on update status: The displayed date refers exclusively to the calculation of the NAV.
2 The Mountain-View Data Fund Rating calculates a computative ranking for funds using yield, volatility and trend data. For more information visit MVD Funds Rating

<sup>3</sup> Displays the Ethical-Dynamical Ratio calculated according to standard criteria. The maximum value is 100. For more information visit EDA



## Fidelity Fd.GI.Equity Inc.Fd.I Dis USD / LU1005136764 / A2DK1X / FIL IM (LU)





## Largest positions





Countries Branches Currencies