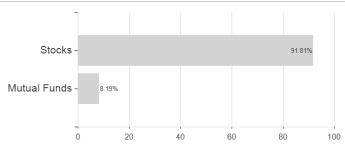

## Fidelity Fd.Gl.Equity Inc.Fd.I Dis USD / LU1005136764 / A2DK1X / FIL IM (LU)



## Distribution permission

Austria, Germany, Switzerland, Luxembourg

<sup>1</sup> Important note on update status: The displayed date refers exclusively to the calculation of the NAV.
2 The Mountain-View Data Fund Rating calculates a computative ranking for funds using yield, volatility and trend data. For more information visit MVD Funds Rating

<sup>3</sup> Displays the Ethical-Dynamical Ratio calculated according to standard criteria. The maximum value is 100. For more information visit EDA



## Fidelity Fd.GI.Equity Inc.Fd.I Dis USD / LU1005136764 / A2DK1X / FIL IM (LU)





## Largest positions





Countries Branches Currencies