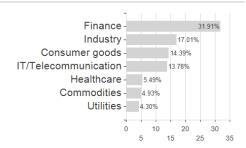

## Fidelity Fd.Gl.Equity Inc.Fd.I Dis USD / LU1005136764 / A2DK1X / FIL IM (LU)



## Distribution permission

Austria, Germany, Switzerland, Luxembourg

<sup>1</sup> Important note on update status: The displayed date refers exclusively to the calculation of the NAV.
2 The Mountain-View Data Fund Rating calculates a computative ranking for funds using yield, volatility and trend data. For more information visit MVD Funds Rating

<sup>3</sup> Displays the Ethical-Dynamical Ratio calculated according to standard criteria. The maximum value is 100. For more information visit EDA



## Fidelity Fd.GI.Equity Inc.Fd.I Dis USD / LU1005136764 / A2DK1X / FIL IM (LU)





## Largest positions





Countries Branches Currencies