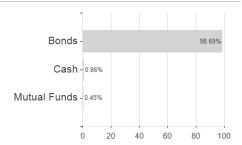

4.71%   | 4.71%   | 6.63%  | 0.00% | 6.63%       |

-2.00%

-2.89%

-6.49%

-21.45%

#### Distribution permission

Tranch volume

Total volume

Launch date

KESt report funds

Business year start

Sustainability type

Fund manager

Maximum loss

Austria, Germany, Switzerland, Czech Republic

<sup>1</sup> Important note on update status: The displayed date refers exclusively to the calculation of the NAV.
2 The Mountain-View Data Fund Rating calculates a computative ranking for funds using yield, volatility and trend data. For more information visit MVD Funds Rating





### Fidelity Fd.Euro Bd.Fd.Y Acc USD H / LU1261431172 / A14XWD / FIL IM (LU)

3 Displays the Ethical-Dynamical Ratio calculated according to standard criteria. The maximum value is 100. For more information visit EDA







## Largest positions



### Countries



# Issuer Duration Currencies