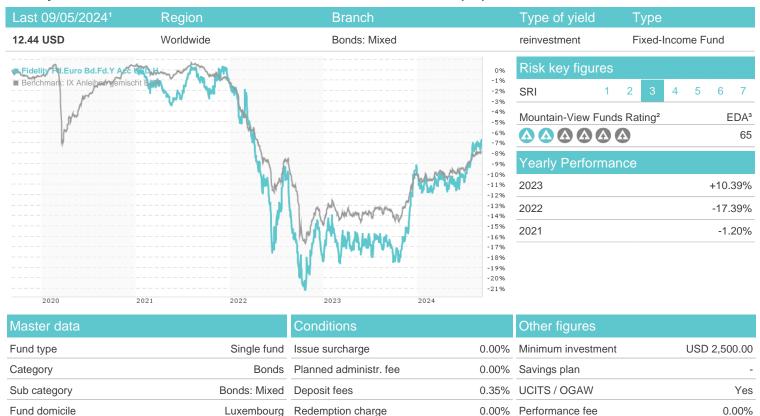

### Fidelity Fd.Euro Bd.Fd.Y Acc USD H / LU1261431172 / A14XWD / FIL IM (LU)

(09/05/2024) EUR 15.31 mill.

(07/31/2024) EUR 1,027.00

Ario Emami Nejad, Daniel Ushakov,

-0.89%

Ongoing charges

Dividends

mill.

Yes

-2.00%

01.05.

8/7/2015

FIL IM (LU)

Kärntner Straße 9, Top 8, 1010, Wien

0.00%

Redeployment fee

Austria

0.00%

https://www.fidelity.at

|                  |        | RICK Patel |        |         |         |        |       |             |
|------------------|--------|------------|--------|---------|---------|--------|-------|-------------|
| Performance      | 1M     | 6M         | YTD    | 1Y      | 2Y      | 3Y     | 5Y    | Since start |
| Performance      | +0.81% | +4.71%     | +3.58% | +11.97% | +10.87% | -5.90% | -     | -6.68%      |
| Performance p.a. | -      | -          | -      | +11.94% | +5.29%  | -2.01% | -     | -1.86%      |
| Sharpe ratio     | 1.40   | 1.15       | 0.35   | 1.45    | 0.24    | -0.69  | -     | -0.73       |
| Volatility       | 4.67%  | 5.30%      | 5.38%  | 5.87%   | 7.65%   | 7.92%  | 0.00% | 7.28%       |
| Worst month      | -      | -1.67%     | -1.67% | -2.23%  | -4.88%  | -6.47% | 0.00% | -6.47%      |
| Best month       | -      | 2.68%      | 4.71%  | 4.71%   | 4.71%   | 6.63%  | 0.00% | 6.63%       |

-2.00%

-2.89%

-6.49%

-21.45%

#### Distribution permission

Tranch volume

Total volume

Launch date

KESt report funds

Business year start

Sustainability type

Fund manager

Maximum loss

Austria, Germany, Switzerland, Czech Republic

<sup>1</sup> Important note on update status: The displayed date refers exclusively to the calculation of the NAV.
2 The Mountain-View Data Fund Rating calculates a computative ranking for funds using yield, volatility and trend data. For more information visit MVD Funds Rating

### Fidelity Fd.Euro Bd.Fd.Y Acc USD H / LU1261431172 / A14XWD / FIL IM (LU)

3 Displays the Ethical-Dynamical Ratio calculated according to standard criteria. The maximum value is 100. For more information visit EDA