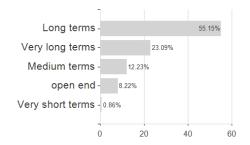

-21.45%

#### Distribution permission

Tranch volume

Total volume

Launch date

KESt report funds

Business year start

Sustainability type

Fund manager

Maximum loss

Austria, Germany, Switzerland, Czech Republic

<sup>1</sup> Important note on update status: The displayed date refers exclusively to the calculation of the NAV.
2 The Mountain-View Data Fund Rating calculates a computative ranking for funds using yield, volatility and trend data. For more information visit MVD Funds Rating





### Fidelity Fd.Euro Bd.Fd.Y Acc USD H / LU1261431172 / A14XWD / FIL IM (LU)

3 Displays the Ethical-Dynamical Ratio calculated according to standard criteria. The maximum value is 100. For more information visit EDA







## Largest positions



### Countries



# Issuer Duration Currencies