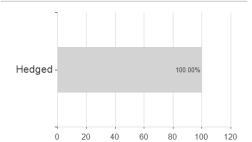

-21.45%

#### Distribution permission

Tranch volume

Total volume

Launch date

KESt report funds

Business year start

Sustainability type

Fund manager

Maximum loss

Austria, Germany, Switzerland, Czech Republic

<sup>1</sup> Important note on update status: The displayed date refers exclusively to the calculation of the NAV.
2 The Mountain-View Data Fund Rating calculates a computative ranking for funds using yield, volatility and trend data. For more information visit MVD Funds Rating





### Fidelity Fd.Euro Bd.Fd.Y Acc USD H / LU1261431172 / A14XWD / FIL IM (LU)

3 Displays the Ethical-Dynamical Ratio calculated according to standard criteria. The maximum value is 100. For more information visit EDA







## Largest positions



### Countries



# Issuer Duration Currencies