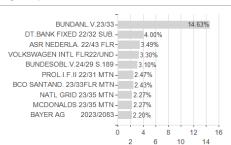

3%  | 0.00% | 6.63%       |

-2.00%

-2.89%

-6.49%

-21.45%

#### Distribution permission

Tranch volume

Total volume

Launch date

KESt report funds

Business year start

Sustainability type

Fund manager

Maximum loss

Austria, Germany, Switzerland, Czech Republic

<sup>1</sup> Important note on update status: The displayed date refers exclusively to the calculation of the NAV.
2 The Mountain-View Data Fund Rating calculates a computative ranking for funds using yield, volatility and trend data. For more information visit MVD Funds Rating





### Fidelity Fd.Euro Bd.Fd.Y Acc USD H / LU1261431172 / A14XWD / FIL IM (LU)

3 Displays the Ethical-Dynamical Ratio calculated according to standard criteria. The maximum value is 100. For more information visit EDA







## Largest positions



### Countries



# Issuer Duration Currencies