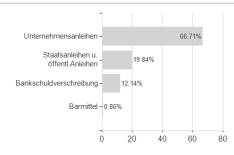

9%

-21.45%

#### Distribution permission

Tranch volume

Total volume

Launch date

KESt report funds

Business year start

Sustainability type

Fund manager

Maximum loss

Austria, Germany, Switzerland, Czech Republic

<sup>1</sup> Important note on update status: The displayed date refers exclusively to the calculation of the NAV.
2 The Mountain-View Data Fund Rating calculates a computative ranking for funds using yield, volatility and trend data. For more information visit MVD Funds Rating





### Fidelity Fd.Euro Bd.Fd.Y Acc USD H / LU1261431172 / A14XWD / FIL IM (LU)

3 Displays the Ethical-Dynamical Ratio calculated according to standard criteria. The maximum value is 100. For more information visit EDA







## Largest positions



### Countries



# Issuer Duration Currencies