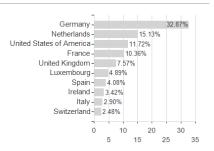

3%       |

-2.00%

-2.89%

-6.49%

-21.45%

#### Distribution permission

Tranch volume

Total volume

Launch date

KESt report funds

Business year start

Sustainability type

Fund manager

Maximum loss

Austria, Germany, Switzerland, Czech Republic

<sup>1</sup> Important note on update status: The displayed date refers exclusively to the calculation of the NAV.
2 The Mountain-View Data Fund Rating calculates a computative ranking for funds using yield, volatility and trend data. For more information visit MVD Funds Rating





### Fidelity Fd.Euro Bd.Fd.Y Acc USD H / LU1261431172 / A14XWD / FIL IM (LU)

3 Displays the Ethical-Dynamical Ratio calculated according to standard criteria. The maximum value is 100. For more information visit EDA







## Largest positions



### Countries



# Issuer Duration Currencies