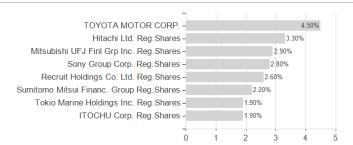

## DekaLux-Japan Flex Hedged Euro E (A) / LU1117993268 / DK2D6P / Deka International



### Distribution permission

Germany, Czech Republic

<sup>1</sup> Important note on update status: The displayed date refers exclusively to the calculation of the NAV.
2 The Mountain-View Data Fund Rating calculates a computative ranking for funds using yield, volatility and trend data. For more information visit MVD Funds Rating

<sup>3</sup> Displays the Ethical-Dynamical Ratio calculated according to standard criteria. The maximum value is 100. For more information visit EDA





# DekaLux-Japan Flex Hedged Euro E (A) / LU1117993268 / DK2D6P / Deka International

#### Assessment Structure





## Largest positions



### Countries Branches