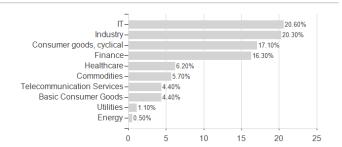

## DekaLux-Japan Flex Hedged Euro E (A) / LU1117993268 / DK2D6P / Deka International



### Distribution permission

Germany, Czech Republic

<sup>1</sup> Important note on update status: The displayed date refers exclusively to the calculation of the NAV.
2 The Mountain-View Data Fund Rating calculates a computative ranking for funds using yield, volatility and trend data. For more information visit MVD Funds Rating

<sup>3</sup> Displays the Ethical-Dynamical Ratio calculated according to standard criteria. The maximum value is 100. For more information visit EDA





# DekaLux-Japan Flex Hedged Euro E (A) / LU1117993268 / DK2D6P / Deka International

#### Assessment Structure





## Largest positions



### Countries Branches