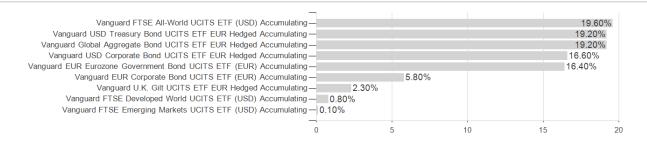

p (IE)



### Distribution permission

Austria, Germany

Best month

Maximum loss

-1.05%

1.79%

-2.33%

3.43%

-2.33%

4.04%

-3.72%

4.04%

-9.68%

4.15%

-17.67%

0.00%

0.00%

4.15%

<sup>1</sup> Important note on update status: The displayed date refers exclusively to the calculation of the NAV.
2 The Mountain-View Data Fund Rating calculates a computative ranking for funds using yield, volatility and trend data. For more information visit MVD Funds Rating

<sup>3</sup> Displays the Ethical-Dynamical Ratio calculated according to standard criteria. The maximum value is 100. For more information visit EDA





# Vanguard LifeStrategy 20% Equity UCITS ETF - (EUR) Distributing / IE00BMVB5L14 / A2P7TG / Vanguard Group (IE)

#### Assessment Structure

# Countries



## Largest positions