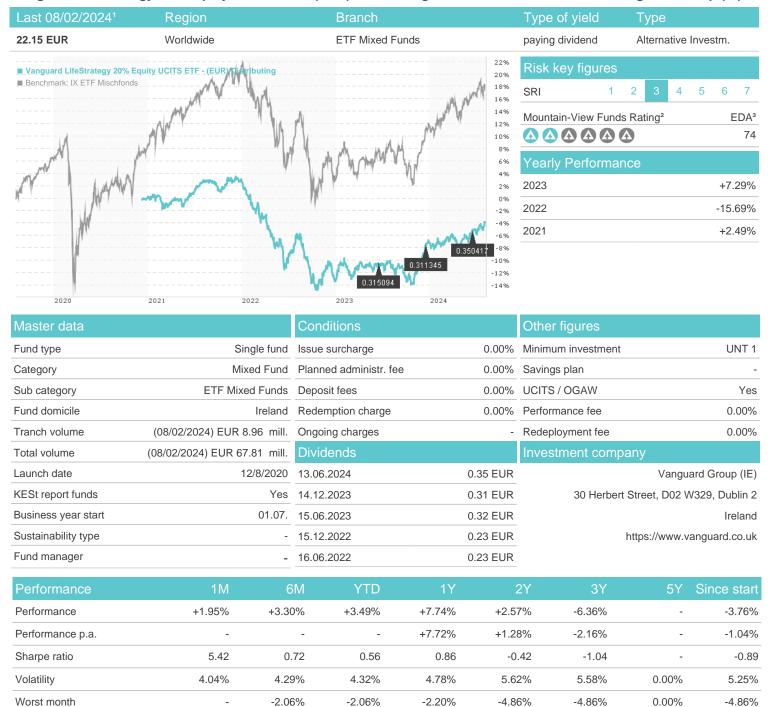

## Vanguard LifeStrategy 20% Equity UCITS ETF - (EUR) Distributing / IE00BMVB5L14 / A2P7TG / Vanguard Group (IE)

### Distribution permission

Austria, Germany

Best month

Maximum loss

-1.05%

1.79%

-2.33%

3.43%

-2.33%

4.04%

-3.72%

4.04%

-9.68%

4.15%

-17.67%

0.00%

0.00%

4.15%

<sup>1</sup> Important note on update status: The displayed date refers exclusively to the calculation of the NAV.
2 The Mountain-View Data Fund Rating calculates a computative ranking for funds using yield, volatility and trend data. For more information visit MVD Funds Rating

<sup>3</sup> Displays the Ethical-Dynamical Ratio calculated according to standard criteria. The maximum value is 100. For more information visit EDA