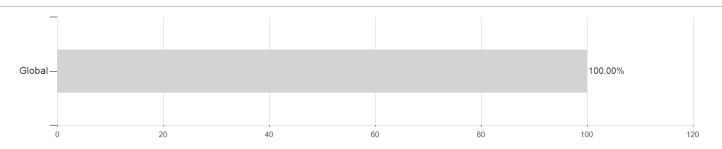

/ A2P7TG / Vanguard Group (IE)



### Distribution permission

Austria, Germany

Best month

Maximum loss

-1.05%

1.79%

-2.33%

3.43%

-2.33%

4.04%

-3.72%

4.04%

-9.68%

4.15%

-17.67%

0.00%

0.00%

4.15%

<sup>1</sup> Important note on update status: The displayed date refers exclusively to the calculation of the NAV.
2 The Mountain-View Data Fund Rating calculates a computative ranking for funds using yield, volatility and trend data. For more information visit MVD Funds Rating

<sup>3</sup> Displays the Ethical-Dynamical Ratio calculated according to standard criteria. The maximum value is 100. For more information visit EDA





# Vanguard LifeStrategy 20% Equity UCITS ETF - (EUR) Distributing / IE00BMVB5L14 / A2P7TG / Vanguard Group (IE)

#### Assessment Structure

# Countries



## Largest positions