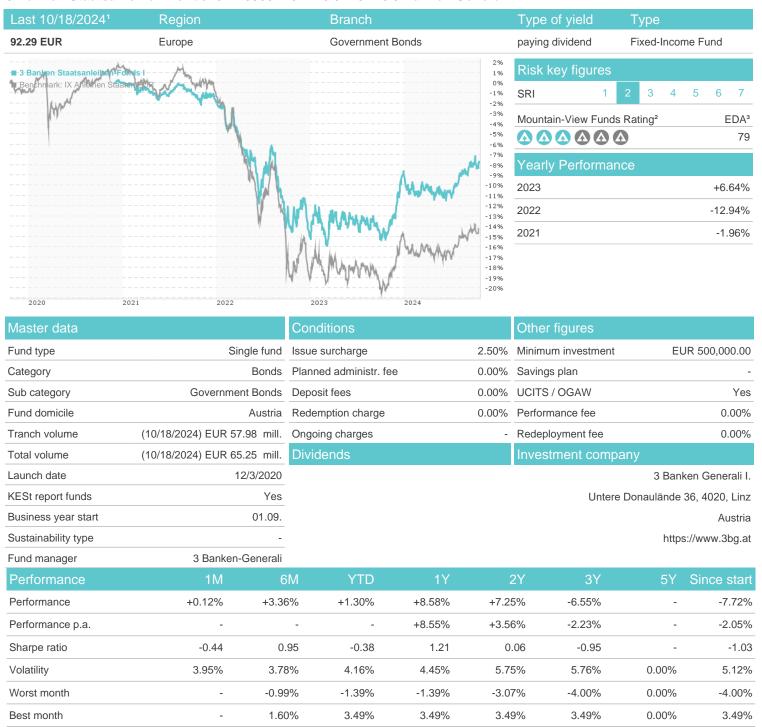

## 3 Banken Staatsanleihen-Fonds I / AT0000A2J4X7 / 0A2J4X / 3 Banken Generali I.

## Distribution permission

Maximum loss

Austria, Germany, Czech Republic

-1.25%

-1.46%

-2.29%

-3.11%

-15.08%

-5.22%

0.00%

<sup>1</sup> Important note on update status: The displayed date refers exclusively to the calculation of the NAV.
2 The Mountain-View Data Fund Rating calculates a computative ranking for funds using yield, volatility and trend data. For more information visit MVD Funds Rating

<sup>3</sup> Displays the Ethical-Dynamical Ratio calculated according to standard criteria. The maximum value is 100. For more information visit EDA