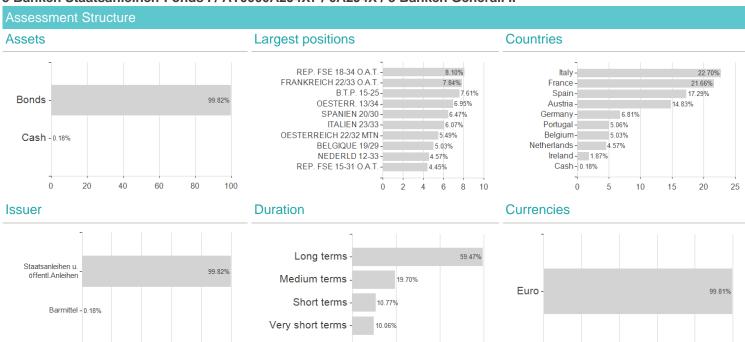

## 3 Banken Staatsanleihen-Fonds I / AT0000A2J4X7 / 0A2J4X / 3 Banken Generali I.



## Distribution permission

Maximum loss

Austria, Germany, Czech Republic

-1.25%

-1.46%

-2.29%

-3.11%

-15.08%

-5.22%

0.00%

<sup>1</sup> Important note on update status: The displayed date refers exclusively to the calculation of the NAV.
2 The Mountain-View Data Fund Rating calculates a computative ranking for funds using yield, volatility and trend data. For more information visit MVD Funds Rating

<sup>3</sup> Displays the Ethical-Dynamical Ratio calculated according to standard criteria. The maximum value is 100. For more information visit EDA





## 3 Banken Staatsanleihen-Fonds I / AT0000A2J4X7 / 0A2J4X / 3 Banken Generali I.