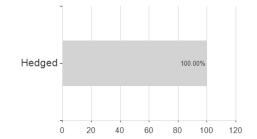

## Lazard US Eq.Concentrated Fd.B Acc.EUR H / IE00BYQ4FW05 / LAZ297 / Lazard Fund M. (IE)



## Distribution permission

Austria, Germany, Switzerland

<sup>1</sup> Important note on update status: The displayed date refers exclusively to the calculation of the NAV.
2 The Mountain-View Data Fund Rating calculates a computative ranking for funds using yield, volatility and trend data. For more information visit MVD Funds Rating

<sup>3</sup> Displays the Ethical-Dynamical Ratio calculated according to standard criteria. The maximum value is 100. For more information visit EDA





## Lazard US Eq.Concentrated Fd.B Acc.EUR H / IE00BYQ4FW05 / LAZ297 / Lazard Fund M. (IE)





## Largest positions



Currencies **Branches** Countries