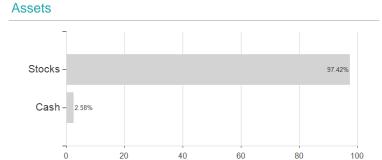

## Lazard US Eq.Concentrated Fd.B Acc.EUR H / IE00BYQ4FW05 / LAZ297 / Lazard Fund M. (IE)



## Distribution permission

Austria, Germany, Switzerland

<sup>1</sup> Important note on update status: The displayed date refers exclusively to the calculation of the NAV.
2 The Mountain-View Data Fund Rating calculates a computative ranking for funds using yield, volatility and trend data. For more information visit MVD Funds Rating

<sup>3</sup> Displays the Ethical-Dynamical Ratio calculated according to standard criteria. The maximum value is 100. For more information visit EDA





## Lazard US Eq.Concentrated Fd.B Acc.EUR H / IE00BYQ4FW05 / LAZ297 / Lazard Fund M. (IE)





## Largest positions



Currencies **Branches** Countries