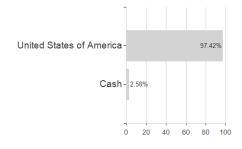

## Lazard US Eq.Concentrated Fd.B Acc.EUR H / IE00BYQ4FW05 / LAZ297 / Lazard Fund M. (IE)



## Distribution permission

Austria, Germany, Switzerland

<sup>1</sup> Important note on update status: The displayed date refers exclusively to the calculation of the NAV.
2 The Mountain-View Data Fund Rating calculates a computative ranking for funds using yield, volatility and trend data. For more information visit MVD Funds Rating

<sup>3</sup> Displays the Ethical-Dynamical Ratio calculated according to standard criteria. The maximum value is 100. For more information visit EDA





## Lazard US Eq.Concentrated Fd.B Acc.EUR H / IE00BYQ4FW05 / LAZ297 / Lazard Fund M. (IE)





## Largest positions



Currencies **Branches** Countries