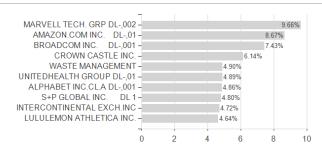

## Lazard US Eq.Concentrated Fd.B Acc.EUR H / IE00BYQ4FW05 / LAZ297 / Lazard Fund M. (IE)



## Distribution permission

Austria, Germany, Switzerland

<sup>1</sup> Important note on update status: The displayed date refers exclusively to the calculation of the NAV.
2 The Mountain-View Data Fund Rating calculates a computative ranking for funds using yield, volatility and trend data. For more information visit MVD Funds Rating

<sup>3</sup> Displays the Ethical-Dynamical Ratio calculated according to standard criteria. The maximum value is 100. For more information visit EDA





## Lazard US Eq.Concentrated Fd.B Acc.EUR H / IE00BYQ4FW05 / LAZ297 / Lazard Fund M. (IE)





## Largest positions



Currencies **Branches** Countries