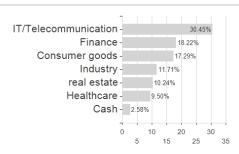

## Lazard US Eq.Concentrated Fd.B Acc.EUR H / IE00BYQ4FW05 / LAZ297 / Lazard Fund M. (IE)



## Distribution permission

Austria, Germany, Switzerland

<sup>1</sup> Important note on update status: The displayed date refers exclusively to the calculation of the NAV.
2 The Mountain-View Data Fund Rating calculates a computative ranking for funds using yield, volatility and trend data. For more information visit MVD Funds Rating

<sup>3</sup> Displays the Ethical-Dynamical Ratio calculated according to standard criteria. The maximum value is 100. For more information visit EDA





## Lazard US Eq.Concentrated Fd.B Acc.EUR H / IE00BYQ4FW05 / LAZ297 / Lazard Fund M. (IE)





## Largest positions



Currencies **Branches** Countries