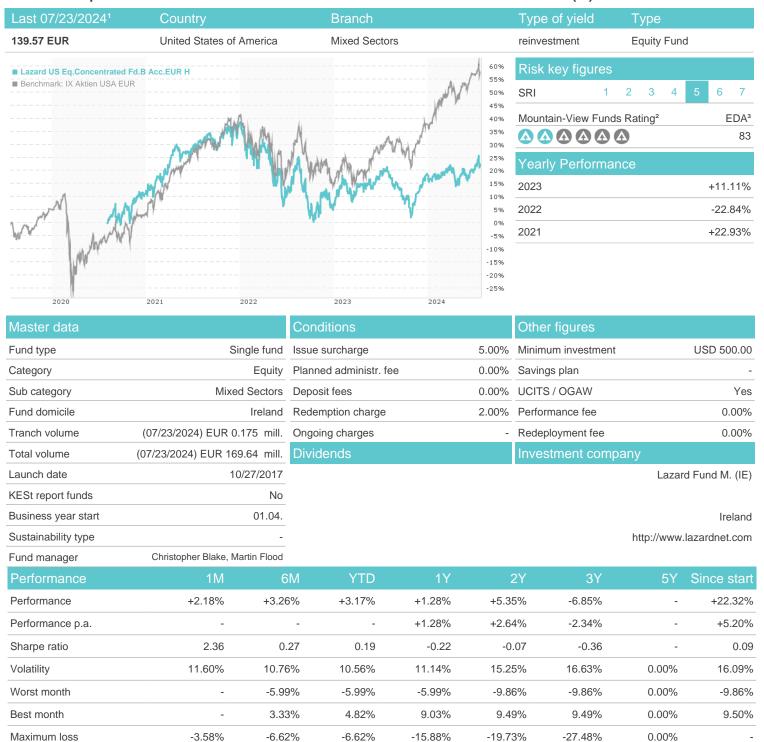

## Lazard US Eq.Concentrated Fd.B Acc.EUR H / IE00BYQ4FW05 / LAZ297 / Lazard Fund M. (IE)

## Distribution permission

Austria, Germany, Switzerland

<sup>1</sup> Important note on update status: The displayed date refers exclusively to the calculation of the NAV.
2 The Mountain-View Data Fund Rating calculates a computative ranking for funds using yield, volatility and trend data. For more information visit MVD Funds Rating

<sup>3</sup> Displays the Ethical-Dynamical Ratio calculated according to standard criteria. The maximum value is 100. For more information visit EDA