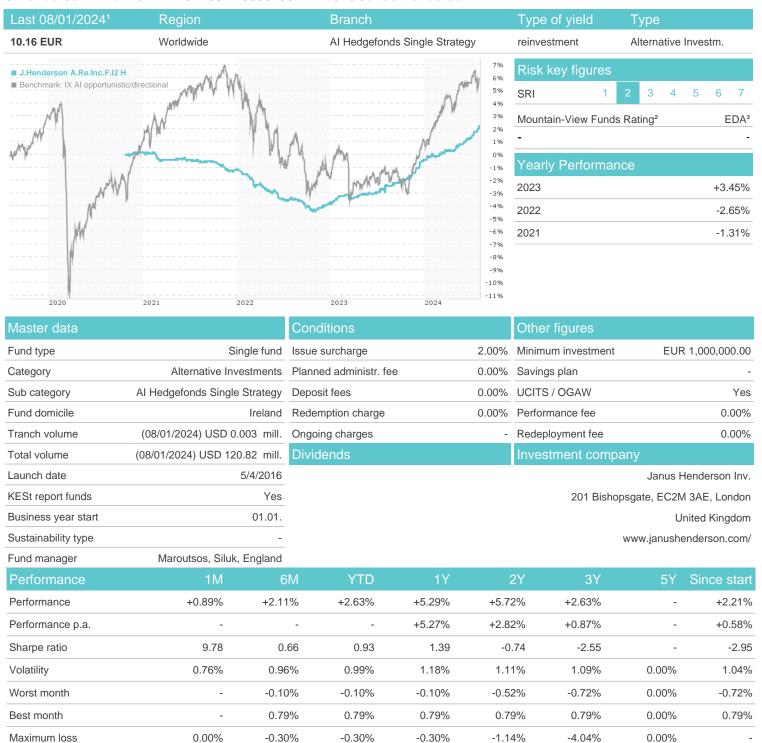

## J.Henderson A.Re.Inc.F.I2 H / IE00BD359618 / A2AEJ1 / Janus Henderson Inv.

## Distribution permission

Austria, Germany, Switzerland

<sup>1</sup> Important note on update status: The displayed date refers exclusively to the calculation of the NAV.
2 The Mountain-View Data Fund Rating calculates a computative ranking for funds using yield, volatility and trend data. For more information visit MVD Funds Rating

<sup>3</sup> Displays the Ethical-Dynamical Ratio calculated according to standard criteria. The maximum value is 100. For more information visit EDA

40

## J.Henderson A.Re.Inc.F.I2 H / IE00BD359618 / A2AEJ1 / Janus Henderson Inv.

20 40