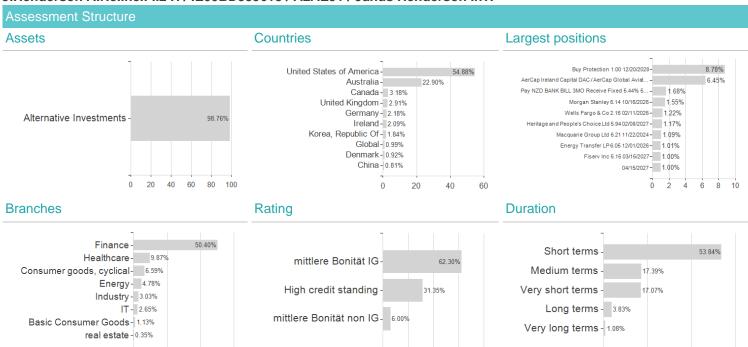

## J.Henderson A.Re.Inc.F.I2 H / IE00BD359618 / A2AEJ1 / Janus Henderson Inv.



## Distribution permission

Austria, Germany, Switzerland

<sup>1</sup> Important note on update status: The displayed date refers exclusively to the calculation of the NAV.
2 The Mountain-View Data Fund Rating calculates a computative ranking for funds using yield, volatility and trend data. For more information visit MVD Funds Rating

<sup>3</sup> Displays the Ethical-Dynamical Ratio calculated according to standard criteria. The maximum value is 100. For more information visit EDA





40

## J.Henderson A.Re.Inc.F.I2 H / IE00BD359618 / A2AEJ1 / Janus Henderson Inv.



20 40