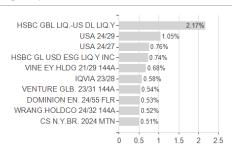

## HSBC GIF Global High Income Bd.XDH EUR / LU2098168144 / A2PXSK / HSBC Inv. Funds (LU)



### Distribution permission

Austria, Germany, Switzerland, Luxembourg, Czech Republic

<sup>1</sup> Important note on update status: The displayed date refers exclusively to the calculation of the NAV.
2 The Mountain-View Data Fund Rating calculates a computative ranking for funds using yield, volatility and trend data. For more information visit MVD Funds Rating

<sup>3</sup> Displays the Ethical-Dynamical Ratio calculated according to standard criteria. The maximum value is 100. For more information visit EDA



# HSBC GIF Global High Income Bd.XDH EUR / LU2098168144 / A2PXSK / HSBC Inv. Funds (LU)

#### Assessment Structure



## Largest positions



### Countries



## Issuer Duration Currencies



40

80

100