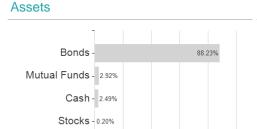

## HSBC GIF Global High Income Bd.XDH EUR / LU2098168144 / A2PXSK / HSBC Inv. Funds (LU)



### Distribution permission

Austria, Germany, Switzerland, Luxembourg, Czech Republic

<sup>1</sup> Important note on update status: The displayed date refers exclusively to the calculation of the NAV.
2 The Mountain-View Data Fund Rating calculates a computative ranking for funds using yield, volatility and trend data. For more information visit MVD Funds Rating

<sup>3</sup> Displays the Ethical-Dynamical Ratio calculated according to standard criteria. The maximum value is 100. For more information visit EDA



# HSBC GIF Global High Income Bd.XDH EUR / LU2098168144 / A2PXSK / HSBC Inv. Funds (LU)

#### Assessment Structure



## Largest positions



### Countries



## Issuer Duration Currencies



40

80

100