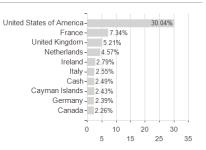

## HSBC GIF Global High Income Bd.XDH EUR / LU2098168144 / A2PXSK / HSBC Inv. Funds (LU)



### Distribution permission

Austria, Germany, Switzerland, Luxembourg, Czech Republic

<sup>1</sup> Important note on update status: The displayed date refers exclusively to the calculation of the NAV.
2 The Mountain-View Data Fund Rating calculates a computative ranking for funds using yield, volatility and trend data. For more information visit MVD Funds Rating

<sup>3</sup> Displays the Ethical-Dynamical Ratio calculated according to standard criteria. The maximum value is 100. For more information visit EDA



# HSBC GIF Global High Income Bd.XDH EUR / LU2098168144 / A2PXSK / HSBC Inv. Funds (LU)

#### Assessment Structure



## Largest positions



### Countries



## Issuer Duration Currencies



40

80

100