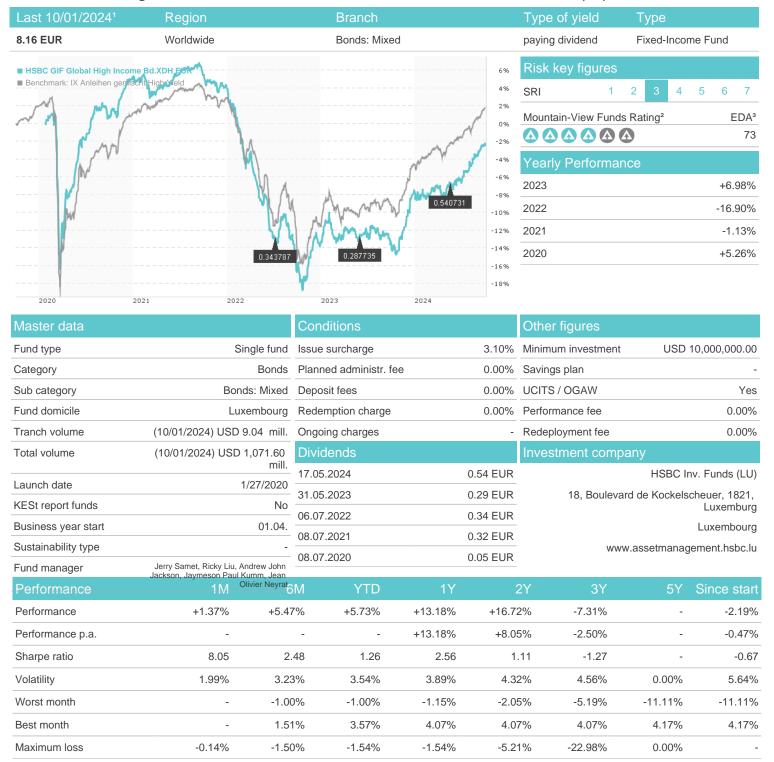

## HSBC GIF Global High Income Bd.XDH EUR / LU2098168144 / A2PXSK / HSBC Inv. Funds (LU)

### Distribution permission

Austria, Germany, Switzerland, Luxembourg, Czech Republic

<sup>1</sup> Important note on update status: The displayed date refers exclusively to the calculation of the NAV.
2 The Mountain-View Data Fund Rating calculates a computative ranking for funds using yield, volatility and trend data. For more information visit MVD Funds Rating

<sup>3</sup> Displays the Ethical-Dynamical Ratio calculated according to standard criteria. The maximum value is 100. For more information visit EDA