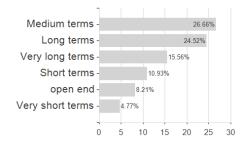

High Income Bd.XDH EUR / LU2098168144 / A2PXSK / HSBC Inv. Funds (LU)



### Distribution permission

Austria, Germany, Switzerland, Luxembourg, Czech Republic

<sup>1</sup> Important note on update status: The displayed date refers exclusively to the calculation of the NAV.
2 The Mountain-View Data Fund Rating calculates a computative ranking for funds using yield, volatility and trend data. For more information visit MVD Funds Rating

<sup>3</sup> Displays the Ethical-Dynamical Ratio calculated according to standard criteria. The maximum value is 100. For more information visit EDA



# HSBC GIF Global High Income Bd.XDH EUR / LU2098168144 / A2PXSK / HSBC Inv. Funds (LU)

#### Assessment Structure



## Largest positions



### Countries



## Issuer Duration Currencies



40

80

100