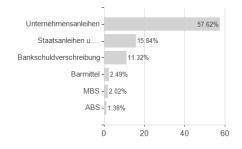

HSBC GIF Global High Income Bd.XDH EUR / LU2098168144 / A2PXSK / HSBC Inv. Funds (LU)



### Distribution permission

Austria, Germany, Switzerland, Luxembourg, Czech Republic

<sup>1</sup> Important note on update status: The displayed date refers exclusively to the calculation of the NAV.
2 The Mountain-View Data Fund Rating calculates a computative ranking for funds using yield, volatility and trend data. For more information visit MVD Funds Rating

<sup>3</sup> Displays the Ethical-Dynamical Ratio calculated according to standard criteria. The maximum value is 100. For more information visit EDA



# HSBC GIF Global High Income Bd.XDH EUR / LU2098168144 / A2PXSK / HSBC Inv. Funds (LU)

#### Assessment Structure



## Largest positions



### Countries



## Issuer Duration Currencies



40

80

100