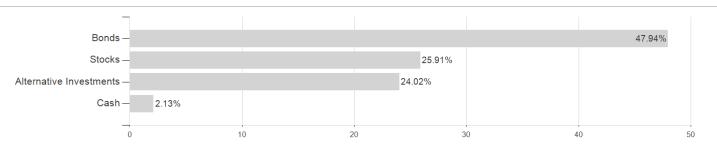

# Avantgarde Klassik EUR R01 / AT0000A2K2S8 / 0A2K2S / Erste AM



# Distribution permission

Austria

<sup>1</sup> Important note on update status: The displayed date refers exclusively to the calculation of the NAV.
2 The Mountain-View Data Fund Rating calculates a computative ranking for funds using yield, volatility and trend data. For more information visit MVD Funds Rating

<sup>3</sup> Displays the Ethical-Dynamical Ratio calculated according to standard criteria. The maximum value is 100. For more information visit EDA





# Avantgarde Klassik EUR R01 / AT0000A2K2S8 / 0A2K2S / Erste AM

#### Assessment Structure

## **Assets**



## Countries