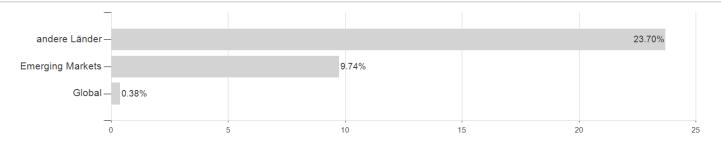

# Avantgarde Klassik EUR R01 / AT0000A2K2S8 / 0A2K2S / Erste AM



# Distribution permission

Austria

<sup>1</sup> Important note on update status: The displayed date refers exclusively to the calculation of the NAV.
2 The Mountain-View Data Fund Rating calculates a computative ranking for funds using yield, volatility and trend data. For more information visit MVD Funds Rating

<sup>3</sup> Displays the Ethical-Dynamical Ratio calculated according to standard criteria. The maximum value is 100. For more information visit EDA





# Avantgarde Klassik EUR R01 / AT0000A2K2S8 / 0A2K2S / Erste AM

#### Assessment Structure

## **Assets**



## Countries