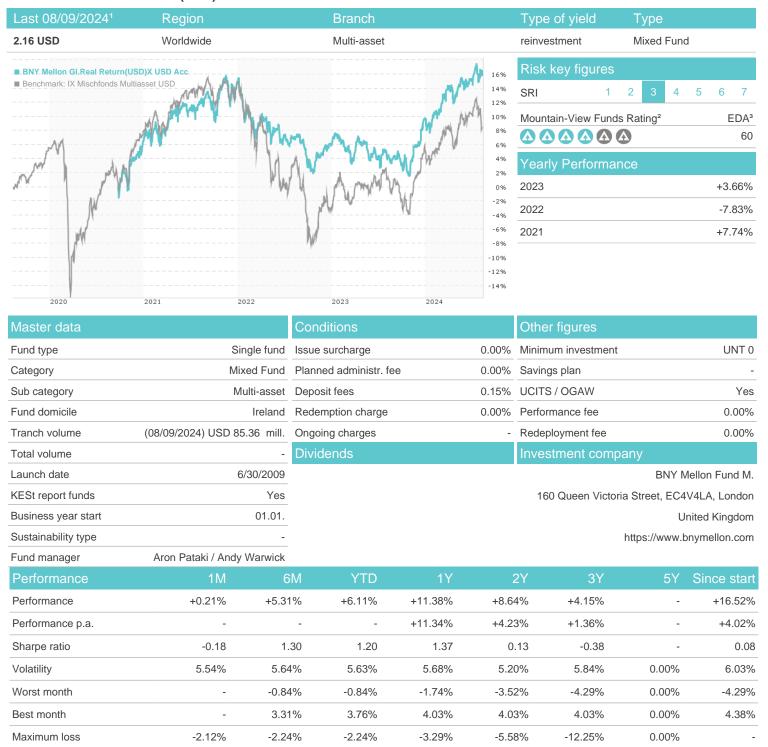

## BNY Mellon GI.Real Return(USD)X USD Acc / IE00B4ZTHD16 / A0RP2J / BNY Mellon Fund M.

## Distribution permission

Austria, Germany, Switzerland

<sup>1</sup> Important note on update status: The displayed date refers exclusively to the calculation of the NAV.
2 The Mountain-View Data Fund Rating calculates a computative ranking for funds using yield, volatility and trend data. For more information visit MVD Funds Rating

<sup>3</sup> Displays the Ethical-Dynamical Ratio calculated according to standard criteria. The maximum value is 100. For more information visit EDA