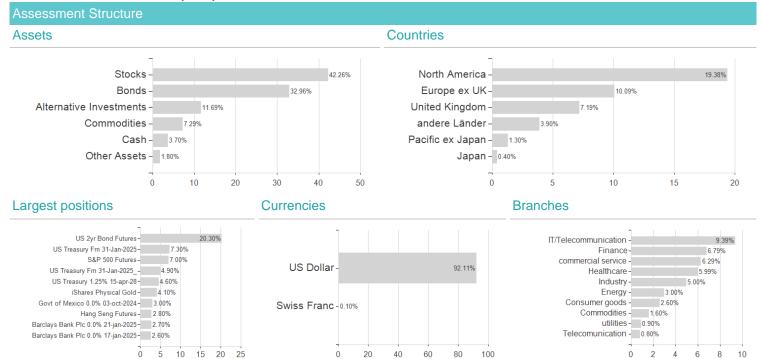

## BNY Mellon GI.Real Return(USD)X USD Acc / IE00B4ZTHD16 / A0RP2J / BNY Mellon Fund M.