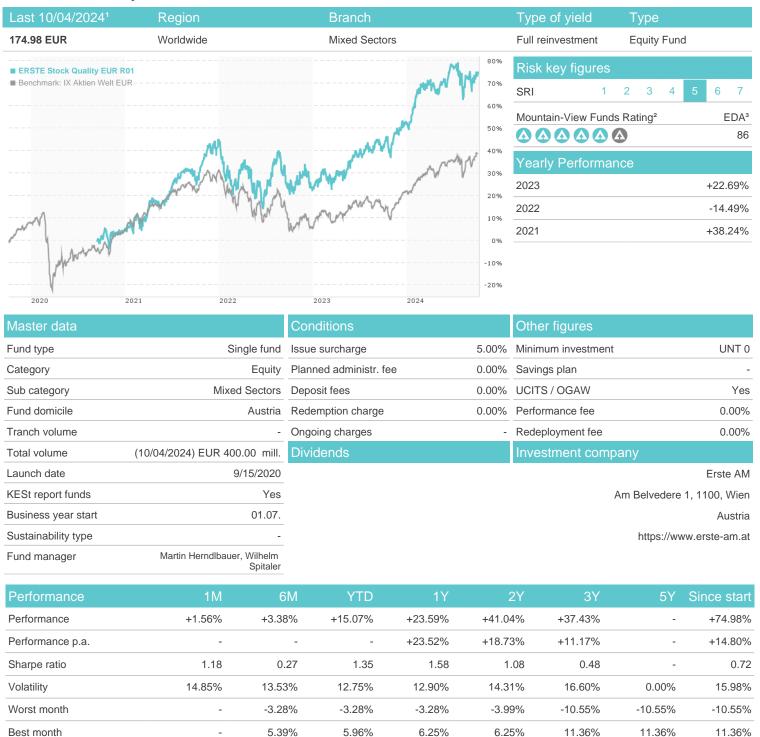

## Distribution permission

Austria, Czech Republic

Maximum loss

-3.30%

-8.99%

-8.99%

-8.99%

-8.99%

-21.15%

0.00%

<sup>1</sup> Important note on update status: The displayed date refers exclusively to the calculation of the NAV.

<sup>2</sup> The Mountain-View Data Fund Rating calculates a computative ranking for funds using yield, volatility and trend data. For more information visit MVD Funds Rating

<sup>3</sup> Displays the Ethical-Dynamical Ratio calculated according to standard criteria. The maximum value is 100. For more information visit EDA