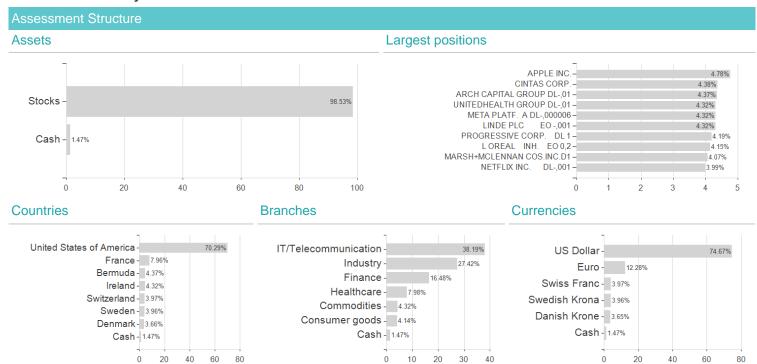

## ERSTE Stock Quality EUR R01 / AT0000A2HV74 / 0A2HV7 / Erste AM



## Distribution permission

Austria, Czech Republic

Maximum loss

-3.30%

-8.99%

-8.99%

-8.99%

-8.99%

-21.15%

0.00%

<sup>1</sup> Important note on update status: The displayed date refers exclusively to the calculation of the NAV.

<sup>2</sup> The Mountain-View Data Fund Rating calculates a computative ranking for funds using yield, volatility and trend data. For more information visit MVD Funds Rating

<sup>3</sup> Displays the Ethical-Dynamical Ratio calculated according to standard criteria. The maximum value is 100. For more information visit EDA





## ERSTE Stock Quality EUR R01 / AT0000A2HV74 / 0A2HV7 / Erste AM