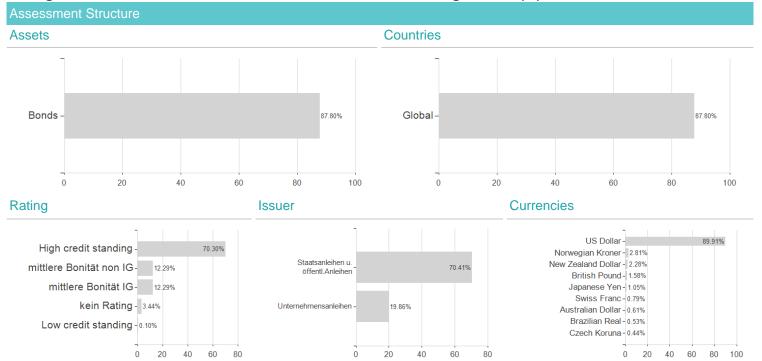

.09% | -5.67% | -9.76% | -11.09% | -           |
|                  |        |        |        |        |        |        |         |             |

## Distribution permission

KESt report funds

Business year start

Sustainability type

Fund manager

Austria, Germany, Switzerland

<sup>1</sup> Important note on update status: The displayed date refers exclusively to the calculation of the NAV.
2 The Mountain-View Data Fund Rating calculates a computative ranking for funds using yield, volatility and trend data. For more information visit MVD Funds Rating

<sup>3</sup> Displays the Ethical-Dynamical Ratio calculated according to standard criteria. The maximum value is 100. For more information visit EDA



## Wellington World Bond Fd.N EUR H / IE00BF2ZV712 / A1W6BP / Wellington M.Fd.(IE)