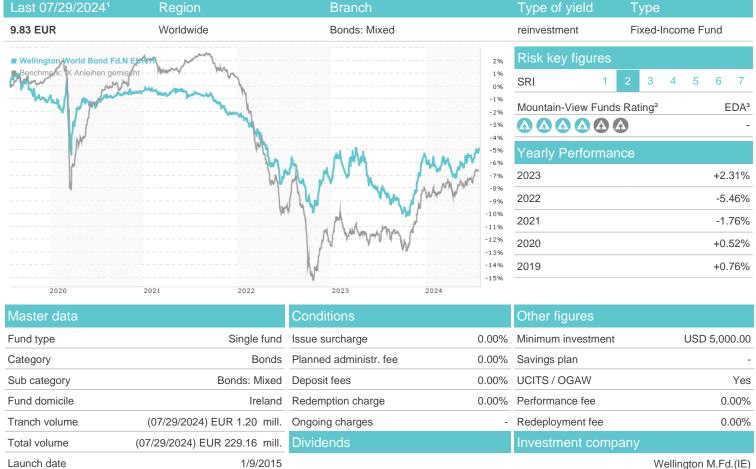

## Wellington World Bond Fd.N EUR H / IE00BF2ZV712 / A1W6BP / Wellington M.Fd.(IE)

Yes

01.01.

Mark Sullivan, Martin Harvey

Cardinal Place, 80 Victoria Street, SW1E 5JL,

United Kingdom

https://www.wellingtonfunds.com

## Distribution permission

KESt report funds

Business year start

Sustainability type

Fund manager

Austria, Germany, Switzerland

<sup>1</sup> Important note on update status: The displayed date refers exclusively to the calculation of the NAV.
2 The Mountain-View Data Fund Rating calculates a computative ranking for funds using yield, volatility and trend data. For more information visit MVD Funds Rating

<sup>3</sup> Displays the Ethical-Dynamical Ratio calculated according to standard criteria. The maximum value is 100. For more information visit EDA