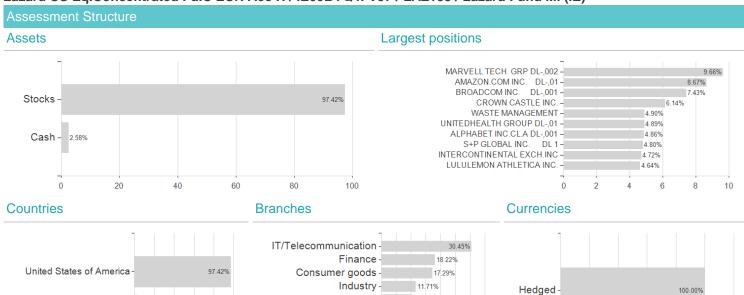

## Lazard US Eq.Concentrated Fd.C EUR Acc H / IE00BYQ4FV97 / LAZ188 / Lazard Fund M. (IE)

real estate-

Healthcare - 9.50% Cash - 2.58%

10.24%

10

15

20

30