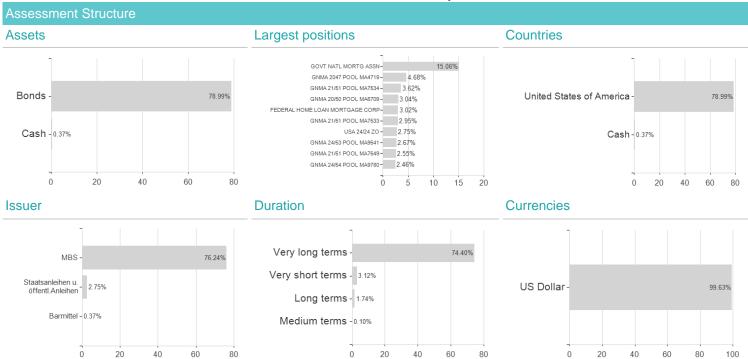

7%

0.00%

4.47%

-15.27%

4.47%

## F.U.S.Government Fd.Z USD / LU0563143345 / A1CXWE / Franklin Templeton



## Distribution permission

Best month

Maximum loss

Austria, Germany, Switzerland, Luxembourg, Czech Republic

-2.19%

2.31%

-3.96%

3.90%

-3.96%

4.47%

-4.48%

4.47%

-8.48%

<sup>1</sup> Important note on update status: The displayed date refers exclusively to the calculation of the NAV.
2 The Mountain-View Data Fund Rating calculates a computative ranking for funds using yield, volatility and trend data. For more information visit MVD Funds Rating

<sup>3</sup> Displays the Ethical-Dynamical Ratio calculated according to standard criteria. The maximum value is 100. For more information visit EDA



## F.U.S.Government Fd.Z USD / LU0563143345 / A1CXWE / Franklin Templeton