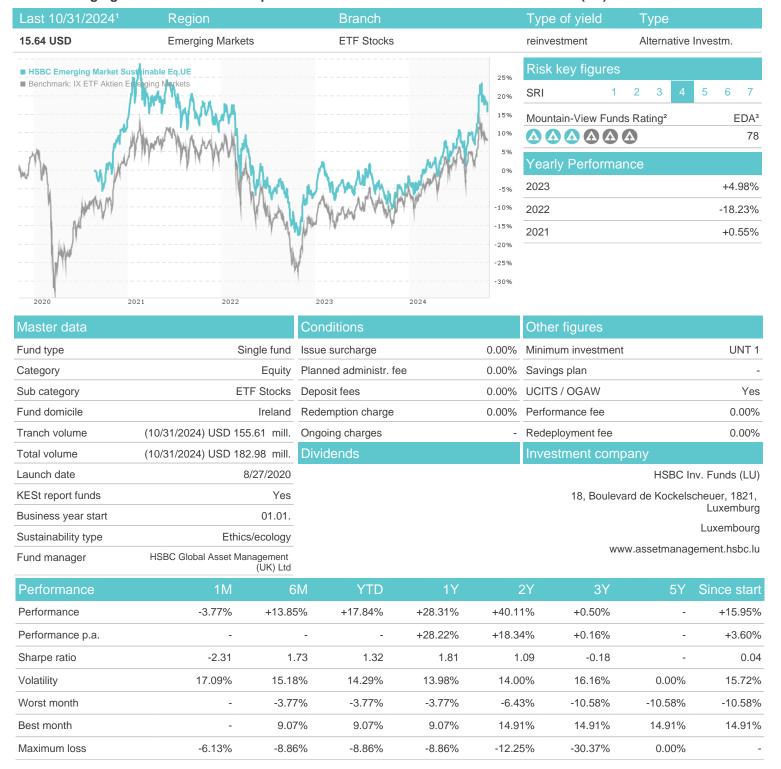

## HSBC Emerging Market Sustainable Eq.UE / IE00BKY59G90 / A2PXVK / HSBC Inv. Funds (LU)

### Distribution permission

Austria, Germany, Switzerland, Czech Republic

<sup>1</sup> Important note on update status: The displayed date refers exclusively to the calculation of the NAV.
2 The Mountain-View Data Fund Rating calculates a computative ranking for funds using yield, volatility and trend data. For more information visit MVD Funds Rating

<sup>3</sup> Displays the Ethical-Dynamical Ratio calculated according to standard criteria. The maximum value is 100. For more information visit EDA