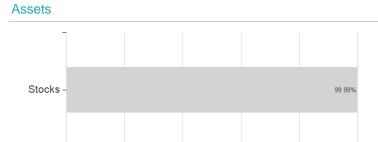

## HSBC Emerging Market Sustainable Eq.UE / IE00BKY59G90 / A2PXVK / HSBC Inv. Funds (LU)



### Distribution permission

Austria, Germany, Switzerland, Czech Republic

<sup>1</sup> Important note on update status: The displayed date refers exclusively to the calculation of the NAV.
2 The Mountain-View Data Fund Rating calculates a computative ranking for funds using yield, volatility and trend data. For more information visit MVD Funds Rating

<sup>3</sup> Displays the Ethical-Dynamical Ratio calculated according to standard criteria. The maximum value is 100. For more information visit EDA





# HSBC Emerging Market Sustainable Eq.UE / IE00BKY59G90 / A2PXVK / HSBC Inv. Funds (LU)

### **Assessment Structure**



### Largest positions



Countries Branches Currencies



20



100