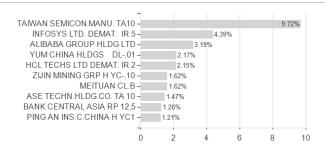

## HSBC Emerging Market Sustainable Eq.UE / IE00BKY59G90 / A2PXVK / HSBC Inv. Funds (LU)



### Distribution permission

Austria, Germany, Switzerland, Czech Republic

<sup>1</sup> Important note on update status: The displayed date refers exclusively to the calculation of the NAV.
2 The Mountain-View Data Fund Rating calculates a computative ranking for funds using yield, volatility and trend data. For more information visit MVD Funds Rating

<sup>3</sup> Displays the Ethical-Dynamical Ratio calculated according to standard criteria. The maximum value is 100. For more information visit EDA





# HSBC Emerging Market Sustainable Eq.UE / IE00BKY59G90 / A2PXVK / HSBC Inv. Funds (LU)

### **Assessment Structure**



### Largest positions



Countries Branches Currencies



20



100