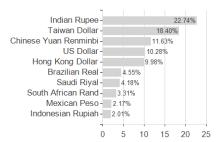

## HSBC Emerging Market Sustainable Eq.UE / IE00BKY59G90 / A2PXVK / HSBC Inv. Funds (LU)



### Distribution permission

Austria, Germany, Switzerland, Czech Republic

<sup>1</sup> Important note on update status: The displayed date refers exclusively to the calculation of the NAV.
2 The Mountain-View Data Fund Rating calculates a computative ranking for funds using yield, volatility and trend data. For more information visit MVD Funds Rating

<sup>3</sup> Displays the Ethical-Dynamical Ratio calculated according to standard criteria. The maximum value is 100. For more information visit EDA





# HSBC Emerging Market Sustainable Eq.UE / IE00BKY59G90 / A2PXVK / HSBC Inv. Funds (LU)

### **Assessment Structure**



### Largest positions



Countries Branches Currencies



20



100