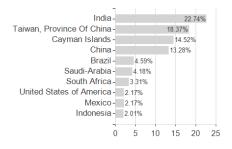

## HSBC Emerging Market Sustainable Eq.UE / IE00BKY59G90 / A2PXVK / HSBC Inv. Funds (LU)



### Distribution permission

Austria, Germany, Switzerland, Czech Republic

<sup>1</sup> Important note on update status: The displayed date refers exclusively to the calculation of the NAV.
2 The Mountain-View Data Fund Rating calculates a computative ranking for funds using yield, volatility and trend data. For more information visit MVD Funds Rating

<sup>3</sup> Displays the Ethical-Dynamical Ratio calculated according to standard criteria. The maximum value is 100. For more information visit EDA





# HSBC Emerging Market Sustainable Eq.UE / IE00BKY59G90 / A2PXVK / HSBC Inv. Funds (LU)

### **Assessment Structure**



### Largest positions



Countries Branches Currencies



20



100