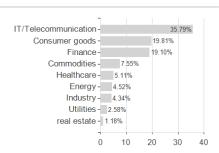

## HSBC Emerging Market Sustainable Eq.UE / IE00BKY59G90 / A2PXVK / HSBC Inv. Funds (LU)



### Distribution permission

Austria, Germany, Switzerland, Czech Republic

<sup>1</sup> Important note on update status: The displayed date refers exclusively to the calculation of the NAV.
2 The Mountain-View Data Fund Rating calculates a computative ranking for funds using yield, volatility and trend data. For more information visit MVD Funds Rating

<sup>3</sup> Displays the Ethical-Dynamical Ratio calculated according to standard criteria. The maximum value is 100. For more information visit EDA





# HSBC Emerging Market Sustainable Eq.UE / IE00BKY59G90 / A2PXVK / HSBC Inv. Funds (LU)

### **Assessment Structure**



### Largest positions



Countries Branches Currencies



20



100