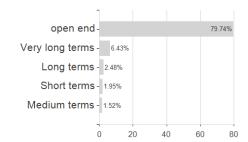

s Bd.Fd.Y Acc EUR H / LU1261433111 / A14Y7F / FIL IM (LU)



### Distribution permission

Austria, Germany, Switzerland, Luxembourg, Czech Republic

<sup>1</sup> Important note on update status: The displayed date refers exclusively to the calculation of the NAV.
2 The Mountain-View Data Fund Rating calculates a computative ranking for funds using yield, volatility and trend data. For more information visit MVD Funds Rating

<sup>3</sup> Displays the Ethical-Dynamical Ratio calculated according to standard criteria. The maximum value is 100. For more information visit EDA





# Fidelity Fd.Gl.Hybrids Bd.Fd.Y Acc EUR H / LU1261433111 / A14Y7F / FIL IM (LU)

#### Assessment Structure

#### 7 1000001110111 Otrabian



## Largest positions



### Countries



## Issuer Duration Currencies