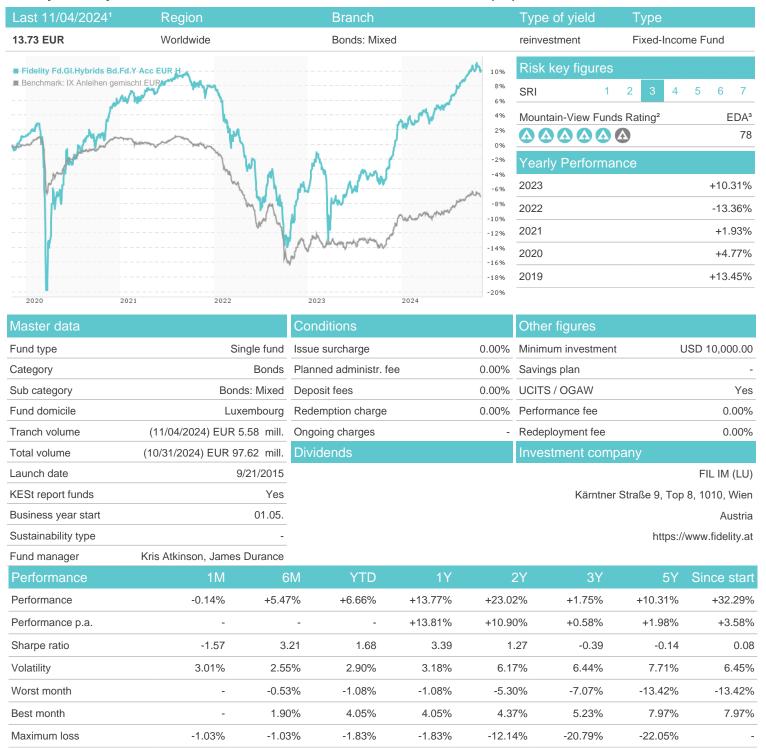

## Fidelity Fd.GI.Hybrids Bd.Fd.Y Acc EUR H / LU1261433111 / A14Y7F / FIL IM (LU)

### Distribution permission

Austria, Germany, Switzerland, Luxembourg, Czech Republic

<sup>1</sup> Important note on update status: The displayed date refers exclusively to the calculation of the NAV.
2 The Mountain-View Data Fund Rating calculates a computative ranking for funds using yield, volatility and trend data. For more information visit MVD Funds Rating

<sup>3</sup> Displays the Ethical-Dynamical Ratio calculated according to standard criteria. The maximum value is 100. For more information visit EDA