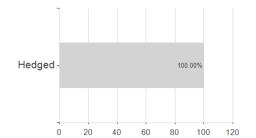

Bd.Fd.Y Acc EUR H / LU1261433111 / A14Y7F / FIL IM (LU)



### Distribution permission

Austria, Germany, Switzerland, Luxembourg, Czech Republic

<sup>1</sup> Important note on update status: The displayed date refers exclusively to the calculation of the NAV.
2 The Mountain-View Data Fund Rating calculates a computative ranking for funds using yield, volatility and trend data. For more information visit MVD Funds Rating

<sup>3</sup> Displays the Ethical-Dynamical Ratio calculated according to standard criteria. The maximum value is 100. For more information visit EDA





# Fidelity Fd.Gl.Hybrids Bd.Fd.Y Acc EUR H / LU1261433111 / A14Y7F / FIL IM (LU)

#### Assessment Structure

#### 7 1000001110111 Otrabian



## Largest positions



### Countries



## Issuer Duration Currencies