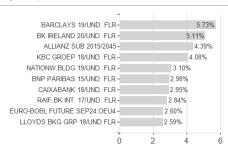

## Fidelity Fd.GI.Hybrids Bd.Fd.Y Acc EUR H / LU1261433111 / A14Y7F / FIL IM (LU)



### Distribution permission

Austria, Germany, Switzerland, Luxembourg, Czech Republic

<sup>1</sup> Important note on update status: The displayed date refers exclusively to the calculation of the NAV.
2 The Mountain-View Data Fund Rating calculates a computative ranking for funds using yield, volatility and trend data. For more information visit MVD Funds Rating

<sup>3</sup> Displays the Ethical-Dynamical Ratio calculated according to standard criteria. The maximum value is 100. For more information visit EDA





# Fidelity Fd.Gl.Hybrids Bd.Fd.Y Acc EUR H / LU1261433111 / A14Y7F / FIL IM (LU)

#### Assessment Structure

#### 7 1000001110111 Otrabian



## Largest positions



### Countries



## Issuer Duration Currencies