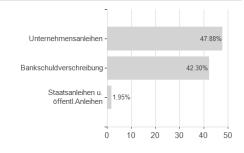

ids Bd.Fd.Y Acc EUR H / LU1261433111 / A14Y7F / FIL IM (LU)



### Distribution permission

Austria, Germany, Switzerland, Luxembourg, Czech Republic

<sup>1</sup> Important note on update status: The displayed date refers exclusively to the calculation of the NAV.
2 The Mountain-View Data Fund Rating calculates a computative ranking for funds using yield, volatility and trend data. For more information visit MVD Funds Rating

<sup>3</sup> Displays the Ethical-Dynamical Ratio calculated according to standard criteria. The maximum value is 100. For more information visit EDA





# Fidelity Fd.Gl.Hybrids Bd.Fd.Y Acc EUR H / LU1261433111 / A14Y7F / FIL IM (LU)

#### Assessment Structure

#### 7 1000001110111 Otrabian



## Largest positions



### Countries



## Issuer Duration Currencies