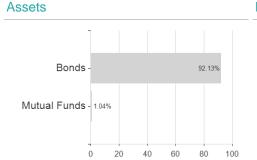

## Fidelity Fd.GI.Hybrids Bd.Fd.Y Acc EUR H / LU1261433111 / A14Y7F / FIL IM (LU)



### Distribution permission

Austria, Germany, Switzerland, Luxembourg, Czech Republic

<sup>1</sup> Important note on update status: The displayed date refers exclusively to the calculation of the NAV.
2 The Mountain-View Data Fund Rating calculates a computative ranking for funds using yield, volatility and trend data. For more information visit MVD Funds Rating

<sup>3</sup> Displays the Ethical-Dynamical Ratio calculated according to standard criteria. The maximum value is 100. For more information visit EDA





# Fidelity Fd.Gl.Hybrids Bd.Fd.Y Acc EUR H / LU1261433111 / A14Y7F / FIL IM (LU)

#### Assessment Structure

#### 7 1000001110111 Otrabian



## Largest positions



### Countries



## Issuer Duration Currencies