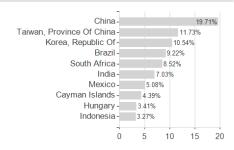

### Lazard Em.Markets Eq.F.BP Dis USD / IE00BF5L2J55 / LAZ210 / Lazard Fund M. (IE)



### Distribution permission

Austria, Germany, Switzerland

<sup>1</sup> Important note on update status: The displayed date refers exclusively to the calculation of the NAV.
2 The Mountain-View Data Fund Rating calculates a computative ranking for funds using yield, volatility and trend data. For more information visit MVD Funds Rating

<sup>3</sup> Displays the Ethical-Dynamical Ratio calculated according to standard criteria. The maximum value is 100. For more information visit EDA





# Lazard Em.Markets Eq.F.BP Dis USD / IE00BF5L2J55 / LAZ210 / Lazard Fund M. (IE)

### **Assessment Structure**



# Largest positions



Countries **Branches** Currencies



20



100