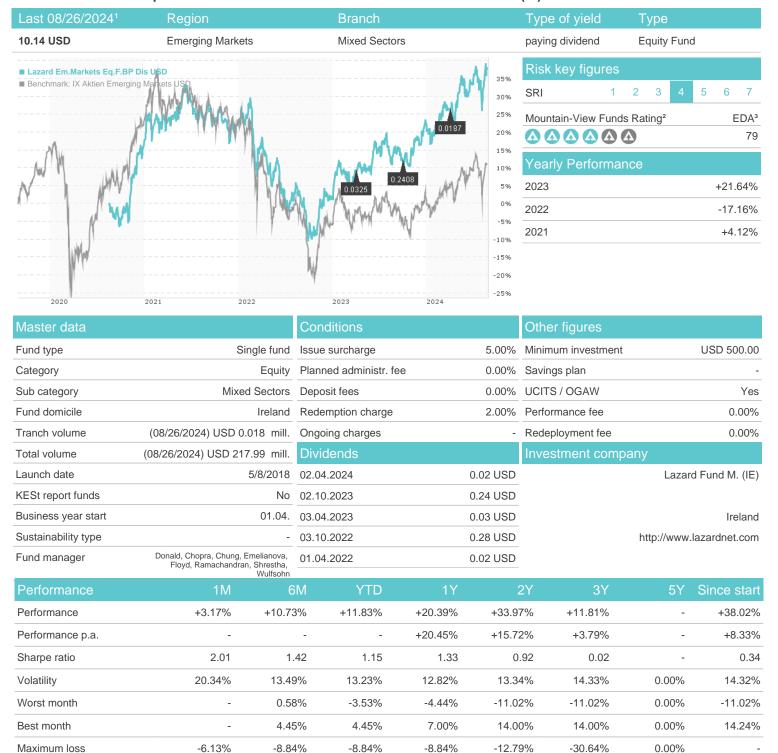

### Lazard Em.Markets Eq.F.BP Dis USD / IE00BF5L2J55 / LAZ210 / Lazard Fund M. (IE)

### Distribution permission

Austria, Germany, Switzerland

<sup>1</sup> Important note on update status: The displayed date refers exclusively to the calculation of the NAV.
2 The Mountain-View Data Fund Rating calculates a computative ranking for funds using yield, volatility and trend data. For more information visit MVD Funds Rating

<sup>3</sup> Displays the Ethical-Dynamical Ratio calculated according to standard criteria. The maximum value is 100. For more information visit EDA