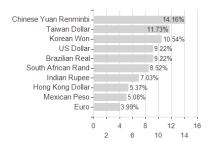

### Lazard Em.Markets Eq.F.BP Dis USD / IE00BF5L2J55 / LAZ210 / Lazard Fund M. (IE)



### Distribution permission

Austria, Germany, Switzerland

<sup>1</sup> Important note on update status: The displayed date refers exclusively to the calculation of the NAV.
2 The Mountain-View Data Fund Rating calculates a computative ranking for funds using yield, volatility and trend data. For more information visit MVD Funds Rating

<sup>3</sup> Displays the Ethical-Dynamical Ratio calculated according to standard criteria. The maximum value is 100. For more information visit EDA





# Lazard Em.Markets Eq.F.BP Dis USD / IE00BF5L2J55 / LAZ210 / Lazard Fund M. (IE)

### **Assessment Structure**



# Largest positions



Countries **Branches** Currencies



20



100