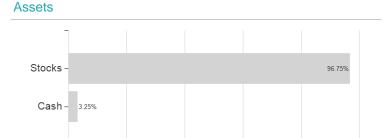

# Lazard Em.Markets Eq.F.BP Dis USD / IE00BF5L2J55 / LAZ210 / Lazard Fund M. (IE)

### **Assessment Structure**

# Largest positions

Countries **Branches** Currencies

20

100