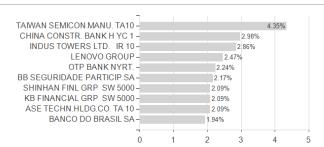

### Lazard Em.Markets Eq.F.BP Dis USD / IE00BF5L2J55 / LAZ210 / Lazard Fund M. (IE)



### Distribution permission

Austria, Germany, Switzerland

<sup>1</sup> Important note on update status: The displayed date refers exclusively to the calculation of the NAV.
2 The Mountain-View Data Fund Rating calculates a computative ranking for funds using yield, volatility and trend data. For more information visit MVD Funds Rating

<sup>3</sup> Displays the Ethical-Dynamical Ratio calculated according to standard criteria. The maximum value is 100. For more information visit EDA





# Lazard Em.Markets Eq.F.BP Dis USD / IE00BF5L2J55 / LAZ210 / Lazard Fund M. (IE)

### **Assessment Structure**



# Largest positions



Countries **Branches** Currencies



20



100