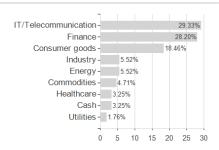

### Lazard Em.Markets Eq.F.BP Dis USD / IE00BF5L2J55 / LAZ210 / Lazard Fund M. (IE)



### Distribution permission

Austria, Germany, Switzerland

<sup>1</sup> Important note on update status: The displayed date refers exclusively to the calculation of the NAV.
2 The Mountain-View Data Fund Rating calculates a computative ranking for funds using yield, volatility and trend data. For more information visit MVD Funds Rating

<sup>3</sup> Displays the Ethical-Dynamical Ratio calculated according to standard criteria. The maximum value is 100. For more information visit EDA





# Lazard Em.Markets Eq.F.BP Dis USD / IE00BF5L2J55 / LAZ210 / Lazard Fund M. (IE)

### **Assessment Structure**



# Largest positions



Countries **Branches** Currencies



20



100