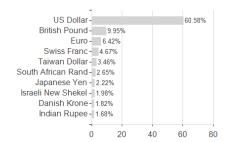

### Lazard Global Sust.Eq.Fd.C GBP Dis / IE00BM952N62 / LAZA04 / Lazard Fund M. (IE)



Austria, Germany, Switzerland

<sup>1</sup> Important note on update status: The displayed date refers exclusively to the calculation of the NAV.
2 The Mountain-View Data Fund Rating calculates a computative ranking for funds using yield, volatility and trend data. For more information visit MVD Funds Rating

<sup>3</sup> Displays the Ethical-Dynamical Ratio calculated according to standard criteria. The maximum value is 100. For more information visit EDA





# Lazard Global Sust.Eq.Fd.C GBP Dis / IE00BM952N62 / LAZA04 / Lazard Fund M. (IE)



# Largest positions



Countries **Branches** Currencies



20



100