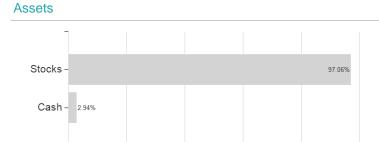

### Lazard Global Sust.Eq.Fd.C GBP Dis / IE00BM952N62 / LAZA04 / Lazard Fund M. (IE)



Austria, Germany, Switzerland

<sup>1</sup> Important note on update status: The displayed date refers exclusively to the calculation of the NAV.
2 The Mountain-View Data Fund Rating calculates a computative ranking for funds using yield, volatility and trend data. For more information visit MVD Funds Rating

<sup>3</sup> Displays the Ethical-Dynamical Ratio calculated according to standard criteria. The maximum value is 100. For more information visit EDA





# Lazard Global Sust.Eq.Fd.C GBP Dis / IE00BM952N62 / LAZA04 / Lazard Fund M. (IE)



# Largest positions



Countries **Branches** Currencies



20



100