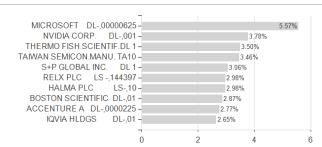

### Lazard Global Sust.Eq.Fd.C GBP Dis / IE00BM952N62 / LAZA04 / Lazard Fund M. (IE)



Austria, Germany, Switzerland

<sup>1</sup> Important note on update status: The displayed date refers exclusively to the calculation of the NAV.
2 The Mountain-View Data Fund Rating calculates a computative ranking for funds using yield, volatility and trend data. For more information visit MVD Funds Rating

<sup>3</sup> Displays the Ethical-Dynamical Ratio calculated according to standard criteria. The maximum value is 100. For more information visit EDA





# Lazard Global Sust.Eq.Fd.C GBP Dis / IE00BM952N62 / LAZA04 / Lazard Fund M. (IE)



# Largest positions



Countries **Branches** Currencies



20



100