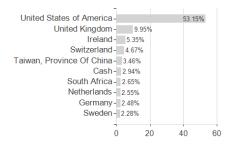

### Lazard Global Sust.Eq.Fd.C GBP Dis / IE00BM952N62 / LAZA04 / Lazard Fund M. (IE)



Austria, Germany, Switzerland

<sup>1</sup> Important note on update status: The displayed date refers exclusively to the calculation of the NAV.
2 The Mountain-View Data Fund Rating calculates a computative ranking for funds using yield, volatility and trend data. For more information visit MVD Funds Rating

<sup>3</sup> Displays the Ethical-Dynamical Ratio calculated according to standard criteria. The maximum value is 100. For more information visit EDA





# Lazard Global Sust.Eq.Fd.C GBP Dis / IE00BM952N62 / LAZA04 / Lazard Fund M. (IE)



# Largest positions



Countries **Branches** Currencies



20



100