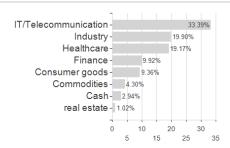

### Lazard Global Sust.Eq.Fd.C GBP Dis / IE00BM952N62 / LAZA04 / Lazard Fund M. (IE)



Austria, Germany, Switzerland

<sup>1</sup> Important note on update status: The displayed date refers exclusively to the calculation of the NAV.
2 The Mountain-View Data Fund Rating calculates a computative ranking for funds using yield, volatility and trend data. For more information visit MVD Funds Rating

<sup>3</sup> Displays the Ethical-Dynamical Ratio calculated according to standard criteria. The maximum value is 100. For more information visit EDA





# Lazard Global Sust.Eq.Fd.C GBP Dis / IE00BM952N62 / LAZA04 / Lazard Fund M. (IE)



# Largest positions



Countries **Branches** Currencies



20



100