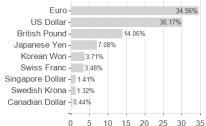

## Robeco BP GI.Premium Eq.D USD / LU0951559797 / A1133R / Robeco Inst. AM



Austria, Germany, Switzerland, Luxembourg, Czech Republic

<sup>1</sup> Important note on update status: The displayed date refers exclusively to the calculation of the NAV.
2 The Mountain-View Data Fund Rating calculates a computative ranking for funds using yield, volatility and trend data. For more information visit MVD Funds Rating





## Robeco BP GI.Premium Eq.D USD / LU0951559797 / A1133R / Robeco Inst. AM

3 Displays the Ethical-Dynamical Ratio calculated according to standard criteria. The maximum value is 100. For more information visit EDA



100



60



1.5

2.5

20

40

0

Currencies

0.5