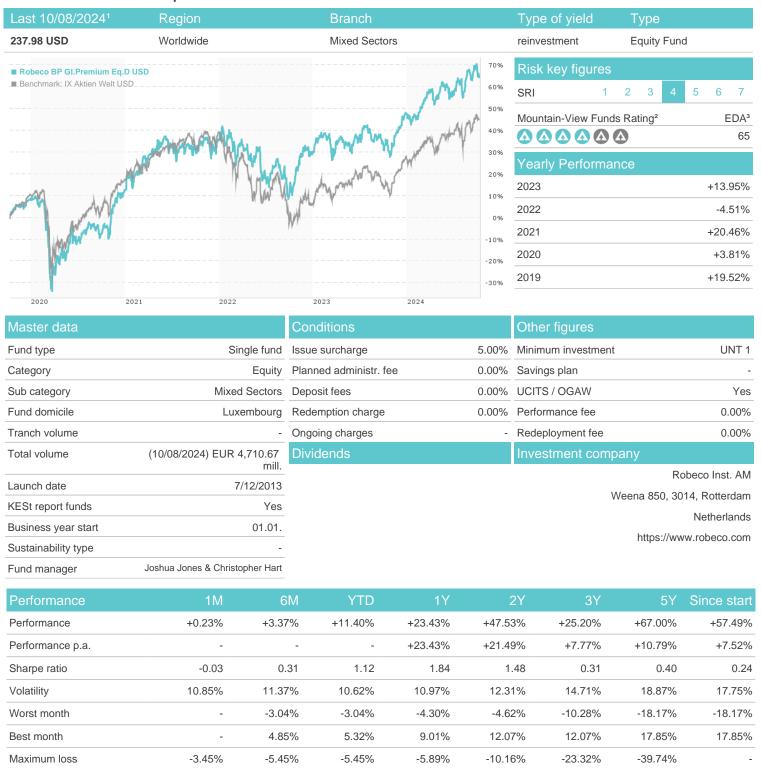

## Robeco BP GI.Premium Eq.D USD / LU0951559797 / A1133R / Robeco Inst. AM



Austria, Germany, Switzerland, Luxembourg, Czech Republic

<sup>1</sup> Important note on update status: The displayed date refers exclusively to the calculation of the NAV.
2 The Mountain-View Data Fund Rating calculates a computative ranking for funds using yield, volatility and trend data. For more information visit MVD Funds Rating





## Robeco BP GI.Premium Eq.D USD / LU0951559797 / A1133R / Robeco Inst. AM

3 Displays the Ethical-Dynamical Ratio calculated according to standard criteria. The maximum value is 100. For more information visit EDA



100



60



1.5

2.5

20

40

0

Currencies

0.5