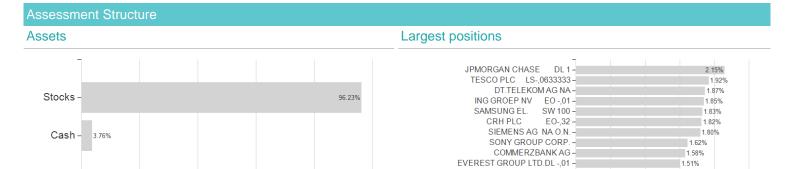

## Robeco BP GI.Premium Eq.D USD / LU0951559797 / A1133R / Robeco Inst. AM



Austria, Germany, Switzerland, Luxembourg, Czech Republic

<sup>1</sup> Important note on update status: The displayed date refers exclusively to the calculation of the NAV.
2 The Mountain-View Data Fund Rating calculates a computative ranking for funds using yield, volatility and trend data. For more information visit MVD Funds Rating





## Robeco BP GI.Premium Eq.D USD / LU0951559797 / A1133R / Robeco Inst. AM

3 Displays the Ethical-Dynamical Ratio calculated according to standard criteria. The maximum value is 100. For more information visit EDA



100



60



1.5

2.5

20

40

0

Currencies

0.5