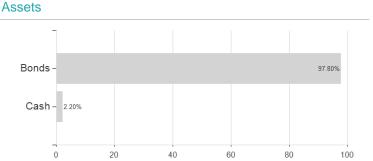

### CIC CH - CONVERT BOND C / LU0574909932 / A1JWFR / Conventum AM



### Distribution permission

Germany, Switzerland, Czech Republic

<sup>1</sup> Important note on update status: The displayed date refers exclusively to the calculation of the NAV.
2 The Mountain-View Data Fund Rating calculates a computative ranking for funds using yield, volatility and trend data. For more information visit MVD Funds Rating

<sup>3</sup> Displays the Ethical-Dynamical Ratio calculated according to standard criteria. The maximum value is 100. For more information visit EDA





# CIC CH - CONVERT BOND C / LU0574909932 / A1JWFR / Conventum AM

#### Assessment Structure

#### 7.33033IIICIII Otractare



# Largest positions



## Countries Branches