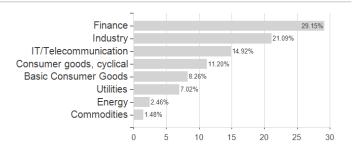

### CIC CH - CONVERT BOND C / LU0574909932 / A1JWFR / Conventum AM



### Distribution permission

Germany, Switzerland, Czech Republic

<sup>1</sup> Important note on update status: The displayed date refers exclusively to the calculation of the NAV.
2 The Mountain-View Data Fund Rating calculates a computative ranking for funds using yield, volatility and trend data. For more information visit MVD Funds Rating

<sup>3</sup> Displays the Ethical-Dynamical Ratio calculated according to standard criteria. The maximum value is 100. For more information visit EDA





# CIC CH - CONVERT BOND C / LU0574909932 / A1JWFR / Conventum AM

#### Assessment Structure

#### 7.33033IIICIII Otractare



# Largest positions



## Countries Branches