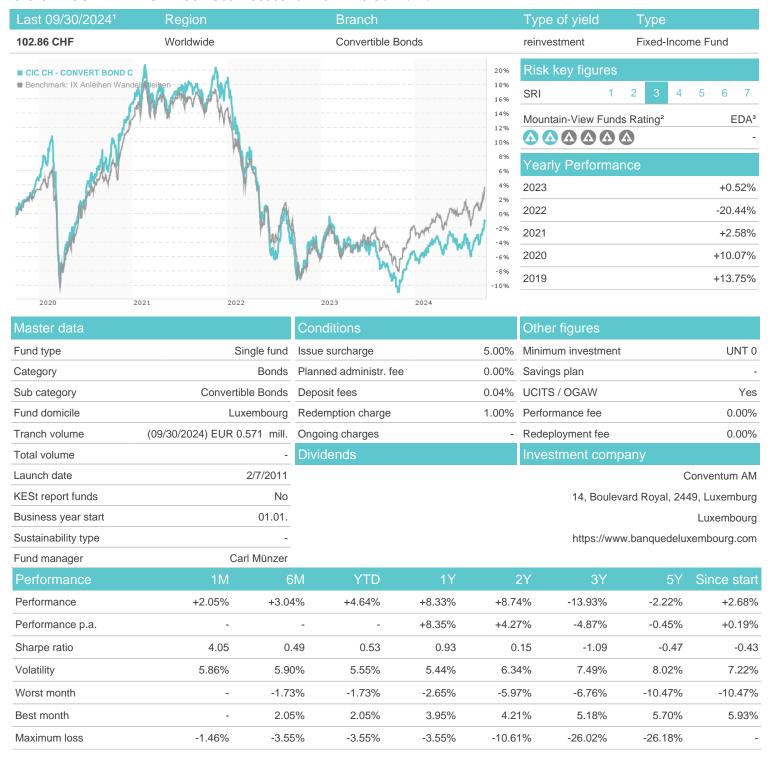

### CIC CH - CONVERT BOND C / LU0574909932 / A1JWFR / Conventum AM



### Distribution permission

Germany, Switzerland, Czech Republic

<sup>1</sup> Important note on update status: The displayed date refers exclusively to the calculation of the NAV.
2 The Mountain-View Data Fund Rating calculates a computative ranking for funds using yield, volatility and trend data. For more information visit MVD Funds Rating

<sup>3</sup> Displays the Ethical-Dynamical Ratio calculated according to standard criteria. The maximum value is 100. For more information visit EDA





# CIC CH - CONVERT BOND C / LU0574909932 / A1JWFR / Conventum AM

#### Assessment Structure

#### 7.33033IIICIII Otractare



# Largest positions



## Countries Branches