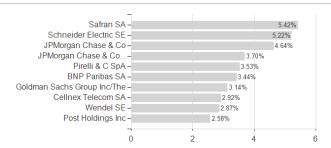

### CIC CH - CONVERT BOND C / LU0574909932 / A1JWFR / Conventum AM



### Distribution permission

Germany, Switzerland, Czech Republic

<sup>1</sup> Important note on update status: The displayed date refers exclusively to the calculation of the NAV.
2 The Mountain-View Data Fund Rating calculates a computative ranking for funds using yield, volatility and trend data. For more information visit MVD Funds Rating

<sup>3</sup> Displays the Ethical-Dynamical Ratio calculated according to standard criteria. The maximum value is 100. For more information visit EDA





# CIC CH - CONVERT BOND C / LU0574909932 / A1JWFR / Conventum AM

#### Assessment Structure

#### 7.33033IIICIII Otractare



# Largest positions



## Countries Branches