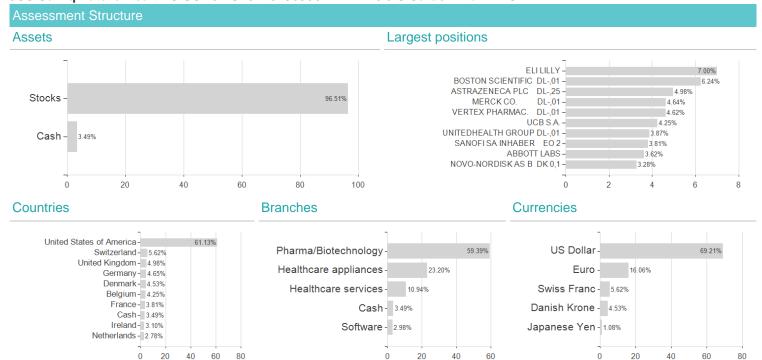

## JSS Su.Eq.Future Health C USD / LU2041625653 / A2P27Y / J.S.Sarasin Fd.M. LU



## Distribution permission

Austria, Germany

<sup>1</sup> Important note on update status: The displayed date refers exclusively to the calculation of the NAV.
2 The Mountain-View Data Fund Rating calculates a computative ranking for funds using yield, volatility and trend data. For more information visit MVD Funds Rating

<sup>3</sup> Displays the Ethical-Dynamical Ratio calculated according to standard criteria. The maximum value is 100. For more information visit EDA





## JSS Su.Eq.Future Health C USD / LU2041625653 / A2P27Y / J.S.Sarasin Fd.M. LU