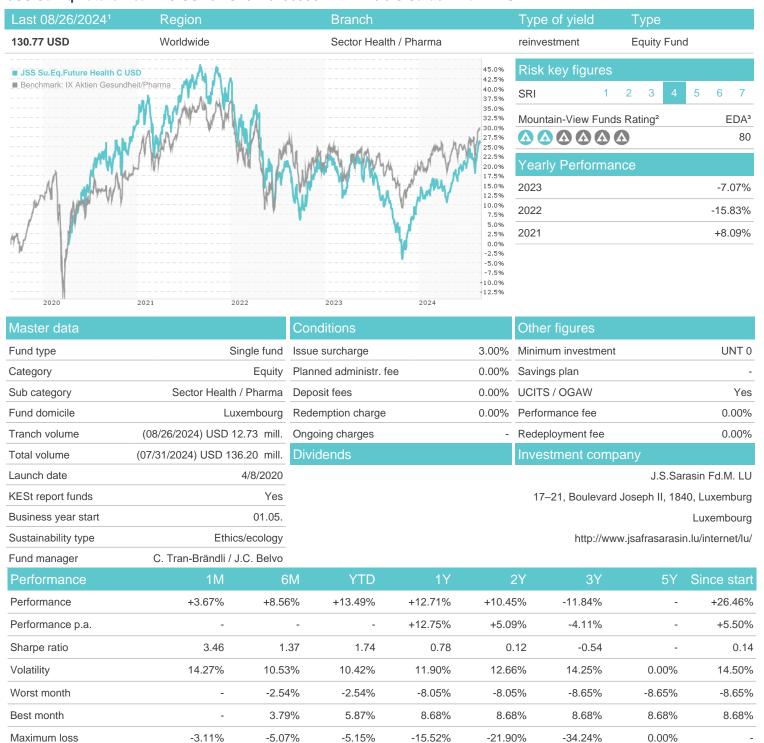

## JSS Su.Eq.Future Health C USD / LU2041625653 / A2P27Y / J.S.Sarasin Fd.M. LU

## Distribution permission

Austria, Germany

<sup>1</sup> Important note on update status: The displayed date refers exclusively to the calculation of the NAV.
2 The Mountain-View Data Fund Rating calculates a computative ranking for funds using yield, volatility and trend data. For more information visit MVD Funds Rating

<sup>3</sup> Displays the Ethical-Dynamical Ratio calculated according to standard criteria. The maximum value is 100. For more information visit EDA