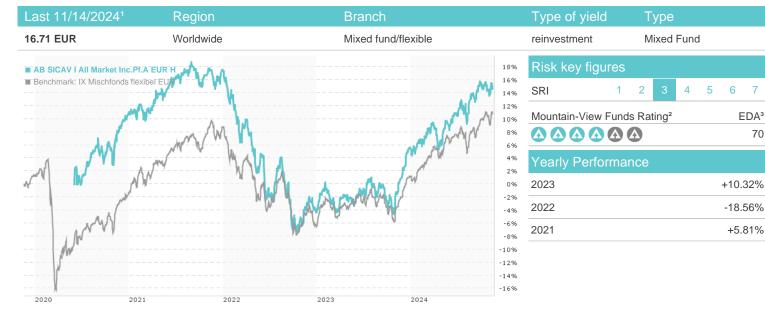

| Performance      | 1M     | 6M     | YTD    | 1Y      | 2Y      | 3Y      | 5Y     | Since start |
|------------------|--------|--------|--------|---------|---------|---------|--------|-------------|
| Performance      | -0.65% | +5.29% | +8.58% | +14.45% | +19.44% | -2.45%  | -      | +14.69%     |
| Performance p.a. | -      | -      | -      | +14.41% | +9.28%  | -0.82%  | -      | +3.12%      |
| Sharpe ratio     | -2.09  | 1.34   | 1.19   | 1.98    | 1.05    | -0.54   | -      | 0.01        |
| Volatility       | 5.00%  | 5.79%  | 5.79%  | 5.76%   | 5.97%   | 7.19%   | 0.00%  | 6.92%       |
| Worst month      | -      | -1.60% | -3.07% | -3.07%  | -3.07%  | -6.17%  | -6.17% | -6.17%      |
| Best month       | -      | 2.46%  | 3.78%  | 5.93%   | 5.93%   | 5.93%   | 5.93%  | 5.93%       |
| Maximum loss     | -1.78% | -3.22% | -3.70% | -3.70%  | -5.50%  | -21.06% | 0.00%  | -           |

Austria, Germany, Switzerland, Luxembourg, Czech Republic

1 Important note on update status: The displayed date refers exclusively to the calculation of the NAV. 2 The Mountain-View Data Fund Rating calculates a computative ranking for funds using yield, volatility and trend data. For more information visit MVD Funds Rating

### AB SICAV I All Market Inc.Pf.A EUR H / LU1127386651 / A14NAB / AllianceBernstein LU 3 Displays the Ethical-Dynamical Ratio calculated according to standard criteria. The maximum value is 100. For more information visit EDA