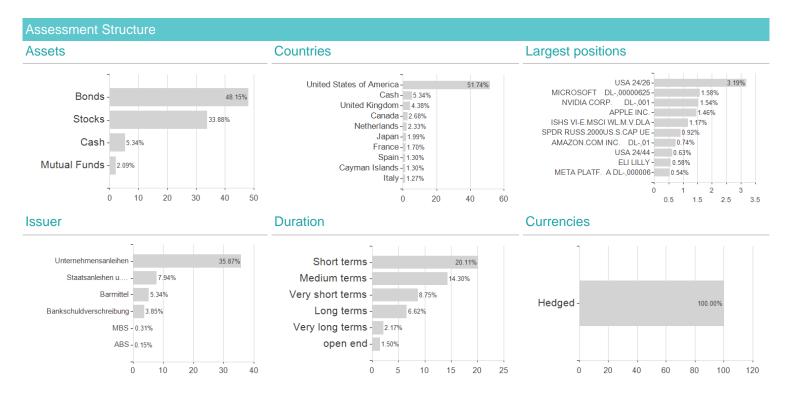

## Investment strategy

Under normal market conditions, the Portfolio typically invests in equity securities and debt securities of any credit quality of government and corporate issuers anywhere in the world, including emerging market countries. The Portfolio may also seek exposure to other asset classes such as real estate, currencies and interest rates, as well as to eligible indices. The Portfolio is not limited in its exposure to equity, debt securities or currencies.