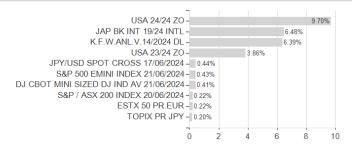

### QUANTICA MANAGED FUTURES FOCUS 13C-C CHF / LU1825540492 / A2JMNC / Alma Capital IM



#### Distribution permission

Germany, Switzerland, Luxembourg

<sup>1</sup> Important note on update status: The displayed date refers exclusively to the calculation of the NAV.

<sup>2</sup> The Mountain-View Data Fund Rating calculates a computative ranking for funds using yield, volatility and trend data. For more information visit MVD Funds Rating

<sup>3</sup> Displays the Ethical-Dynamical Ratio calculated according to standard criteria. The maximum value is 100. For more information visit EDA





## QUANTICA MANAGED FUTURES FOCUS I3C-C CHF / LU1825540492 / A2JMNC / Alma Capital IM

#### **Assessment Structure**

# Assets



#### Countries



## Largest positions