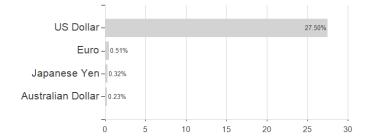

### QUANTICA MANAGED FUTURES FOCUS 13C-C CHF / LU1825540492 / A2JMNC / Alma Capital IM



#### Distribution permission

Germany, Switzerland, Luxembourg

<sup>1</sup> Important note on update status: The displayed date refers exclusively to the calculation of the NAV.

<sup>2</sup> The Mountain-View Data Fund Rating calculates a computative ranking for funds using yield, volatility and trend data. For more information visit MVD Funds Rating

<sup>3</sup> Displays the Ethical-Dynamical Ratio calculated according to standard criteria. The maximum value is 100. For more information visit EDA





## QUANTICA MANAGED FUTURES FOCUS I3C-C CHF / LU1825540492 / A2JMNC / Alma Capital IM

#### **Assessment Structure**

# Assets



#### Countries



## Largest positions