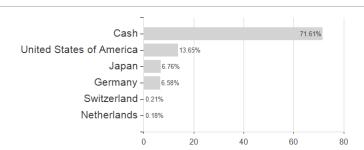

### QUANTICA MANAGED FUTURES FOCUS 13C-C CHF / LU1825540492 / A2JMNC / Alma Capital IM



#### Distribution permission

Germany, Switzerland, Luxembourg

<sup>1</sup> Important note on update status: The displayed date refers exclusively to the calculation of the NAV.

<sup>2</sup> The Mountain-View Data Fund Rating calculates a computative ranking for funds using yield, volatility and trend data. For more information visit MVD Funds Rating

<sup>3</sup> Displays the Ethical-Dynamical Ratio calculated according to standard criteria. The maximum value is 100. For more information visit EDA





## QUANTICA MANAGED FUTURES FOCUS I3C-C CHF / LU1825540492 / A2JMNC / Alma Capital IM

#### **Assessment Structure**

# Assets



#### Countries



## Largest positions