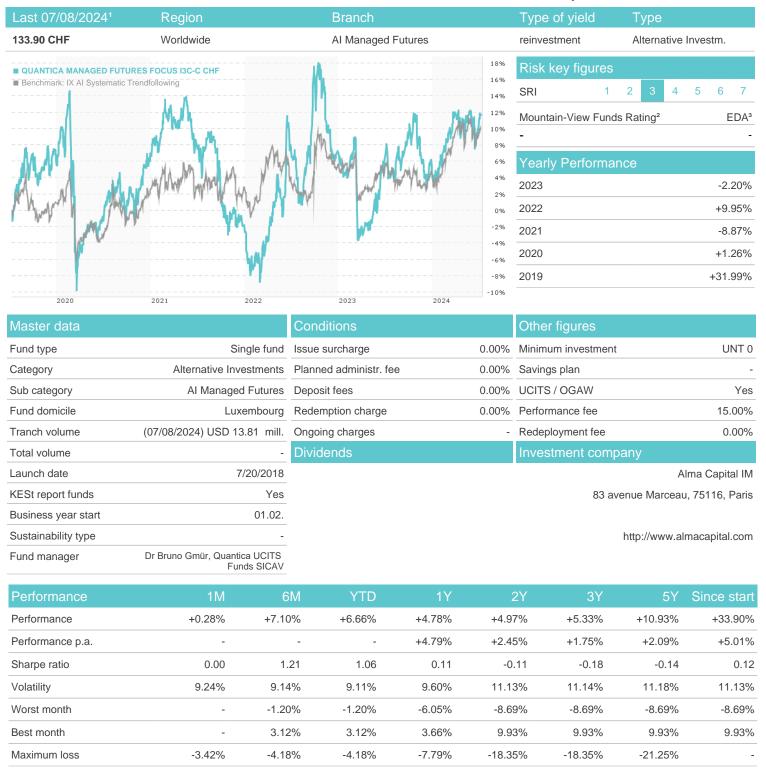

### QUANTICA MANAGED FUTURES FOCUS 13C-C CHF / LU1825540492 / A2JMNC / Alma Capital IM