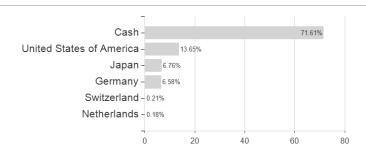

# QUANTICA MANAGED FUTURES FOCUS I1C-C CHF / LU1825540229 / A2JMNB / Alma Capital IM



#### Distribution permission

Austria, Germany, Switzerland, Luxembourg

<sup>1</sup> Important note on update status: The displayed date refers exclusively to the calculation of the NAV.

<sup>2</sup> The Mountain-View Data Fund Rating calculates a computative ranking for funds using yield, volatility and trend data. For more information visit MVD Funds Rating

<sup>3</sup> Displays the Ethical-Dynamical Ratio calculated according to standard criteria. The maximum value is 100. For more information visit EDA





## QUANTICA MANAGED FUTURES FOCUS I1C-C CHF / LU1825540229 / A2JMNB / Alma Capital IM

#### **Assessment Structure**

# Assets



#### Countries



## Largest positions