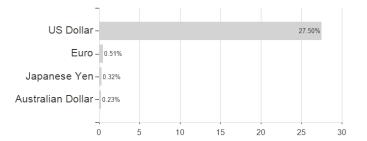

# QUANTICA MANAGED FUTURES FOCUS I1C-C CHF / LU1825540229 / A2JMNB / Alma Capital IM



#### Distribution permission

Austria, Germany, Switzerland, Luxembourg

<sup>1</sup> Important note on update status: The displayed date refers exclusively to the calculation of the NAV.

<sup>2</sup> The Mountain-View Data Fund Rating calculates a computative ranking for funds using yield, volatility and trend data. For more information visit MVD Funds Rating

<sup>3</sup> Displays the Ethical-Dynamical Ratio calculated according to standard criteria. The maximum value is 100. For more information visit EDA





## QUANTICA MANAGED FUTURES FOCUS I1C-C CHF / LU1825540229 / A2JMNB / Alma Capital IM

#### **Assessment Structure**

# Assets



#### Countries



## Largest positions