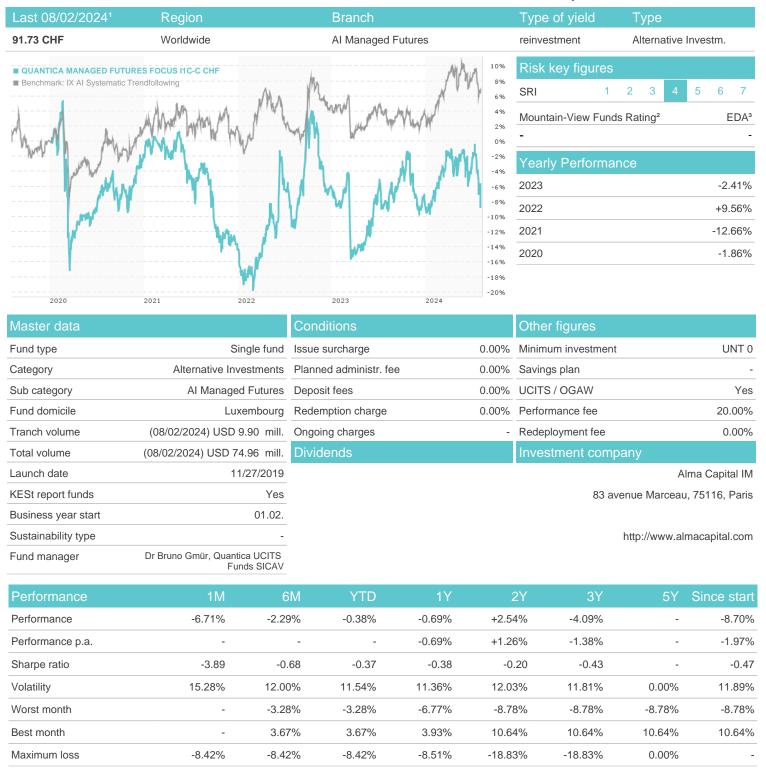

# QUANTICA MANAGED FUTURES FOCUS I1C-C CHF / LU1825540229 / A2JMNB / Alma Capital IM