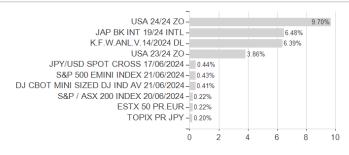

# QUANTICA MANAGED FUTURES FOCUS I1C-C CHF / LU1825540229 / A2JMNB / Alma Capital IM



#### Distribution permission

Austria, Germany, Switzerland, Luxembourg

<sup>1</sup> Important note on update status: The displayed date refers exclusively to the calculation of the NAV.

<sup>2</sup> The Mountain-View Data Fund Rating calculates a computative ranking for funds using yield, volatility and trend data. For more information visit MVD Funds Rating

<sup>3</sup> Displays the Ethical-Dynamical Ratio calculated according to standard criteria. The maximum value is 100. For more information visit EDA





## QUANTICA MANAGED FUTURES FOCUS I1C-C CHF / LU1825540229 / A2JMNB / Alma Capital IM

#### **Assessment Structure**

# Assets



#### Countries



## Largest positions