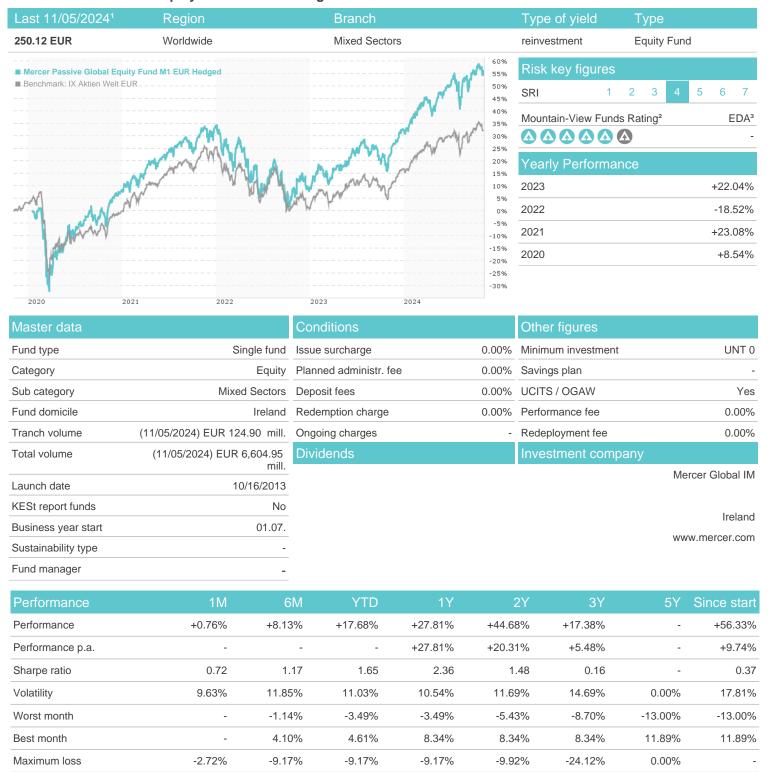

## Mercer Passive Global Equity Fund M1 EUR Hedged / IE00BGY64V41 / A14WYW / Mercer Global IM