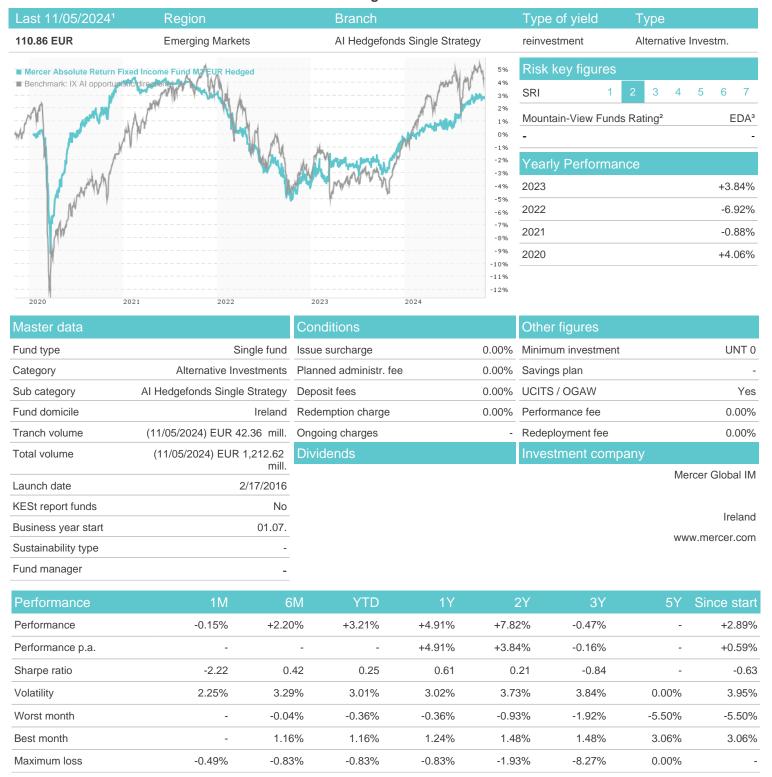

## Mercer Absolute Return Fixed Income Fund M2 EUR Hedged / IE00BYV6XK54 / A2AFZT / Mercer Global IM

# Mercer Absolute Return Fixed Income Fund M2 EUR Hedged / IE00BYV6XK54 / A2AFZT / Mercer Global IM 3 Displays the Ethical-Dynamical Ratio calculated according to standard criteria. The maximum value is 100. For more information visit EDA