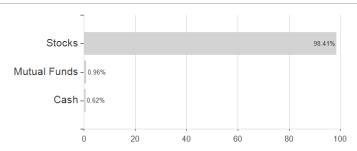

| 2.97%  | 5.45%  | 7.29%   | 7.89%   | 7.89%   | 16.67%  | 16.67%      |
| Maximum loss     | -2.85% | -4.13% | -4.13% | -9.30%  | -15.56% | -21.57% | -34.28% | -           |

Launch date

Austria, Germany, Switzerland, Luxembourg

<sup>1</sup> Important note on update status: The displayed date refers exclusively to the calculation of the NAV.
2 The Mountain-View Data Fund Rating calculates a computative ranking for funds using yield, volatility and trend data. For more information visit MVD Funds Rating





## JPMorgan Investment Funds - Global Dividend Fund X (acc) - USD / LU0329204118 / A0M60J / JPMorgan AM (EU)

3 Displays the Ethical-Dynamical Ratio calculated according to standard criteria. The maximum value is 100. For more information visit EDA

## Assessment Structure







Countries Branches Currencies