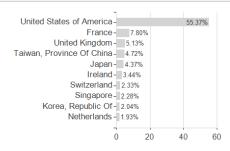

7.89%   | 7.89%   | 16.67%  | 16.67%      |
| Maximum loss     | -2.85% | -4.13% | -4.13% | -9.30%  | -15.56% | -21.57% | -34.28% | -           |

Launch date

Austria, Germany, Switzerland, Luxembourg

<sup>1</sup> Important note on update status: The displayed date refers exclusively to the calculation of the NAV.
2 The Mountain-View Data Fund Rating calculates a computative ranking for funds using yield, volatility and trend data. For more information visit MVD Funds Rating





## JPMorgan Investment Funds - Global Dividend Fund X (acc) - USD / LU0329204118 / A0M60J / JPMorgan AM (EU)

3 Displays the Ethical-Dynamical Ratio calculated according to standard criteria. The maximum value is 100. For more information visit EDA

## Assessment Structure







Countries Branches Currencies