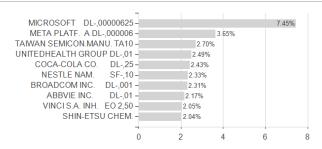

| 2.97%  | 5.45%  | 7.29%   | 7.89%   | 7.89%   | 16.67%  | 16.67%      |
| Maximum loss     | -2.85% | -4.13% | -4.13% | -9.30%  | -15.56% | -21.57% | -34.28% | -           |

Launch date

Austria, Germany, Switzerland, Luxembourg

<sup>1</sup> Important note on update status: The displayed date refers exclusively to the calculation of the NAV.
2 The Mountain-View Data Fund Rating calculates a computative ranking for funds using yield, volatility and trend data. For more information visit MVD Funds Rating





## JPMorgan Investment Funds - Global Dividend Fund X (acc) - USD / LU0329204118 / A0M60J / JPMorgan AM (EU)

3 Displays the Ethical-Dynamical Ratio calculated according to standard criteria. The maximum value is 100. For more information visit EDA

## Assessment Structure







Countries Branches Currencies