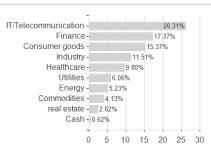

.89%   | 7.89%   | 16.67%  | 16.67%      |
| Maximum loss     | -2.85% | -4.13% | -4.13% | -9.30%  | -15.56% | -21.57% | -34.28% | -           |

Launch date

Austria, Germany, Switzerland, Luxembourg

<sup>1</sup> Important note on update status: The displayed date refers exclusively to the calculation of the NAV.
2 The Mountain-View Data Fund Rating calculates a computative ranking for funds using yield, volatility and trend data. For more information visit MVD Funds Rating





## JPMorgan Investment Funds - Global Dividend Fund X (acc) - USD / LU0329204118 / A0M60J / JPMorgan AM (EU)

3 Displays the Ethical-Dynamical Ratio calculated according to standard criteria. The maximum value is 100. For more information visit EDA

## Assessment Structure







Countries Branches Currencies