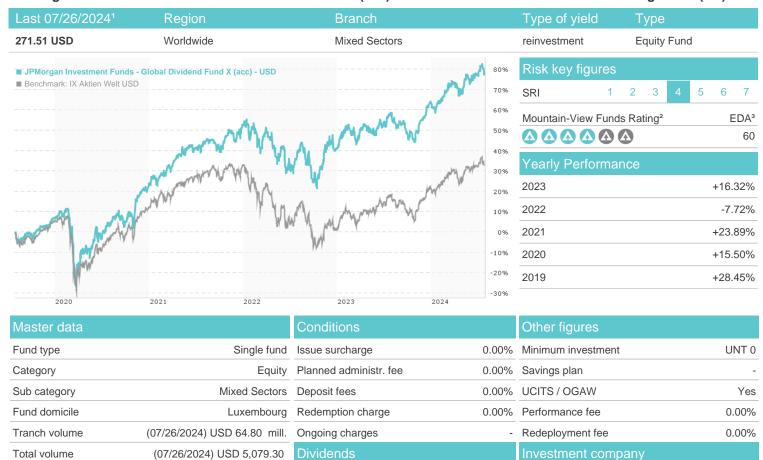

1/13/2010

| Performance      | 1M     | 6M     | YTD    | 1Y      | 2Y      | 3Y      | 5Y      | Since start |
|------------------|--------|--------|--------|---------|---------|---------|---------|-------------|
| Performance      | +0.59% | +8.57% | +8.57% | +13.22% | +31.21% | +24.42% | +77.74% | +171.51%    |
| Performance p.a. | -      | -      | -      | +13.18% | +14.53% | +7.55%  | +12.18% | +12.47%     |
| Sharpe ratio     | 0.44   | 1.48   | 1.27   | 0.99    | 0.84    | 0.28    | 0.51    | 0.60        |
| Volatility       | 8.61%  | 9.64%  | 9.46%  | 9.61%   | 12.86%  | 14.03%  | 16.70%  | 14.63%      |
| Worst month      | -      | -2.32% | -2.32% | -3.31%  | -8.07%  | -8.07%  | -12.43% | -12.43%     |
| Best month       | -      | 2.97%  | 5.45%  | 7.29%   | 7.89%   | 7.89%   | 16.67%  | 16.67%      |
| Maximum loss     | -2.85% | -4.13% | -4.13% | -9.30%  | -15.56% | -21.57% | -34.28% | -           |