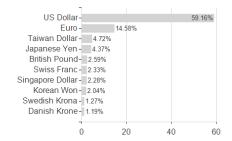

9%   | 7.89%   | 16.67%  | 16.67%      |
| Maximum loss     | -2.85% | -4.13% | -4.13% | -9.30%  | -15.56% | -21.57% | -34.28% | -           |

Launch date

Austria, Germany, Switzerland, Luxembourg

<sup>1</sup> Important note on update status: The displayed date refers exclusively to the calculation of the NAV.
2 The Mountain-View Data Fund Rating calculates a computative ranking for funds using yield, volatility and trend data. For more information visit MVD Funds Rating





## JPMorgan Investment Funds - Global Dividend Fund X (acc) - USD / LU0329204118 / A0M60J / JPMorgan AM (EU)

3 Displays the Ethical-Dynamical Ratio calculated according to standard criteria. The maximum value is 100. For more information visit EDA

## Assessment Structure







Countries Branches Currencies