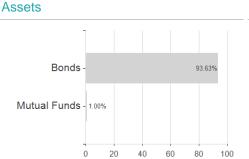

## JPMorgan Funds - Emerging Markets Strategic Bond Fund I2 (perf) (acc) - USD / LU1814671001 / A2JK7L / JPMorgan



### Distribution permission

Austria, Germany, Switzerland, Luxembourg

<sup>1</sup> Important note on update status: The displayed date refers exclusively to the calculation of the NAV.
2 The Mountain-View Data Fund Rating calculates a computative ranking for funds using yield, volatility and trend data. For more information visit MVD Funds Rating

<sup>3</sup> Displays the Ethical-Dynamical Ratio calculated according to standard criteria. The maximum value is 100. For more information visit EDA





# JPMorgan Funds - Emerging Markets Strategic Bond Fund I2 (perf) (acc) - USD / LU1814671001 / A2JK7L / JPMorgan

#### Assessment Structure

#### Assessment Structure



### Largest positions



### Countries



### Issuer Duration Currencies