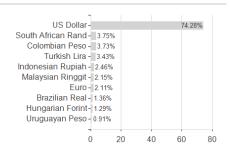

- USD / LU1814671001 / A2JK7L / JPMorgan



### Distribution permission

Austria, Germany, Switzerland, Luxembourg

<sup>1</sup> Important note on update status: The displayed date refers exclusively to the calculation of the NAV.
2 The Mountain-View Data Fund Rating calculates a computative ranking for funds using yield, volatility and trend data. For more information visit MVD Funds Rating

<sup>3</sup> Displays the Ethical-Dynamical Ratio calculated according to standard criteria. The maximum value is 100. For more information visit EDA





# JPMorgan Funds - Emerging Markets Strategic Bond Fund I2 (perf) (acc) - USD / LU1814671001 / A2JK7L / JPMorgan

#### Assessment Structure

#### Assessment Structure



### Largest positions



### Countries



### Issuer Duration Currencies