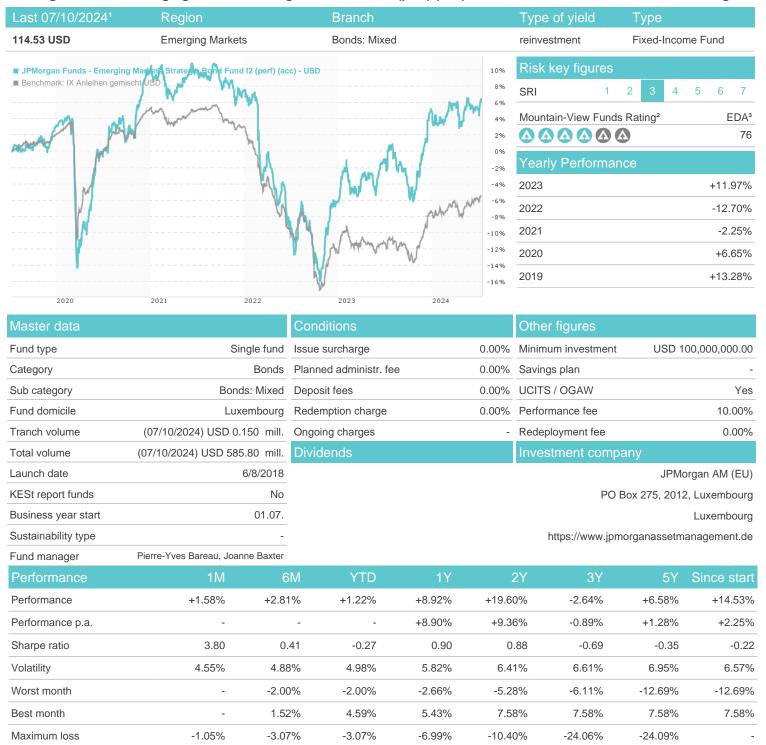

## JPMorgan Funds - Emerging Markets Strategic Bond Fund I2 (perf) (acc) - USD / LU1814671001 / A2JK7L / JPMorgan

### Distribution permission

Austria, Germany, Switzerland, Luxembourg

<sup>1</sup> Important note on update status: The displayed date refers exclusively to the calculation of the NAV.
2 The Mountain-View Data Fund Rating calculates a computative ranking for funds using yield, volatility and trend data. For more information visit MVD Funds Rating

<sup>3</sup> Displays the Ethical-Dynamical Ratio calculated according to standard criteria. The maximum value is 100. For more information visit EDA