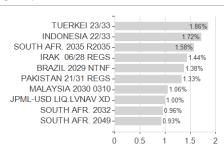

- Emerging Markets Strategic Bond Fund I2 (perf) (acc) - USD / LU1814671001 / A2JK7L / JPMorgan



### Distribution permission

Austria, Germany, Switzerland, Luxembourg

<sup>1</sup> Important note on update status: The displayed date refers exclusively to the calculation of the NAV.
2 The Mountain-View Data Fund Rating calculates a computative ranking for funds using yield, volatility and trend data. For more information visit MVD Funds Rating

<sup>3</sup> Displays the Ethical-Dynamical Ratio calculated according to standard criteria. The maximum value is 100. For more information visit EDA





# JPMorgan Funds - Emerging Markets Strategic Bond Fund I2 (perf) (acc) - USD / LU1814671001 / A2JK7L / JPMorgan

#### Assessment Structure

#### Assessment Structure



### Largest positions



### Countries



### Issuer Duration Currencies