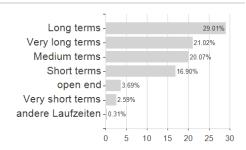

c) - USD / LU1814671001 / A2JK7L / JPMorgan



### Distribution permission

Austria, Germany, Switzerland, Luxembourg

<sup>1</sup> Important note on update status: The displayed date refers exclusively to the calculation of the NAV.
2 The Mountain-View Data Fund Rating calculates a computative ranking for funds using yield, volatility and trend data. For more information visit MVD Funds Rating

<sup>3</sup> Displays the Ethical-Dynamical Ratio calculated according to standard criteria. The maximum value is 100. For more information visit EDA





# JPMorgan Funds - Emerging Markets Strategic Bond Fund I2 (perf) (acc) - USD / LU1814671001 / A2JK7L / JPMorgan

#### Assessment Structure

#### Assessment Structure



### Largest positions



### Countries



### Issuer Duration Currencies