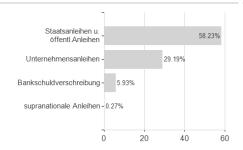

acc) - USD / LU1814671001 / A2JK7L / JPMorgan



### Distribution permission

Austria, Germany, Switzerland, Luxembourg

<sup>1</sup> Important note on update status: The displayed date refers exclusively to the calculation of the NAV.
2 The Mountain-View Data Fund Rating calculates a computative ranking for funds using yield, volatility and trend data. For more information visit MVD Funds Rating

<sup>3</sup> Displays the Ethical-Dynamical Ratio calculated according to standard criteria. The maximum value is 100. For more information visit EDA





# JPMorgan Funds - Emerging Markets Strategic Bond Fund I2 (perf) (acc) - USD / LU1814671001 / A2JK7L / JPMorgan

#### Assessment Structure

#### Assessment Structure



### Largest positions



### Countries



### Issuer Duration Currencies