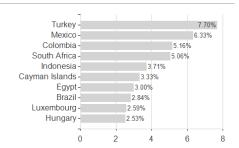

ts Strategic Bond Fund I2 (perf) (acc) - USD / LU1814671001 / A2JK7L / JPMorgan



### Distribution permission

Austria, Germany, Switzerland, Luxembourg

<sup>1</sup> Important note on update status: The displayed date refers exclusively to the calculation of the NAV.
2 The Mountain-View Data Fund Rating calculates a computative ranking for funds using yield, volatility and trend data. For more information visit MVD Funds Rating

<sup>3</sup> Displays the Ethical-Dynamical Ratio calculated according to standard criteria. The maximum value is 100. For more information visit EDA





# JPMorgan Funds - Emerging Markets Strategic Bond Fund I2 (perf) (acc) - USD / LU1814671001 / A2JK7L / JPMorgan

#### Assessment Structure

#### Assessment Structure



### Largest positions



### Countries



### Issuer Duration Currencies