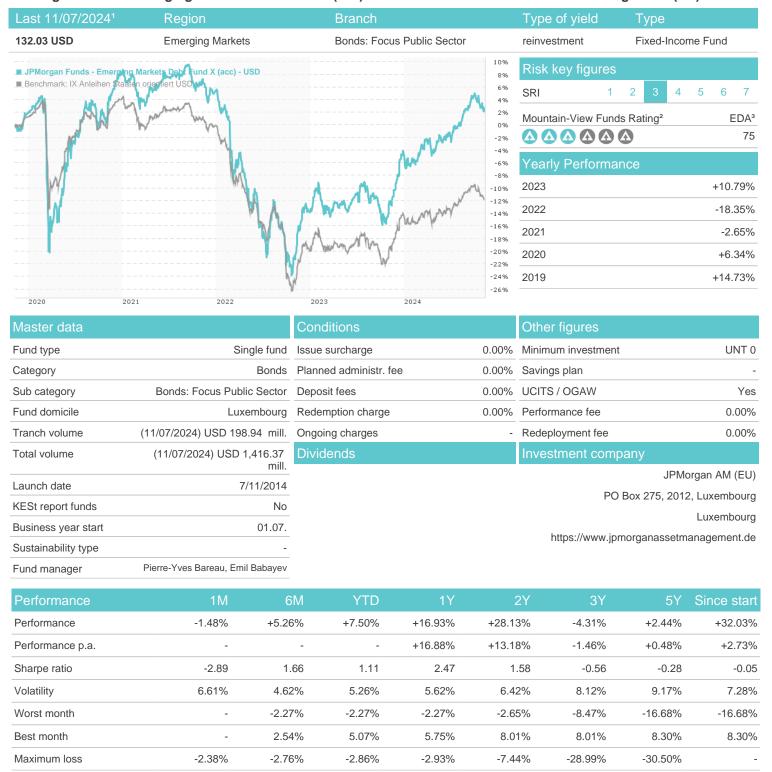

## JPMorgan Funds - Emerging Markets Debt Fund X (acc) - USD / LU1086091094 / A117FM / JPMorgan AM (EU)

Austria, Germany, Switzerland, Luxembourg, Czech Republic

<sup>1</sup> Important note on update status: The displayed date refers exclusively to the calculation of the NAV.
2 The Mountain-View Data Fund Rating calculates a computative ranking for funds using yield, volatility and trend data. For more information visit MVD Funds Rating

## JPMorgan Funds - Emerging Markets Debt Fund X (acc) - USD / LU1086091094 / A117FM / JPMorgan AM (EU)

3 Displays the Ethical-Dynamical Ratio calculated according to standard criteria. The maximum value is 100. For more information visit EDA