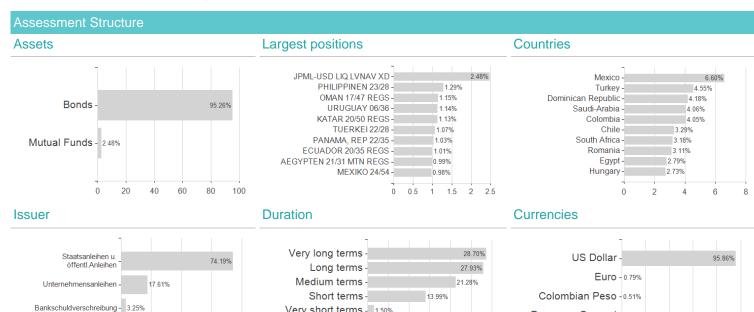

supranationale Anleihen - 0.21%

Paraguay Guarani -0.24%

Egyptian Pound -0.12%

40 60 80 100

60

40

20

Very short terms - 1.50%

andere Laufzeiten - 0.50%

open end - 1.35%

10 15 20 25