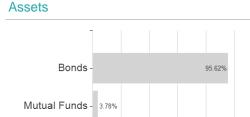

ing Markets Debt Fund I2 (dist) - USD / LU1989874174 / A2PJDJ / JPMorgan AM (EU)



### Distribution permission

Maximum loss

Austria, Germany, Switzerland, Czech Republic

-5.04%

-5.04%

-5.04%

-5.04%

-8.12%

-30.72%

-30.87%

<sup>1</sup> Important note on update status: The displayed date refers exclusively to the calculation of the NAV.
2 The Mountain-View Data Fund Rating calculates a computative ranking for funds using yield, volatility and trend data. For more information visit MVD Funds Rating

<sup>3</sup> Displays the Ethical-Dynamical Ratio calculated according to standard criteria. The maximum value is 100. For more information visit EDA





# JPMorgan Funds - Emerging Markets Debt Fund I2 (dist) - USD / LU1989874174 / A2PJDJ / JPMorgan AM (EU)

#### Assessment Structure



# Largest positions



### Countries



# Issuer Duration Currencies



40

60

80

100