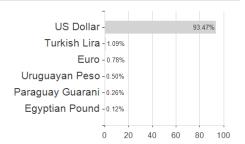

ibution permission

Maximum loss

Austria, Germany, Switzerland, Czech Republic

-5.04%

-5.04%

-5.04%

-5.04%

-8.12%

-30.72%

-30.87%

<sup>1</sup> Important note on update status: The displayed date refers exclusively to the calculation of the NAV.
2 The Mountain-View Data Fund Rating calculates a computative ranking for funds using yield, volatility and trend data. For more information visit MVD Funds Rating

<sup>3</sup> Displays the Ethical-Dynamical Ratio calculated according to standard criteria. The maximum value is 100. For more information visit EDA





# JPMorgan Funds - Emerging Markets Debt Fund I2 (dist) - USD / LU1989874174 / A2PJDJ / JPMorgan AM (EU)

#### Assessment Structure



# Largest positions



### Countries



# Issuer Duration Currencies



40

60

80

100