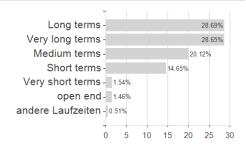

tribution permission

Maximum loss

Austria, Germany, Switzerland, Czech Republic

-5.04%

-5.04%

-5.04%

-5.04%

-8.12%

-30.72%

-30.87%

<sup>1</sup> Important note on update status: The displayed date refers exclusively to the calculation of the NAV.
2 The Mountain-View Data Fund Rating calculates a computative ranking for funds using yield, volatility and trend data. For more information visit MVD Funds Rating

<sup>3</sup> Displays the Ethical-Dynamical Ratio calculated according to standard criteria. The maximum value is 100. For more information visit EDA





# JPMorgan Funds - Emerging Markets Debt Fund I2 (dist) - USD / LU1989874174 / A2PJDJ / JPMorgan AM (EU)

#### Assessment Structure



# Largest positions



### Countries



# Issuer Duration Currencies



40

60

80

100