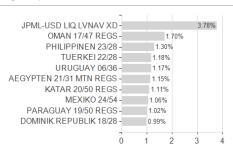

2 (dist) - USD / LU1989874174 / A2PJDJ / JPMorgan AM (EU)



### Distribution permission

Maximum loss

Austria, Germany, Switzerland, Czech Republic

-5.04%

-5.04%

-5.04%

-5.04%

-8.12%

-30.72%

-30.87%

<sup>1</sup> Important note on update status: The displayed date refers exclusively to the calculation of the NAV.
2 The Mountain-View Data Fund Rating calculates a computative ranking for funds using yield, volatility and trend data. For more information visit MVD Funds Rating

<sup>3</sup> Displays the Ethical-Dynamical Ratio calculated according to standard criteria. The maximum value is 100. For more information visit EDA





# JPMorgan Funds - Emerging Markets Debt Fund I2 (dist) - USD / LU1989874174 / A2PJDJ / JPMorgan AM (EU)

#### Assessment Structure



# Largest positions



### Countries



# Issuer Duration Currencies



40

60

80

100