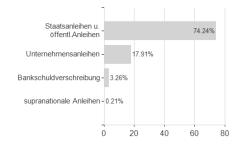

AM (EU)



### Distribution permission

Maximum loss

Austria, Germany, Switzerland, Czech Republic

-5.04%

-5.04%

-5.04%

-5.04%

-8.12%

-30.72%

-30.87%

<sup>1</sup> Important note on update status: The displayed date refers exclusively to the calculation of the NAV.
2 The Mountain-View Data Fund Rating calculates a computative ranking for funds using yield, volatility and trend data. For more information visit MVD Funds Rating

<sup>3</sup> Displays the Ethical-Dynamical Ratio calculated according to standard criteria. The maximum value is 100. For more information visit EDA





# JPMorgan Funds - Emerging Markets Debt Fund I2 (dist) - USD / LU1989874174 / A2PJDJ / JPMorgan AM (EU)

#### Assessment Structure



# Largest positions



### Countries



# Issuer Duration Currencies



40

60

80

100