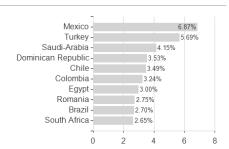

LU1989874174 / A2PJDJ / JPMorgan AM (EU)



### Distribution permission

Maximum loss

Austria, Germany, Switzerland, Czech Republic

-5.04%

-5.04%

-5.04%

-5.04%

-8.12%

-30.72%

-30.87%

<sup>1</sup> Important note on update status: The displayed date refers exclusively to the calculation of the NAV.
2 The Mountain-View Data Fund Rating calculates a computative ranking for funds using yield, volatility and trend data. For more information visit MVD Funds Rating

<sup>3</sup> Displays the Ethical-Dynamical Ratio calculated according to standard criteria. The maximum value is 100. For more information visit EDA





# JPMorgan Funds - Emerging Markets Debt Fund I2 (dist) - USD / LU1989874174 / A2PJDJ / JPMorgan AM (EU)

#### Assessment Structure



# Largest positions



### Countries



# Issuer Duration Currencies



40

60

80

100