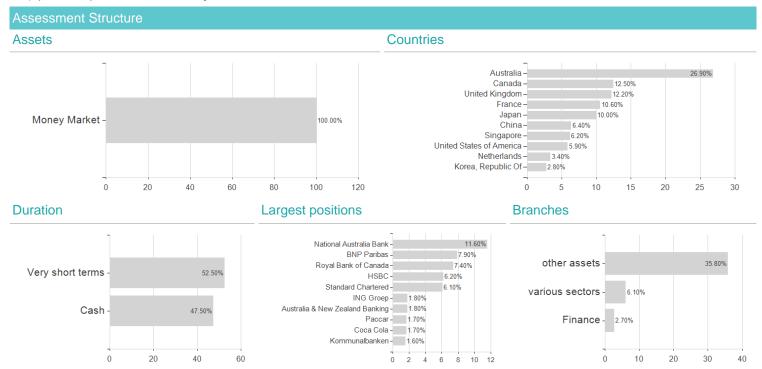

ity LVNAV Fund B (acc.) / LU0533339668 / A1C7CF / JPMorgan AM (EU)



## Distribution permission

Best month

Maximum loss

Austria, Germany, Switzerland, Luxembourg

0.00%

0.36%

0.00%

0.36%

0.00%

0.36%

0.00%

0.36%

0.00%

0.36%

-0.09%

0.36%

-0.10%

0.41%

<sup>1</sup> Important note on update status: The displayed date refers exclusively to the calculation of the NAV.





## JPMorgan Liquidity Funds - AUD Liquidity LVNAV Fund B (acc.) / LU05333339668 / A1C7CF / JPMorgan AM (EU) 2 The Mountain-View Data Fund Rating calculates a computative ranking for funds using yield, volatility and trend data. For more information visit MVD Funds Rating

3 Displays the Ethical-Dynamical Ratio calculated according to standard criteria. The maximum value is 100. For more information visit EDA