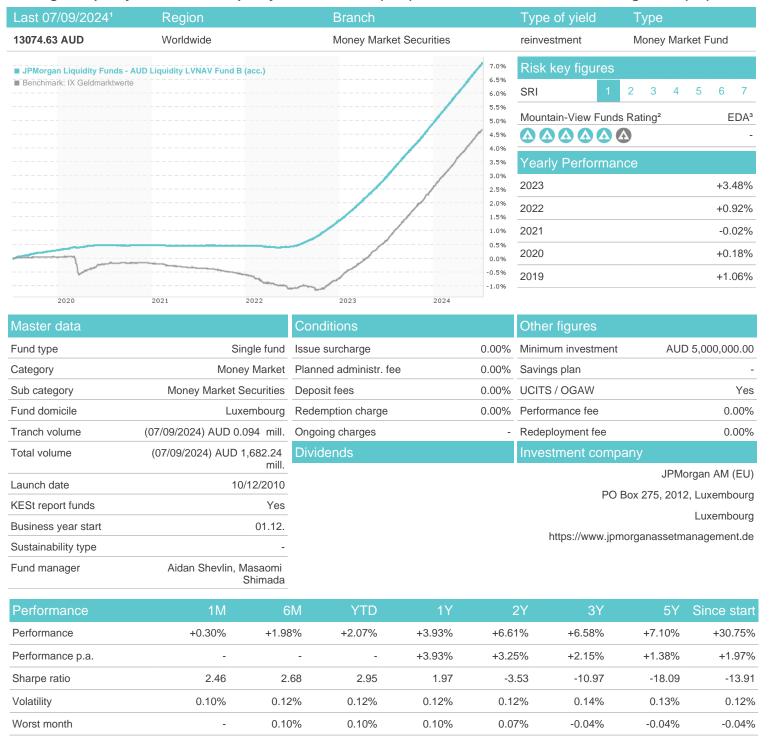

## Distribution permission

Best month

Maximum loss

Austria, Germany, Switzerland, Luxembourg

0.00%

0.36%

0.00%

0.36%

0.00%

0.36%

0.00%

0.36%

0.00%

0.36%

-0.09%

0.36%

-0.10%

0.41%

<sup>1</sup> Important note on update status: The displayed date refers exclusively to the calculation of the NAV.

## JPMorgan Liquidity Funds - AUD Liquidity LVNAV Fund B (acc.) / LU05333339668 / A1C7CF / JPMorgan AM (EU) 2 The Mountain-View Data Fund Rating calculates a computative ranking for funds using yield, volatility and trend data. For more information visit MVD Funds Rating

3 Displays the Ethical-Dynamical Ratio calculated according to standard criteria. The maximum value is 100. For more information visit EDA