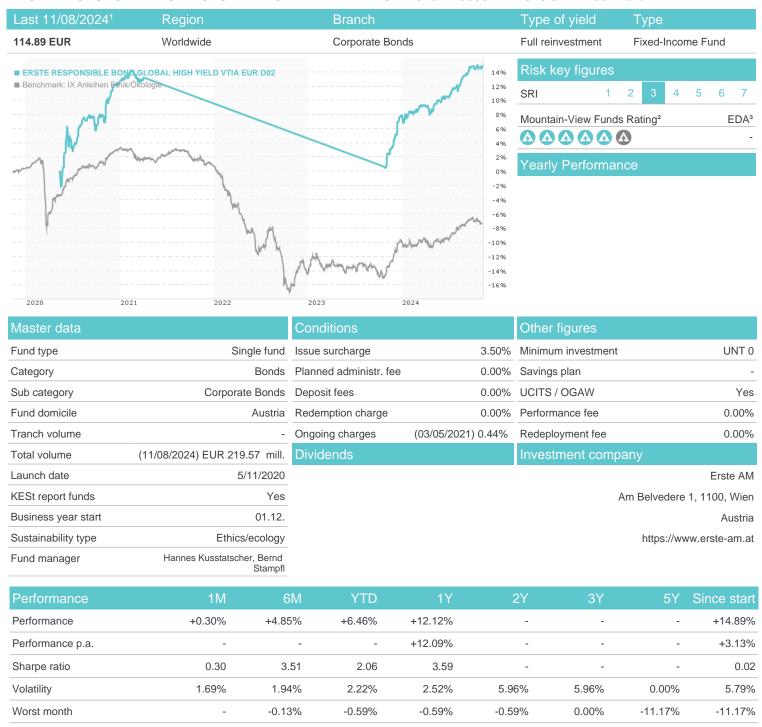

## ERSTE RESPONSIBLE BOND GLOBAL HIGH YIELD VTIA EUR D02 / AT0000A2DY34 / 0A2DY3 / Erste AM

## Distribution permission

Best month

Maximum loss

Austria, Germany, Czech Republic

-0.43%

1.46%

-0.80%

3.37%

-1.25%

3.73%

-1.25%

3.73%

-1.25%

0.00%

-1.25%

4.06%

0.00%

4.06%

<sup>1</sup> Important note on update status: The displayed date refers exclusively to the calculation of the NAV.

<sup>2</sup> The Mountain-View Data Fund Rating calculates a computative ranking for funds using yield, volatility and trend data. For more information visit MVD Funds Rating

<sup>3</sup> Displays the Ethical-Dynamical Ratio calculated according to standard criteria. The maximum value is 100. For more information visit EDA

20

40

60

80

100