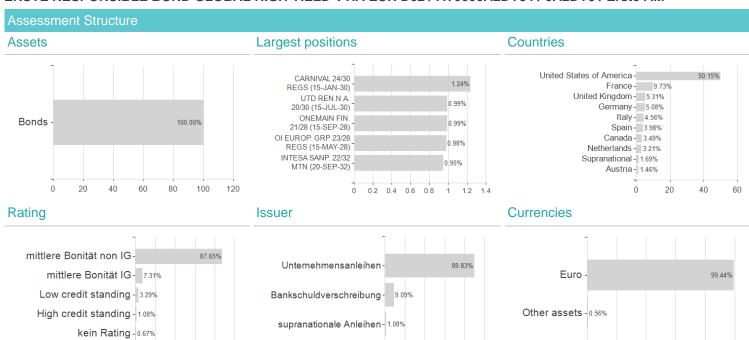

2DY34 / 0A2DY3 / Erste AM



## Distribution permission

Best month

Maximum loss

Austria, Germany, Czech Republic

-0.43%

1.46%

-0.80%

3.37%

-1.25%

3.73%

-1.25%

3.73%

-1.25%

0.00%

-1.25%

4.06%

0.00%

4.06%

<sup>1</sup> Important note on update status: The displayed date refers exclusively to the calculation of the NAV.

<sup>2</sup> The Mountain-View Data Fund Rating calculates a computative ranking for funds using yield, volatility and trend data. For more information visit MVD Funds Rating

<sup>3</sup> Displays the Ethical-Dynamical Ratio calculated according to standard criteria. The maximum value is 100. For more information visit EDA





20

40

60

80

100

## ERSTE RESPONSIBLE BOND GLOBAL HIGH YIELD VTIA EUR D02 / AT0000A2DY34 / 0A2DY3 / Erste AM

80 100

20 40 60



40 60 80

20