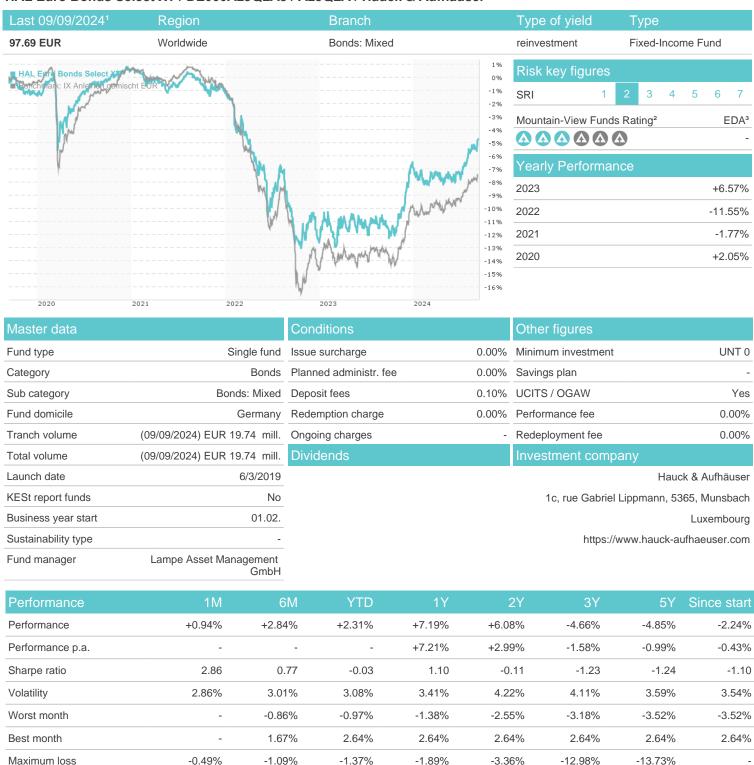

## HAL Euro Bonds Select XT / DE000A2JQLA8 / A2JQLA / Hauck & Aufhäuser

Germany

<sup>1</sup> Important note on update status: The displayed date refers exclusively to the calculation of the NAV.
2 The Mountain-View Data Fund Rating calculates a computative ranking for funds using yield, volatility and trend data. For more information visit MVD Funds Rating

# HAL Euro Bonds Select XT / DE000A2JQLA8 / A2JQLA / Hauck & Aufhäuser

3 Displays the Ethical-Dynamical Ratio calculated according to standard criteria. The maximum value is 100. For more information visit EDA