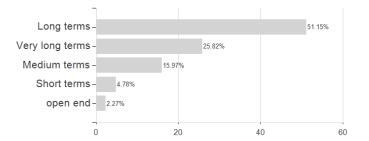

## HAL Euro Bonds Select XT / DE000A2JQLA8 / A2JQLA / Hauck & Aufhäuser



Germany

<sup>1</sup> Important note on update status: The displayed date refers exclusively to the calculation of the NAV.
2 The Mountain-View Data Fund Rating calculates a computative ranking for funds using yield, volatility and trend data. For more information visit MVD Funds Rating





# HAL Euro Bonds Select XT / DE000A2JQLA8 / A2JQLA / Hauck & Aufhäuser

3 Displays the Ethical-Dynamical Ratio calculated according to standard criteria. The maximum value is 100. For more information visit EDA

### Assessment Structure

# Assets



# Largest positions



# Countries Duration