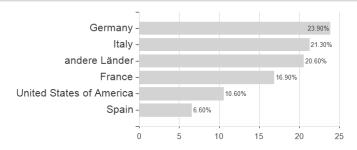

## HAL Euro Bonds Select XT / DE000A2JQLA8 / A2JQLA / Hauck & Aufhäuser



Germany

<sup>1</sup> Important note on update status: The displayed date refers exclusively to the calculation of the NAV.
2 The Mountain-View Data Fund Rating calculates a computative ranking for funds using yield, volatility and trend data. For more information visit MVD Funds Rating





# HAL Euro Bonds Select XT / DE000A2JQLA8 / A2JQLA / Hauck & Aufhäuser

3 Displays the Ethical-Dynamical Ratio calculated according to standard criteria. The maximum value is 100. For more information visit EDA

### Assessment Structure

# Assets



# Largest positions



# Countries Duration