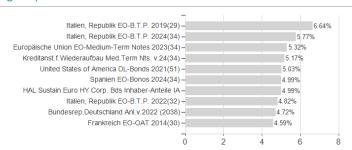

## HAL Euro Bonds Select XT / DE000A2JQLA8 / A2JQLA / Hauck & Aufhäuser



Germany

<sup>1</sup> Important note on update status: The displayed date refers exclusively to the calculation of the NAV.
2 The Mountain-View Data Fund Rating calculates a computative ranking for funds using yield, volatility and trend data. For more information visit MVD Funds Rating





# HAL Euro Bonds Select XT / DE000A2JQLA8 / A2JQLA / Hauck & Aufhäuser

3 Displays the Ethical-Dynamical Ratio calculated according to standard criteria. The maximum value is 100. For more information visit EDA

### Assessment Structure

# Assets



# Largest positions



# Countries Duration