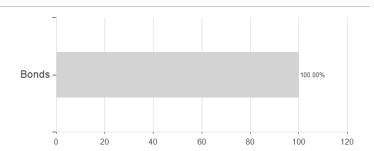

## HAL Euro Bonds Select XT / DE000A2JQLA8 / A2JQLA / Hauck & Aufhäuser



Germany

<sup>1</sup> Important note on update status: The displayed date refers exclusively to the calculation of the NAV.
2 The Mountain-View Data Fund Rating calculates a computative ranking for funds using yield, volatility and trend data. For more information visit MVD Funds Rating





# HAL Euro Bonds Select XT / DE000A2JQLA8 / A2JQLA / Hauck & Aufhäuser

3 Displays the Ethical-Dynamical Ratio calculated according to standard criteria. The maximum value is 100. For more information visit EDA

### Assessment Structure

# Assets



# Largest positions



# Countries Duration