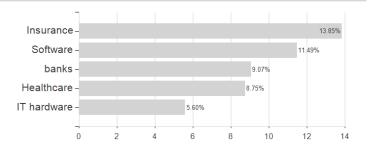

## Frankfurter Stiftungsfonds S / DE000A2DTMR7 / A2DTMR / Axxion



## Distribution permission

Austria, Germany, Switzerland

<sup>1</sup> Important note on update status: The displayed date refers exclusively to the calculation of the NAV.
2 The Mountain-View Data Fund Rating calculates a computative ranking for funds using yield, volatility and trend data. For more information visit MVD Funds Rating

<sup>3</sup> Displays the Ethical-Dynamical Ratio calculated according to standard criteria. The maximum value is 100. For more information visit EDA





# Frankfurter Stiftungsfonds S / DE000A2DTMR7 / A2DTMR / Axxion

# **Assets**



### Countries



## Largest positions



## **Branches**