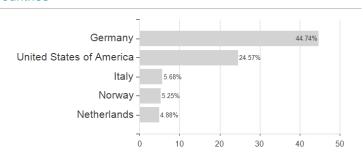

## Frankfurter Stiftungsfonds S / DE000A2DTMR7 / A2DTMR / Axxion



## Distribution permission

Austria, Germany, Switzerland

<sup>1</sup> Important note on update status: The displayed date refers exclusively to the calculation of the NAV.
2 The Mountain-View Data Fund Rating calculates a computative ranking for funds using yield, volatility and trend data. For more information visit MVD Funds Rating

<sup>3</sup> Displays the Ethical-Dynamical Ratio calculated according to standard criteria. The maximum value is 100. For more information visit EDA





# Frankfurter Stiftungsfonds S / DE000A2DTMR7 / A2DTMR / Axxion

# **Assets**



### Countries



## Largest positions



## **Branches**