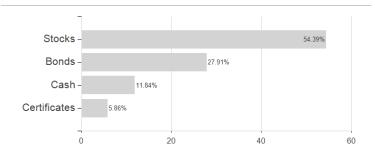

## Frankfurter Stiftungsfonds S / DE000A2DTMR7 / A2DTMR / Axxion



## Distribution permission

Austria, Germany, Switzerland

<sup>1</sup> Important note on update status: The displayed date refers exclusively to the calculation of the NAV.
2 The Mountain-View Data Fund Rating calculates a computative ranking for funds using yield, volatility and trend data. For more information visit MVD Funds Rating

<sup>3</sup> Displays the Ethical-Dynamical Ratio calculated according to standard criteria. The maximum value is 100. For more information visit EDA





# Frankfurter Stiftungsfonds S / DE000A2DTMR7 / A2DTMR / Axxion

# **Assets**



### Countries



## Largest positions



## **Branches**