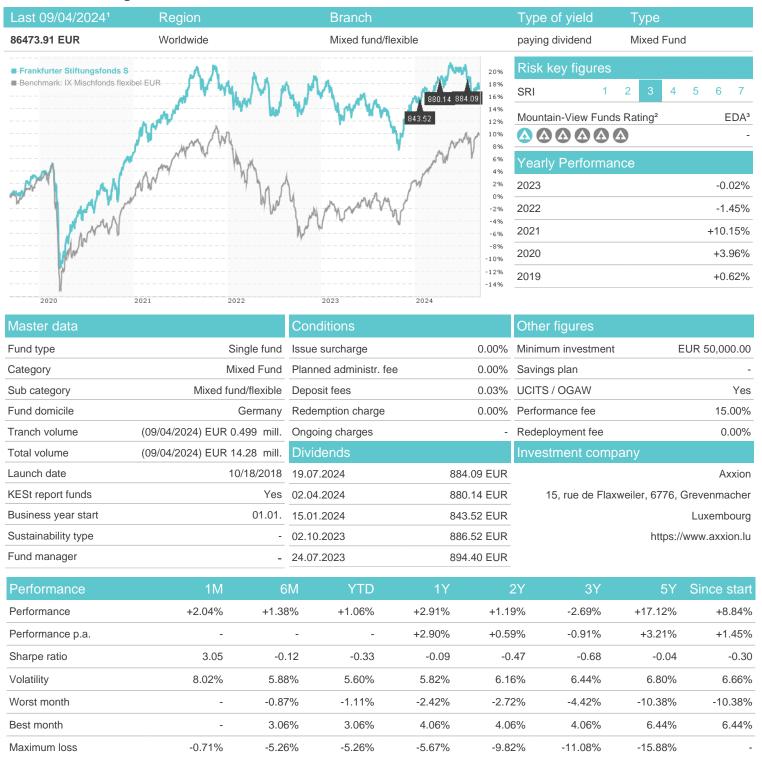

## Frankfurter Stiftungsfonds S / DE000A2DTMR7 / A2DTMR / Axxion

## Distribution permission

Austria, Germany, Switzerland

<sup>1</sup> Important note on update status: The displayed date refers exclusively to the calculation of the NAV.
2 The Mountain-View Data Fund Rating calculates a computative ranking for funds using yield, volatility and trend data. For more information visit MVD Funds Rating

<sup>3</sup> Displays the Ethical-Dynamical Ratio calculated according to standard criteria. The maximum value is 100. For more information visit EDA