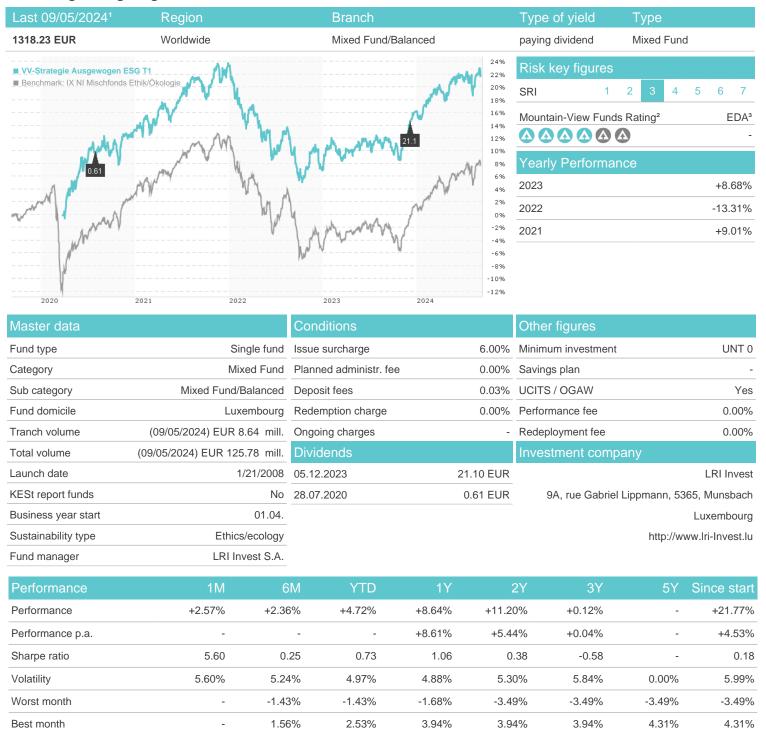

## VV-Strategie Ausgewogen ESG T1 / LU0336101570 / A0M9AN / LRI Invest

## Distribution permission

Germany, Luxembourg

Maximum loss

-1.01%

-3.09%

-3.09%

-3.20%

-4.96%

-15.06%

0.00%

<sup>1</sup> Important note on update status: The displayed date refers exclusively to the calculation of the NAV.
2 The Mountain-View Data Fund Rating calculates a computative ranking for funds using yield, volatility and trend data. For more information visit MVD Funds Rating

<sup>3</sup> Displays the Ethical-Dynamical Ratio calculated according to standard criteria. The maximum value is 100. For more information visit EDA