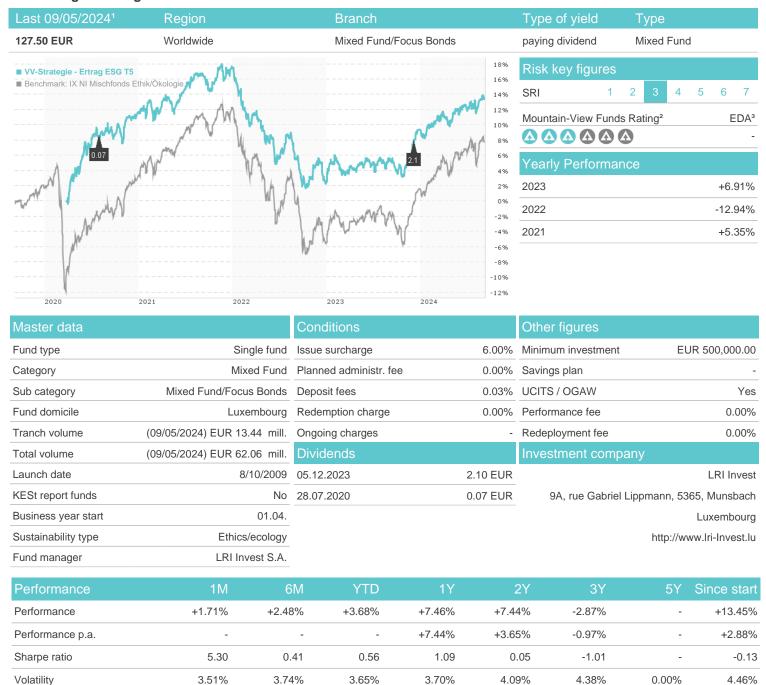

### VV-Strategie - Ertrag ESG T5 / LU0406294081 / A0RD7B / LRI Invest

## Distribution permission

Germany, Luxembourg

Worst month

Best month

Maximum loss

-0.41%

-1.31%

1.18%

-1.70%

-1.31%

2.47%

-1.70%

-1.37%

3.01%

-2.29%

-3.17%

3.01%

-4.01%

-3.17%

3.07%

-13.79%

-3.17%

3.67%

0.00%

-3.17%

3.67%

<sup>1</sup> Important note on update status: The displayed date refers exclusively to the calculation of the NAV.
2 The Mountain-View Data Fund Rating calculates a computative ranking for funds using yield, volatility and trend data. For more information visit MVD Funds Rating

<sup>3</sup> Displays the Ethical-Dynamical Ratio calculated according to standard criteria. The maximum value is 100. For more information visit EDA