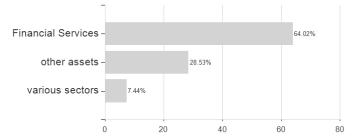

# WARBURG-TOTAL RETURN GLOBAL-FONDS E / DE000A2H89H9 / A2H89H / WARBURG INVEST KAG



# Distribution permission

Germany

Important note on update status: The displayed date refers exclusively to the calculation of the NAV.

The Mountain-View Data Fund Rating calculates a computative ranking for funds using yield, volatility and trend data. For more information visit MVD Funds Rating

<sup>3</sup> Displays the Ethical-Dynamical Ratio calculated according to standard criteria. The maximum value is 100. For more information visit EDA





# WARBURG-TOTAL RETURN GLOBAL-FONDS E / DE000A2H89H9 / A2H89H / WARBURG INVEST KAG

#### Assessment Structure

#### 7.33033IIICIII Otractare



## Countries



## Currencies