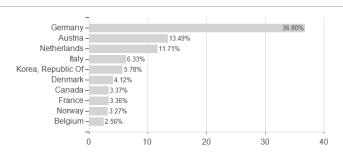

# WARBURG-TOTAL RETURN GLOBAL-FONDS E / DE000A2H89H9 / A2H89H / WARBURG INVEST KAG



# Distribution permission

Germany

Important note on update status: The displayed date refers exclusively to the calculation of the NAV.

The Mountain-View Data Fund Rating calculates a computative ranking for funds using yield, volatility and trend data. For more information visit MVD Funds Rating

<sup>3</sup> Displays the Ethical-Dynamical Ratio calculated according to standard criteria. The maximum value is 100. For more information visit EDA





# WARBURG-TOTAL RETURN GLOBAL-FONDS E / DE000A2H89H9 / A2H89H / WARBURG INVEST KAG

#### Assessment Structure

#### 7.33033IIICIII Otractare



## Countries



## Currencies