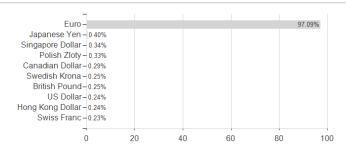

# WARBURG-TOTAL RETURN GLOBAL-FONDS E / DE000A2H89H9 / A2H89H / WARBURG INVEST KAG



# Distribution permission

Germany

Important note on update status: The displayed date refers exclusively to the calculation of the NAV.

The Mountain-View Data Fund Rating calculates a computative ranking for funds using yield, volatility and trend data. For more information visit MVD Funds Rating

<sup>3</sup> Displays the Ethical-Dynamical Ratio calculated according to standard criteria. The maximum value is 100. For more information visit EDA





# WARBURG-TOTAL RETURN GLOBAL-FONDS E / DE000A2H89H9 / A2H89H / WARBURG INVEST KAG

#### Assessment Structure

#### 7.33033IIICIII Otractare



## Countries



## Currencies