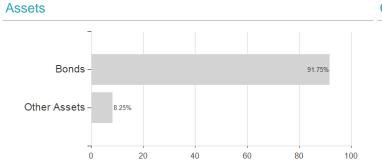

# WARBURG-TOTAL RETURN GLOBAL-FONDS E / DE000A2H89H9 / A2H89H / WARBURG INVEST KAG



# Distribution permission

Germany

Important note on update status: The displayed date refers exclusively to the calculation of the NAV.

The Mountain-View Data Fund Rating calculates a computative ranking for funds using yield, volatility and trend data. For more information visit MVD Funds Rating

<sup>3</sup> Displays the Ethical-Dynamical Ratio calculated according to standard criteria. The maximum value is 100. For more information visit EDA





# WARBURG-TOTAL RETURN GLOBAL-FONDS E / DE000A2H89H9 / A2H89H / WARBURG INVEST KAG

#### Assessment Structure

#### 7.33033IIICIII Otractare



## Countries



## Currencies