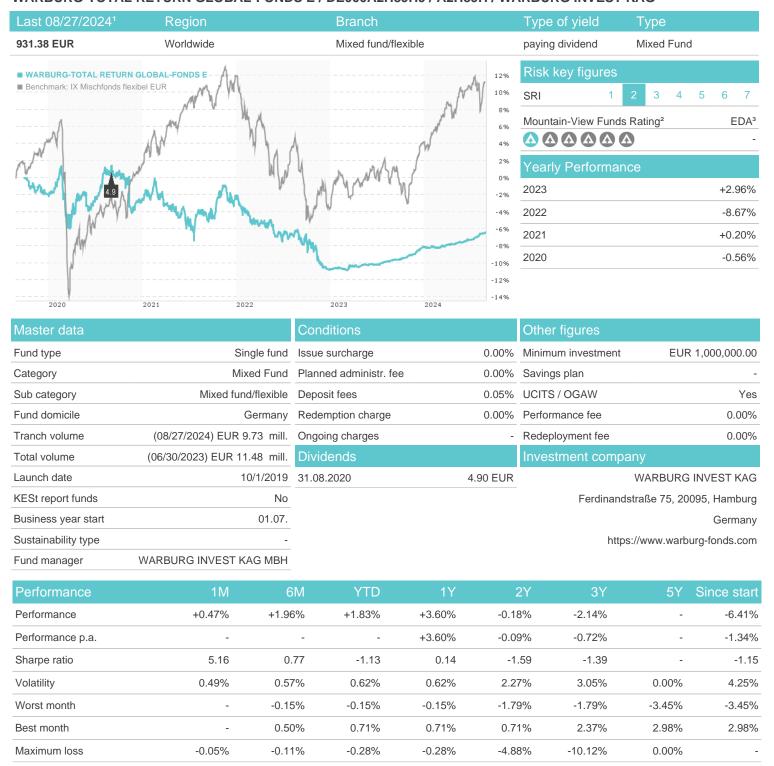

# WARBURG-TOTAL RETURN GLOBAL-FONDS E / DE000A2H89H9 / A2H89H / WARBURG INVEST KAG