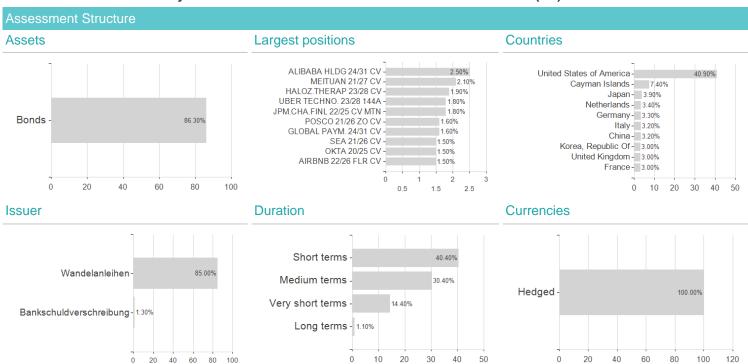

## FISCH Convertible Global Dynamic Fd.AC / LU2049585727 / A2PQ5L / Universal-Inv. (LU)

| Last 10/02/2024 <sup>1</sup>                           | Region                      |               | Branch                 |        |                                                                                                                                                                                                                                                                                                                                                                                                                                                                                                                                                                                                                                                                                                                                                                                                                                                                                                                                                                                                                                                                                                                                                                                                                                                                                                                                                                                                                                                                                                                                                                                                                                                                                                                                                                                                                                                                                                                                                                                                                                                                                                                                                                                                                                                                                                                                                                                                                                                                                                                                                                                                                                                                                                                                                                                                                                                                                                                                                                                                                                                                                                                                                                                               | Type of yield                                                                               | Туре              |                                                              |  |
|--------------------------------------------------------|-----------------------------|---------------|------------------------|--------|-----------------------------------------------------------------------------------------------------------------------------------------------------------------------------------------------------------------------------------------------------------------------------------------------------------------------------------------------------------------------------------------------------------------------------------------------------------------------------------------------------------------------------------------------------------------------------------------------------------------------------------------------------------------------------------------------------------------------------------------------------------------------------------------------------------------------------------------------------------------------------------------------------------------------------------------------------------------------------------------------------------------------------------------------------------------------------------------------------------------------------------------------------------------------------------------------------------------------------------------------------------------------------------------------------------------------------------------------------------------------------------------------------------------------------------------------------------------------------------------------------------------------------------------------------------------------------------------------------------------------------------------------------------------------------------------------------------------------------------------------------------------------------------------------------------------------------------------------------------------------------------------------------------------------------------------------------------------------------------------------------------------------------------------------------------------------------------------------------------------------------------------------------------------------------------------------------------------------------------------------------------------------------------------------------------------------------------------------------------------------------------------------------------------------------------------------------------------------------------------------------------------------------------------------------------------------------------------------------------------------------------------------------------------------------------------------------------------------------------------------------------------------------------------------------------------------------------------------------------------------------------------------------------------------------------------------------------------------------------------------------------------------------------------------------------------------------------------------------------------------------------------------------------------------------------------------|---------------------------------------------------------------------------------------------|-------------------|--------------------------------------------------------------|--|
| 109.56 CHF                                             | Worldwide                   |               | Convertible Bonds      |        |                                                                                                                                                                                                                                                                                                                                                                                                                                                                                                                                                                                                                                                                                                                                                                                                                                                                                                                                                                                                                                                                                                                                                                                                                                                                                                                                                                                                                                                                                                                                                                                                                                                                                                                                                                                                                                                                                                                                                                                                                                                                                                                                                                                                                                                                                                                                                                                                                                                                                                                                                                                                                                                                                                                                                                                                                                                                                                                                                                                                                                                                                                                                                                                               | reinvestment                                                                                | Fixed-Income Fund |                                                              |  |
| ■ FISCH Convertible Global ■ Benchmark: IX Anleihen Wa |                             | 1. A          | 2023                   | 2024   | 40.0%<br>37.5%<br>35.0%<br>32.5%<br>30.0%<br>27.5%<br>25.0%<br>22.5%<br>20.0%<br>17.5%<br>12.5%<br>10.0%<br>7.5%<br>5.0%<br>2.5%<br>0.0%<br>-2.5%<br>-5.0%<br>10.0%<br>-7.5%<br>11.0%<br>-7.5%<br>-7.5%<br>-7.5%<br>-7.5%<br>-7.5%<br>-7.5%<br>-7.5%<br>-7.5%<br>-7.5%<br>-7.5%<br>-7.5%<br>-7.5%<br>-7.5%<br>-7.5%<br>-7.5%<br>-7.5%<br>-7.5%<br>-7.5%<br>-7.5%<br>-7.5%<br>-7.5%<br>-7.5%<br>-7.5%<br>-7.5%<br>-7.5%<br>-7.5%<br>-7.5%<br>-7.5%<br>-7.5%<br>-7.5%<br>-7.5%<br>-7.5%<br>-7.5%<br>-7.5%<br>-7.5%<br>-7.5%<br>-7.5%<br>-7.5%<br>-7.5%<br>-7.5%<br>-7.5%<br>-7.5%<br>-7.5%<br>-7.5%<br>-7.5%<br>-7.5%<br>-7.5%<br>-7.5%<br>-7.5%<br>-7.5%<br>-7.5%<br>-7.5%<br>-7.5%<br>-7.5%<br>-7.5%<br>-7.5%<br>-7.5%<br>-7.5%<br>-7.5%<br>-7.5%<br>-7.5%<br>-7.5%<br>-7.5%<br>-7.5%<br>-7.5%<br>-7.5%<br>-7.5%<br>-7.5%<br>-7.5%<br>-7.5%<br>-7.5%<br>-7.5%<br>-7.5%<br>-7.5%<br>-7.5%<br>-7.5%<br>-7.5%<br>-7.5%<br>-7.5%<br>-7.5%<br>-7.5%<br>-7.5%<br>-7.5%<br>-7.5%<br>-7.5%<br>-7.5%<br>-7.5%<br>-7.5%<br>-7.5%<br>-7.5%<br>-7.5%<br>-7.5%<br>-7.5%<br>-7.5%<br>-7.5%<br>-7.5%<br>-7.5%<br>-7.5%<br>-7.5%<br>-7.5%<br>-7.5%<br>-7.5%<br>-7.5%<br>-7.5%<br>-7.5%<br>-7.5%<br>-7.5%<br>-7.5%<br>-7.5%<br>-7.5%<br>-7.5%<br>-7.5%<br>-7.5%<br>-7.5%<br>-7.5%<br>-7.5%<br>-7.5%<br>-7.5%<br>-7.5%<br>-7.5%<br>-7.5%<br>-7.5%<br>-7.5%<br>-7.5%<br>-7.5%<br>-7.5%<br>-7.5%<br>-7.5%<br>-7.5%<br>-7.5%<br>-7.5%<br>-7.5%<br>-7.5%<br>-7.5%<br>-7.5%<br>-7.5%<br>-7.5%<br>-7.5%<br>-7.5%<br>-7.5%<br>-7.5%<br>-7.5%<br>-7.5%<br>-7.5%<br>-7.5%<br>-7.5%<br>-7.5%<br>-7.5%<br>-7.5%<br>-7.5%<br>-7.5%<br>-7.5%<br>-7.5%<br>-7.5%<br>-7.5%<br>-7.5%<br>-7.5%<br>-7.5%<br>-7.5%<br>-7.5%<br>-7.5%<br>-7.5%<br>-7.5%<br>-7.5%<br>-7.5%<br>-7.5%<br>-7.5%<br>-7.5%<br>-7.5%<br>-7.5%<br>-7.5%<br>-7.5%<br>-7.5%<br>-7.5%<br>-7.5%<br>-7.5%<br>-7.5%<br>-7.5%<br>-7.5%<br>-7.5%<br>-7.5%<br>-7.5%<br>-7.5%<br>-7.5%<br>-7.5%<br>-7.5%<br>-7.5%<br>-7.5%<br>-7.5%<br>-7.5%<br>-7.5%<br>-7.5%<br>-7.5%<br>-7.5%<br>-7.5%<br>-7.5%<br>-7.5%<br>-7.5%<br>-7.5%<br>-7.5%<br>-7.5%<br>-7.5%<br>-7.5%<br>-7.5%<br>-7.5%<br>-7.5%<br>-7.5%<br>-7.5%<br>-7.5%<br>-7.5%<br>-7.5%<br>-7.5%<br>-7.5%<br>-7.5%<br>-7.5%<br>-7.5%<br>-7.5%<br>-7.5%<br>-7.5%<br>-7.5%<br>-7.5%<br>-7.5%<br>-7.5%<br>-7.5%<br>-7.5%<br>-7.5%<br>-7.5%<br>-7.5%<br>-7.5%<br>-7.5%<br>-7.5%<br>-7.5%<br>-7.5%<br>-7.5%<br>-7.5%<br>-7.5%<br>-7.5%<br>-7.5%<br>-7.5%<br>-7.5%<br>-7.5%<br>-7.5%<br>-7.5%<br>-7.5%<br>-7.5%<br>-7.5%<br>-7.5%<br>-7.5%<br>-7.5%<br>-7.5%<br>-7.5%<br>-7.5%<br>-7.5%<br>-7.5%<br>-7.5%<br>-7.5%<br>-7.5%<br>-7.5%<br>-7.5%<br>-7.5%<br>-7.5%<br>-7.5%<br>-7.5%<br>-7.5%<br>-7.5%<br>-7.5%<br>-7.5%<br>-7.5%<br>-7.5%<br>-7.5%<br>-7.5%<br>-7.5%<br>-7.5%<br>-7.5%<br>-7.5%<br>-7.5%<br>-7.5%<br>-7.5%<br>-7.5%<br>-7.5%<br>-7.5%<br>-7.5%<br>-7.5%<br>-7.5%<br>-7.5%<br>-7.5%<br>-7.5%<br>-7.5%<br>-7.5%<br>-7.5%<br>-7.5%<br>-7.5%<br>-7.5%<br>-7.5%<br>-7.5%<br>-7.5%<br>-7.5%<br>-7.5%<br>-7.5%<br>-7.5%<br>-7.5%<br>-7.5%<br>-7.5%<br>-7.5%<br>-7.5%<br>-7.5%<br>-7.5%<br>-7.5%<br>-7.5%<br>-7.5%<br>-7.5%<br>-7.5%<br>-7.5%<br>-7.5%<br>-7.5%<br>-7.5%<br>-7.5%<br>-7.5%<br>-7.5%<br>-7.5%<br>-7.5 | Risk key figures  SRI  Mountain-View Fund  A A A A  Yearly Performa  2023  2022  2021  2020 | Δ                 | 5 6 7  EDA <sup>3</sup> 77  +0.86%  -20.64%  -1.64%  +27.91% |  |
| Master data                                            | 2021 2022                   |               | Conditions             | 2024   |                                                                                                                                                                                                                                                                                                                                                                                                                                                                                                                                                                                                                                                                                                                                                                                                                                                                                                                                                                                                                                                                                                                                                                                                                                                                                                                                                                                                                                                                                                                                                                                                                                                                                                                                                                                                                                                                                                                                                                                                                                                                                                                                                                                                                                                                                                                                                                                                                                                                                                                                                                                                                                                                                                                                                                                                                                                                                                                                                                                                                                                                                                                                                                                               | Other figures                                                                               |                   |                                                              |  |
| Fund type                                              | Fund of f                   | unds          | Issue surcharge        |        | 3.00%                                                                                                                                                                                                                                                                                                                                                                                                                                                                                                                                                                                                                                                                                                                                                                                                                                                                                                                                                                                                                                                                                                                                                                                                                                                                                                                                                                                                                                                                                                                                                                                                                                                                                                                                                                                                                                                                                                                                                                                                                                                                                                                                                                                                                                                                                                                                                                                                                                                                                                                                                                                                                                                                                                                                                                                                                                                                                                                                                                                                                                                                                                                                                                                         | Minimum investment                                                                          |                   | CHF 100.00                                                   |  |
| Category                                               |                             |               | Planned administr. fee |        | 0.00%                                                                                                                                                                                                                                                                                                                                                                                                                                                                                                                                                                                                                                                                                                                                                                                                                                                                                                                                                                                                                                                                                                                                                                                                                                                                                                                                                                                                                                                                                                                                                                                                                                                                                                                                                                                                                                                                                                                                                                                                                                                                                                                                                                                                                                                                                                                                                                                                                                                                                                                                                                                                                                                                                                                                                                                                                                                                                                                                                                                                                                                                                                                                                                                         | Savings plan                                                                                |                   |                                                              |  |
| Sub category                                           | Convertible Bonds           |               | Deposit fees           |        | 0.00%                                                                                                                                                                                                                                                                                                                                                                                                                                                                                                                                                                                                                                                                                                                                                                                                                                                                                                                                                                                                                                                                                                                                                                                                                                                                                                                                                                                                                                                                                                                                                                                                                                                                                                                                                                                                                                                                                                                                                                                                                                                                                                                                                                                                                                                                                                                                                                                                                                                                                                                                                                                                                                                                                                                                                                                                                                                                                                                                                                                                                                                                                                                                                                                         | UCITS / OGAW                                                                                |                   | Yes                                                          |  |
| Fund domicile                                          | Luxembourg                  |               | Redemption charge      |        | 0.00%                                                                                                                                                                                                                                                                                                                                                                                                                                                                                                                                                                                                                                                                                                                                                                                                                                                                                                                                                                                                                                                                                                                                                                                                                                                                                                                                                                                                                                                                                                                                                                                                                                                                                                                                                                                                                                                                                                                                                                                                                                                                                                                                                                                                                                                                                                                                                                                                                                                                                                                                                                                                                                                                                                                                                                                                                                                                                                                                                                                                                                                                                                                                                                                         | Performance fee                                                                             |                   | 0.00%                                                        |  |
| Tranch volume                                          | (10/02/2024) USD 1.02 mill. |               | Ongoing charges        |        | -                                                                                                                                                                                                                                                                                                                                                                                                                                                                                                                                                                                                                                                                                                                                                                                                                                                                                                                                                                                                                                                                                                                                                                                                                                                                                                                                                                                                                                                                                                                                                                                                                                                                                                                                                                                                                                                                                                                                                                                                                                                                                                                                                                                                                                                                                                                                                                                                                                                                                                                                                                                                                                                                                                                                                                                                                                                                                                                                                                                                                                                                                                                                                                                             | Redeployment fee 0                                                                          |                   | 0.00%                                                        |  |
| Total volume                                           | (10/02/2024) USD 100.18     | mill.         | Dividends              |        |                                                                                                                                                                                                                                                                                                                                                                                                                                                                                                                                                                                                                                                                                                                                                                                                                                                                                                                                                                                                                                                                                                                                                                                                                                                                                                                                                                                                                                                                                                                                                                                                                                                                                                                                                                                                                                                                                                                                                                                                                                                                                                                                                                                                                                                                                                                                                                                                                                                                                                                                                                                                                                                                                                                                                                                                                                                                                                                                                                                                                                                                                                                                                                                               | Investment comp                                                                             | oany              |                                                              |  |
| Launch date                                            | 9/2/2019                    |               |                        |        |                                                                                                                                                                                                                                                                                                                                                                                                                                                                                                                                                                                                                                                                                                                                                                                                                                                                                                                                                                                                                                                                                                                                                                                                                                                                                                                                                                                                                                                                                                                                                                                                                                                                                                                                                                                                                                                                                                                                                                                                                                                                                                                                                                                                                                                                                                                                                                                                                                                                                                                                                                                                                                                                                                                                                                                                                                                                                                                                                                                                                                                                                                                                                                                               |                                                                                             | Univ              | ersal-Inv. (LU)                                              |  |
| KESt report funds                                      | Yes                         |               |                        |        |                                                                                                                                                                                                                                                                                                                                                                                                                                                                                                                                                                                                                                                                                                                                                                                                                                                                                                                                                                                                                                                                                                                                                                                                                                                                                                                                                                                                                                                                                                                                                                                                                                                                                                                                                                                                                                                                                                                                                                                                                                                                                                                                                                                                                                                                                                                                                                                                                                                                                                                                                                                                                                                                                                                                                                                                                                                                                                                                                                                                                                                                                                                                                                                               | 15, rue de Flaxweiler, 6776, Grevenmacher                                                   |                   |                                                              |  |
| Business year start                                    | 0                           | 1.01.         |                        |        |                                                                                                                                                                                                                                                                                                                                                                                                                                                                                                                                                                                                                                                                                                                                                                                                                                                                                                                                                                                                                                                                                                                                                                                                                                                                                                                                                                                                                                                                                                                                                                                                                                                                                                                                                                                                                                                                                                                                                                                                                                                                                                                                                                                                                                                                                                                                                                                                                                                                                                                                                                                                                                                                                                                                                                                                                                                                                                                                                                                                                                                                                                                                                                                               |                                                                                             |                   | Luxembourg                                                   |  |
| Sustainability type Fund manager                       | Borg Glen, Heyward Ute, Nil | kolov<br>Ivan |                        |        |                                                                                                                                                                                                                                                                                                                                                                                                                                                                                                                                                                                                                                                                                                                                                                                                                                                                                                                                                                                                                                                                                                                                                                                                                                                                                                                                                                                                                                                                                                                                                                                                                                                                                                                                                                                                                                                                                                                                                                                                                                                                                                                                                                                                                                                                                                                                                                                                                                                                                                                                                                                                                                                                                                                                                                                                                                                                                                                                                                                                                                                                                                                                                                                               | https://wv                                                                                  | ww.universal-ir   | vestment.com                                                 |  |
| Performance                                            | 1M                          | 6             | M YTD                  | 1Y     |                                                                                                                                                                                                                                                                                                                                                                                                                                                                                                                                                                                                                                                                                                                                                                                                                                                                                                                                                                                                                                                                                                                                                                                                                                                                                                                                                                                                                                                                                                                                                                                                                                                                                                                                                                                                                                                                                                                                                                                                                                                                                                                                                                                                                                                                                                                                                                                                                                                                                                                                                                                                                                                                                                                                                                                                                                                                                                                                                                                                                                                                                                                                                                                               | 2Y 3Y                                                                                       | 5 <u>Y</u>        | Since start                                                  |  |
| Performance                                            | +2.73%                      | +3.13         |                        | +7.74% | +5.1                                                                                                                                                                                                                                                                                                                                                                                                                                                                                                                                                                                                                                                                                                                                                                                                                                                                                                                                                                                                                                                                                                                                                                                                                                                                                                                                                                                                                                                                                                                                                                                                                                                                                                                                                                                                                                                                                                                                                                                                                                                                                                                                                                                                                                                                                                                                                                                                                                                                                                                                                                                                                                                                                                                                                                                                                                                                                                                                                                                                                                                                                                                                                                                          |                                                                                             | -                 | +4.27%                                                       |  |
| Performance p.a.                                       | -<br>-                      |               |                        | +7.72% | +2.50                                                                                                                                                                                                                                                                                                                                                                                                                                                                                                                                                                                                                                                                                                                                                                                                                                                                                                                                                                                                                                                                                                                                                                                                                                                                                                                                                                                                                                                                                                                                                                                                                                                                                                                                                                                                                                                                                                                                                                                                                                                                                                                                                                                                                                                                                                                                                                                                                                                                                                                                                                                                                                                                                                                                                                                                                                                                                                                                                                                                                                                                                                                                                                                         | 6% -6.21%                                                                                   | -                 | +0.89%                                                       |  |
| Sharpe ratio                                           | 6.18                        | 0.4           | 49 0.25                | 0.75   | -0                                                                                                                                                                                                                                                                                                                                                                                                                                                                                                                                                                                                                                                                                                                                                                                                                                                                                                                                                                                                                                                                                                                                                                                                                                                                                                                                                                                                                                                                                                                                                                                                                                                                                                                                                                                                                                                                                                                                                                                                                                                                                                                                                                                                                                                                                                                                                                                                                                                                                                                                                                                                                                                                                                                                                                                                                                                                                                                                                                                                                                                                                                                                                                                            | .11 -1.15                                                                                   | -                 | -0.23                                                        |  |
| Volatility                                             | 6.00%                       | 6.28          | % 6.03%                | 6.02%  | 6.4                                                                                                                                                                                                                                                                                                                                                                                                                                                                                                                                                                                                                                                                                                                                                                                                                                                                                                                                                                                                                                                                                                                                                                                                                                                                                                                                                                                                                                                                                                                                                                                                                                                                                                                                                                                                                                                                                                                                                                                                                                                                                                                                                                                                                                                                                                                                                                                                                                                                                                                                                                                                                                                                                                                                                                                                                                                                                                                                                                                                                                                                                                                                                                                           | 3% 8.20%                                                                                    | 0.00%             | 10.40%                                                       |  |
| Worst month                                            | -                           | -2.83         | % -2.83%               | -2.83% | -3.20                                                                                                                                                                                                                                                                                                                                                                                                                                                                                                                                                                                                                                                                                                                                                                                                                                                                                                                                                                                                                                                                                                                                                                                                                                                                                                                                                                                                                                                                                                                                                                                                                                                                                                                                                                                                                                                                                                                                                                                                                                                                                                                                                                                                                                                                                                                                                                                                                                                                                                                                                                                                                                                                                                                                                                                                                                                                                                                                                                                                                                                                                                                                                                                         | 0% -6.44%                                                                                   | -9.65%            | -9.65%                                                       |  |
| Best month                                             |                             | 2.02          | % 3.32%                | 3.75%  | 3.7                                                                                                                                                                                                                                                                                                                                                                                                                                                                                                                                                                                                                                                                                                                                                                                                                                                                                                                                                                                                                                                                                                                                                                                                                                                                                                                                                                                                                                                                                                                                                                                                                                                                                                                                                                                                                                                                                                                                                                                                                                                                                                                                                                                                                                                                                                                                                                                                                                                                                                                                                                                                                                                                                                                                                                                                                                                                                                                                                                                                                                                                                                                                                                                           | 5% 3.75%                                                                                    | 9.32%             | 9.32%                                                        |  |
| Maximum loss                                           | -0.74%                      | -3.93         |                        | -4.37% | -9.6                                                                                                                                                                                                                                                                                                                                                                                                                                                                                                                                                                                                                                                                                                                                                                                                                                                                                                                                                                                                                                                                                                                                                                                                                                                                                                                                                                                                                                                                                                                                                                                                                                                                                                                                                                                                                                                                                                                                                                                                                                                                                                                                                                                                                                                                                                                                                                                                                                                                                                                                                                                                                                                                                                                                                                                                                                                                                                                                                                                                                                                                                                                                                                                          | 3% -29.65%                                                                                  | 0.00%             | -                                                            |  |
|                                                        |                             |               |                        |        |                                                                                                                                                                                                                                                                                                                                                                                                                                                                                                                                                                                                                                                                                                                                                                                                                                                                                                                                                                                                                                                                                                                                                                                                                                                                                                                                                                                                                                                                                                                                                                                                                                                                                                                                                                                                                                                                                                                                                                                                                                                                                                                                                                                                                                                                                                                                                                                                                                                                                                                                                                                                                                                                                                                                                                                                                                                                                                                                                                                                                                                                                                                                                                                               |                                                                                             |                   |                                                              |  |