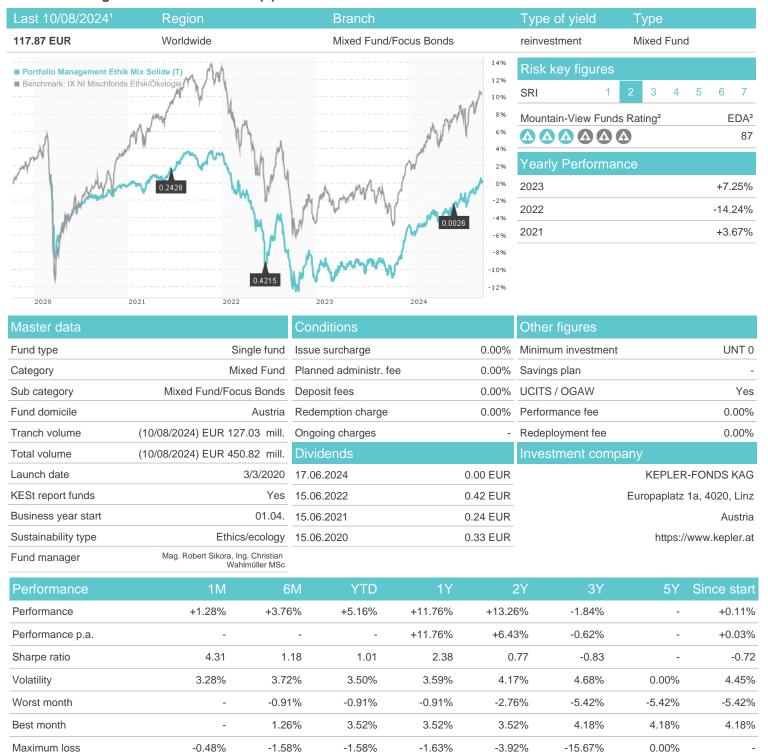

# Portfolio Management Ethik Mix Solide (T) / AT0000A2CN95 / 0A2CN9 / KEPLER-FONDS KAG



Austria, Germany, Czech Republic

<sup>1</sup> Important note on update status: The displayed date refers exclusively to the calculation of the NAV.
2 The Mountain-View Data Fund Rating calculates a computative ranking for funds using yield, volatility and trend data. For more information visit MVD Funds Rating

<sup>3</sup> Displays the Ethical-Dynamical Ratio calculated according to standard criteria. The maximum value is 100. For more information visit EDA





# Portfolio Management Ethik Mix Solide (T) / AT0000A2CN95 / 0A2CN9 / KEPLER-FONDS KAG





### Countries



## Largest positions



Currencies

40

## **Branches**