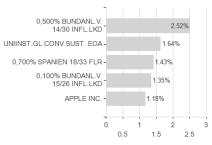

# Portfolio Management Ethik Mix Solide (T) / AT0000A2CN95 / 0A2CN9 / KEPLER-FONDS KAG



Austria, Germany, Czech Republic

<sup>1</sup> Important note on update status: The displayed date refers exclusively to the calculation of the NAV.
2 The Mountain-View Data Fund Rating calculates a computative ranking for funds using yield, volatility and trend data. For more information visit MVD Funds Rating

<sup>3</sup> Displays the Ethical-Dynamical Ratio calculated according to standard criteria. The maximum value is 100. For more information visit EDA





# Portfolio Management Ethik Mix Solide (T) / AT0000A2CN95 / 0A2CN9 / KEPLER-FONDS KAG





### Countries



## Largest positions



Currencies

40

## **Branches**