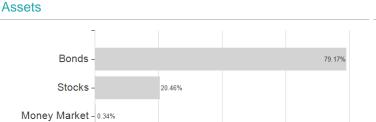

# Portfolio Management Ethik Mix Solide (T) / AT0000A2CN95 / 0A2CN9 / KEPLER-FONDS KAG



Austria, Germany, Czech Republic

<sup>1</sup> Important note on update status: The displayed date refers exclusively to the calculation of the NAV.
2 The Mountain-View Data Fund Rating calculates a computative ranking for funds using yield, volatility and trend data. For more information visit MVD Funds Rating

<sup>3</sup> Displays the Ethical-Dynamical Ratio calculated according to standard criteria. The maximum value is 100. For more information visit EDA





# Portfolio Management Ethik Mix Solide (T) / AT0000A2CN95 / 0A2CN9 / KEPLER-FONDS KAG





### Countries



## Largest positions



Currencies

40

## **Branches**