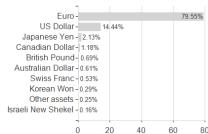

# Portfolio Management Ethik Mix Solide (T) / AT0000A2CN95 / 0A2CN9 / KEPLER-FONDS KAG



Austria, Germany, Czech Republic

<sup>1</sup> Important note on update status: The displayed date refers exclusively to the calculation of the NAV.
2 The Mountain-View Data Fund Rating calculates a computative ranking for funds using yield, volatility and trend data. For more information visit MVD Funds Rating

<sup>3</sup> Displays the Ethical-Dynamical Ratio calculated according to standard criteria. The maximum value is 100. For more information visit EDA





# Portfolio Management Ethik Mix Solide (T) / AT0000A2CN95 / 0A2CN9 / KEPLER-FONDS KAG





### Countries



## Largest positions



Currencies

40

## **Branches**