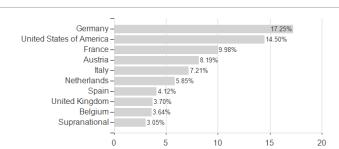

# Portfolio Management Ethik Mix Solide (T) / AT0000A2CN95 / 0A2CN9 / KEPLER-FONDS KAG



Austria, Germany, Czech Republic

<sup>1</sup> Important note on update status: The displayed date refers exclusively to the calculation of the NAV.
2 The Mountain-View Data Fund Rating calculates a computative ranking for funds using yield, volatility and trend data. For more information visit MVD Funds Rating

<sup>3</sup> Displays the Ethical-Dynamical Ratio calculated according to standard criteria. The maximum value is 100. For more information visit EDA





# Portfolio Management Ethik Mix Solide (T) / AT0000A2CN95 / 0A2CN9 / KEPLER-FONDS KAG





### Countries



## Largest positions



Currencies

40

## **Branches**