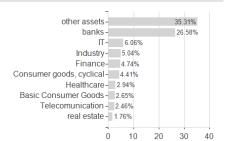

# Portfolio Management Ethik Mix Solide (T) / AT0000A2CN95 / 0A2CN9 / KEPLER-FONDS KAG



Austria, Germany, Czech Republic

<sup>1</sup> Important note on update status: The displayed date refers exclusively to the calculation of the NAV.
2 The Mountain-View Data Fund Rating calculates a computative ranking for funds using yield, volatility and trend data. For more information visit MVD Funds Rating

<sup>3</sup> Displays the Ethical-Dynamical Ratio calculated according to standard criteria. The maximum value is 100. For more information visit EDA





# Portfolio Management Ethik Mix Solide (T) / AT0000A2CN95 / 0A2CN9 / KEPLER-FONDS KAG





### Countries



## Largest positions



Currencies

40

## **Branches**